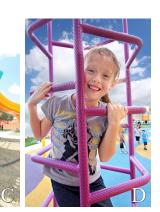

#### Val Vista Playground Renovation

| ANSWER CHOICES        | RESPONSES |    |
|-----------------------|-----------|----|
| A                     | 8.25%     | 8  |
| В                     | 45.36%    | 44 |
| С                     | 25.77%    | 25 |
| D                     | 26.80%    | 26 |
| E                     | 11.34%    | 11 |
| F                     | 30.93%    | 30 |
| G                     | 17.53%    | 17 |
| н                     | 61.86%    | 60 |
|                       | 29.90%    | 29 |
| J                     | 18.56%    | 18 |
| K                     | 6.19%     | 6  |
| L                     | 17.53%    | 17 |
| Total Respondents: 97 |           |    |