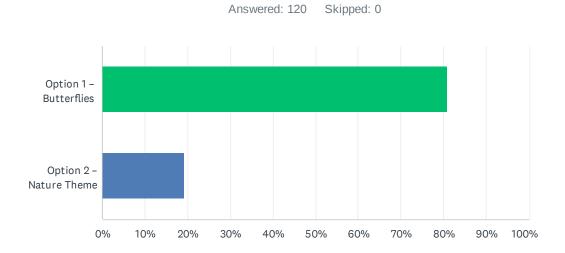

## Q1 Which playground option do you prefer?

| ANSWER CHOICES          | RESPONSES |   |
|-------------------------|-----------|---|
| Option 1 – Butterflies  | 80.83% 97 | 7 |
| Option 2 – Nature Theme | 19.17% 23 | 3 |
| TOTAL                   | 120       | ) |