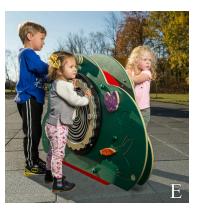

#### Val Vista Playground Renovation

| ANSWER CHOICES        | RESPONSES |    |
|-----------------------|-----------|----|
| A                     | 8.25%     | 8  |
| В                     | 45.36%    | 44 |
| С                     | 25.77%    | 25 |
| D                     | 26.80%    | 26 |
| E                     | 11.34%    | 11 |
| F                     | 30.93%    | 30 |
| G                     | 17.53%    | 17 |
| н                     | 61.86%    | 60 |
|                       | 29.90%    | 29 |
| J                     | 18.56%    | 18 |
| K                     | 6.19%     | 6  |
| L                     | 17.53%    | 17 |
| Total Respondents: 97 |           |    |