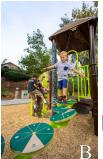

#### Val Vista Playground Renovation

| ANSWER CHOICES        | RESPONSES |    |
|-----------------------|-----------|----|
| A                     | 8.25%     | 8  |
| В                     | 45.36%    | 44 |
| С                     | 25.77%    | 25 |
| D                     | 26.80%    | 26 |
| E                     | 11.34%    | 11 |
| F                     | 30.93%    | 30 |
| G                     | 17.53%    | 17 |
| н                     | 61.86%    | 60 |
|                       | 29.90%    | 29 |
| J                     | 18.56%    | 18 |
| K                     | 6.19%     | 6  |
| L                     | 17.53%    | 17 |
| Total Respondents: 97 |           |    |