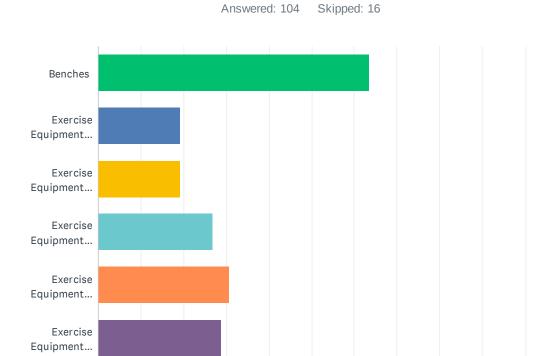

Q4 Would you like the City to add exercise equipment and/or benches around the playground if there is sufficient budget to do so? If so, please choose which option(s) you prefer.

0%

10%

20%

30%

40%

50%

60%

70%

80%

90%

100%

| ANSWER CHOICES              | RESPONSES |    |
|-----------------------------|-----------|----|
| Benches                     | 63.46%    | 66 |
| Exercise Equipment Option A | 19.23%    | 20 |
| Exercise Equipment Option B | 19.23%    | 20 |
| Exercise Equipment Option C | 26.92%    | 28 |
| Exercise Equipment Option D | 30.77%    | 32 |
| Exercise Equipment Option E | 28.85%    | 30 |
| Total Respondents: 104      |           |    |