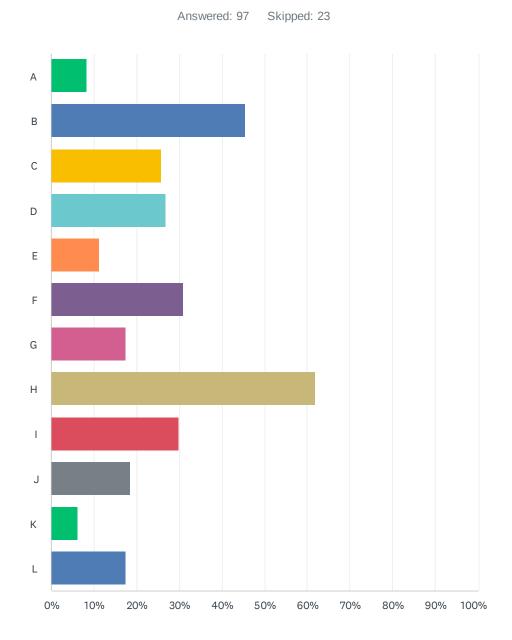

## Q3 Do you think any of the below play elements should replace the elements currently shown in the playground design? If so, which ones?

#### Val Vista Playground Renovation

| ANSWER CHOICES        | RESPONSES |    |
|-----------------------|-----------|----|
| A                     | 8.25%     | 8  |
| В                     | 45.36%    | 44 |
| С                     | 25.77%    | 25 |
| D                     | 26.80%    | 26 |
| E                     | 11.34%    | 11 |
| F                     | 30.93%    | 30 |
| G                     | 17.53%    | 17 |
| н                     | 61.86%    | 60 |
|                       | 29.90%    | 29 |
| J                     | 18.56%    | 18 |
| K                     | 6.19%     | 6  |
| L                     | 17.53%    | 17 |
| Total Respondents: 97 |           |    |