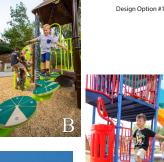

#### Val Vista Playground Renovation

| ANSWER CHOICES        | RESPONSES |    |
|-----------------------|-----------|----|
| A                     | 8.25%     | 8  |
| В                     | 45.36%    | 44 |
| С                     | 25.77%    | 25 |
| D                     | 26.80%    | 26 |
| E                     | 11.34%    | 11 |
| F                     | 30.93%    | 30 |
| G                     | 17.53%    | 17 |
| н                     | 61.86%    | 60 |
|                       | 29.90%    | 29 |
| J                     | 18.56%    | 18 |
| K                     | 6.19%     | 6  |
| L                     | 17.53%    | 17 |
| Total Respondents: 97 |           |    |