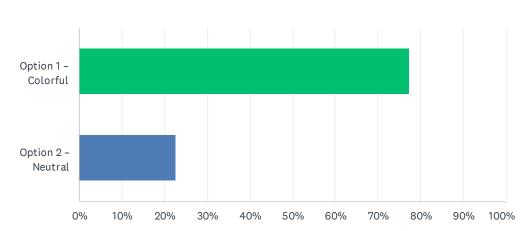

## Q2 Which color scheme do you prefer?

| ANSWER CHOICES      | RESPONSES |     |
|---------------------|-----------|-----|
| Option 1 – Colorful | 77.31%    | 92  |
| Option 2 – Neutral  | 22.69%    | 27  |
| TOTAL               |           | 119 |