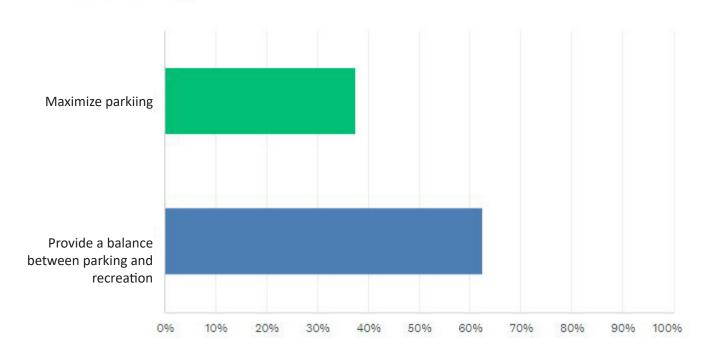

#### What would be your preferred use of where the parking lot is currently shown?