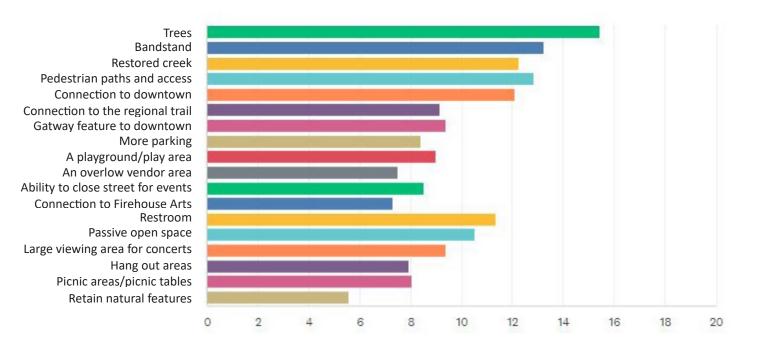

# What park amenities are most important to include in the new design? (Please ran by most important to least important)

Answered: 463 Skipped: 28

The designer has determined that the optimal location for the bandstand shall provide ampitheater seating that maximizes lawn area and minimizes sun exposure, buffers vehiclular traffic, and provides a strong connection to the Firehouse Arts Center. Do you agree with the location in the below image?