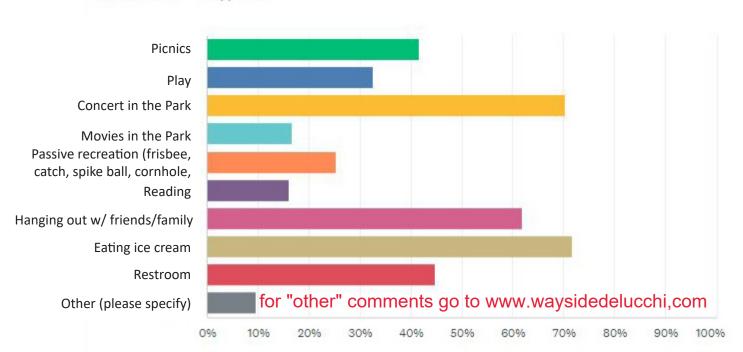

#### How do you and your family currently use the parks? (check all that apply)

Answered: 487 Skipped: 4