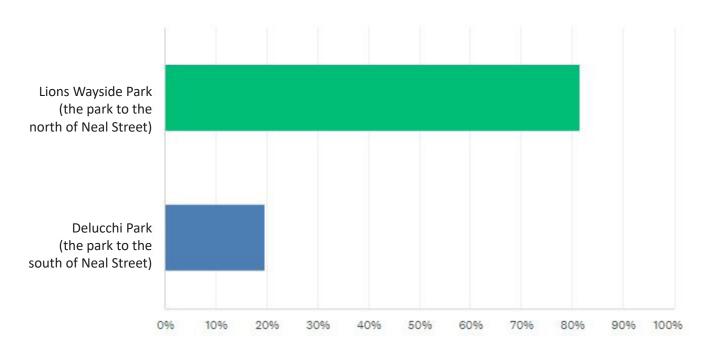

### If the project is phased, which park would you like to see constructed first?

Answered: 459 Skipped: 32