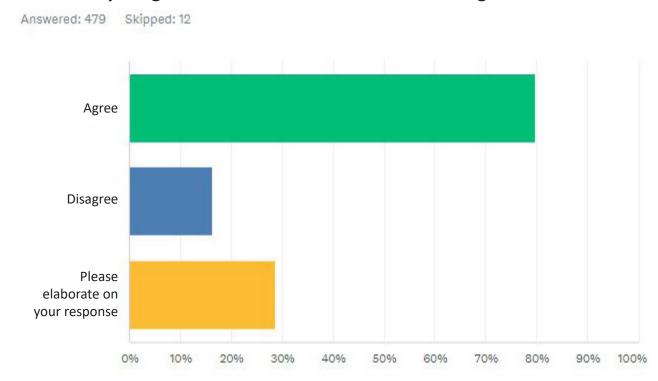

# What park amenities are most important to include in the new design? (Please ran by most important to least important)

Answered: 463 Skipped: 28

The designer has determined that the optimal location for the bandstand shall provide ampitheater seating that maximizes lawn area and minimizes sun exposure, buffers vehiclular traffic, and provides a strong connection to the Firehouse Arts Center. Do you agree with the location in the below image?