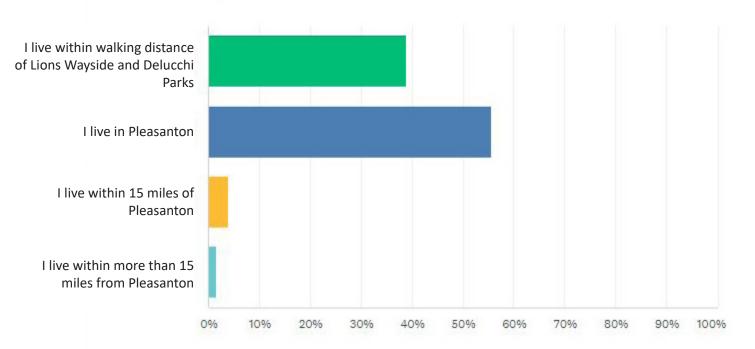

e Firehouse Arts lawn behind the band. Recommendation: Construct a couple pedestrian crossings over the existing creek, and provide a nice at-grade pedestrian crossing of Neal Street between the two big lawns, leave the existing trees. New trees will not mature for decades.

It is unclear that the existing parking between the regional trail connection and the old train station building will remain.

I hope all those trees get planted, including in the new parking area.

Put the playground where the add'l proposed parking is

Make the concerts start earlier in the year and more movies in the park. Maybe make the new parking only

### If the project is phased, which park would you like to see constructed first?

Answered: 459 Skipped: 32



#### Where do you live?

Answered: 488 Skipped: 3



## How old are you?

Answered: 483 Skipped: 8