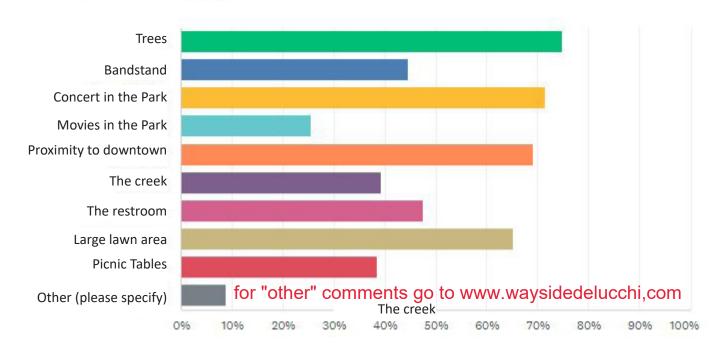

#### What are your favorite things about Lions Wayside and Delucchi Parks?

Answered: 486 Skipped: 5