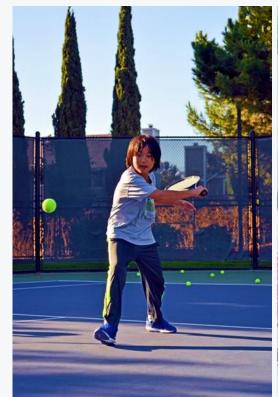

## SUMMER TENNIS AND ACTIVITIES CAMPS

TOTAL
483
participants

**JUNE** 

**WEEKLY CAMPS** 

188

campers

**JULY** 

**WEEKLY CAMPS** 

259

campers

**AUGUST** 

1 WEEK ONLY

36

campers