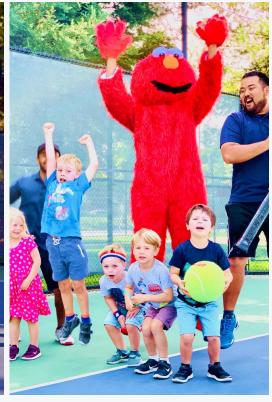

## SUMMER TENNIS AND ACTIVITIES CAMPS

TOTAL
483
participants

**JUNE** 

**WEEKLY CAMPS** 

188

campers

**JULY** 

**WEEKLY CAMPS** 

259

campers

**AUGUST** 

1 WEEK ONLY

36

campers