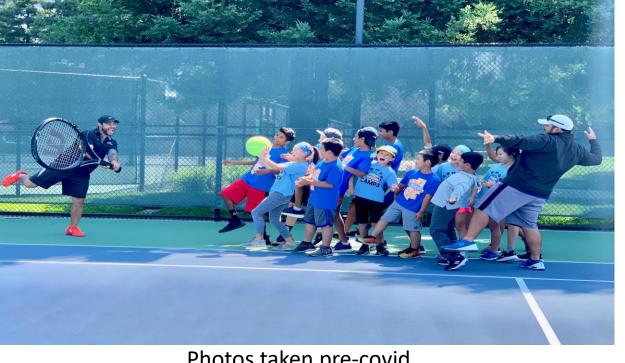

Photos taken pre-covid

TENNIS PARK
AND
RECREATION
PARTICIPANTS

TOTAL 1,272

JULY 578

AUGUST 578

SEPTEMBER 523

**Enrolled students** 

**Enrolled students** 

## SUMMER TENNIS AND ACTIVITIES CAMPS

TOTAL
483
participants

**JUNE** 

**WEEKLY CAMPS** 

188

campers

**JULY** 

**WEEKLY CAMPS** 

259

campers

**AUGUST** 

1 WEEK ONLY

36

campers