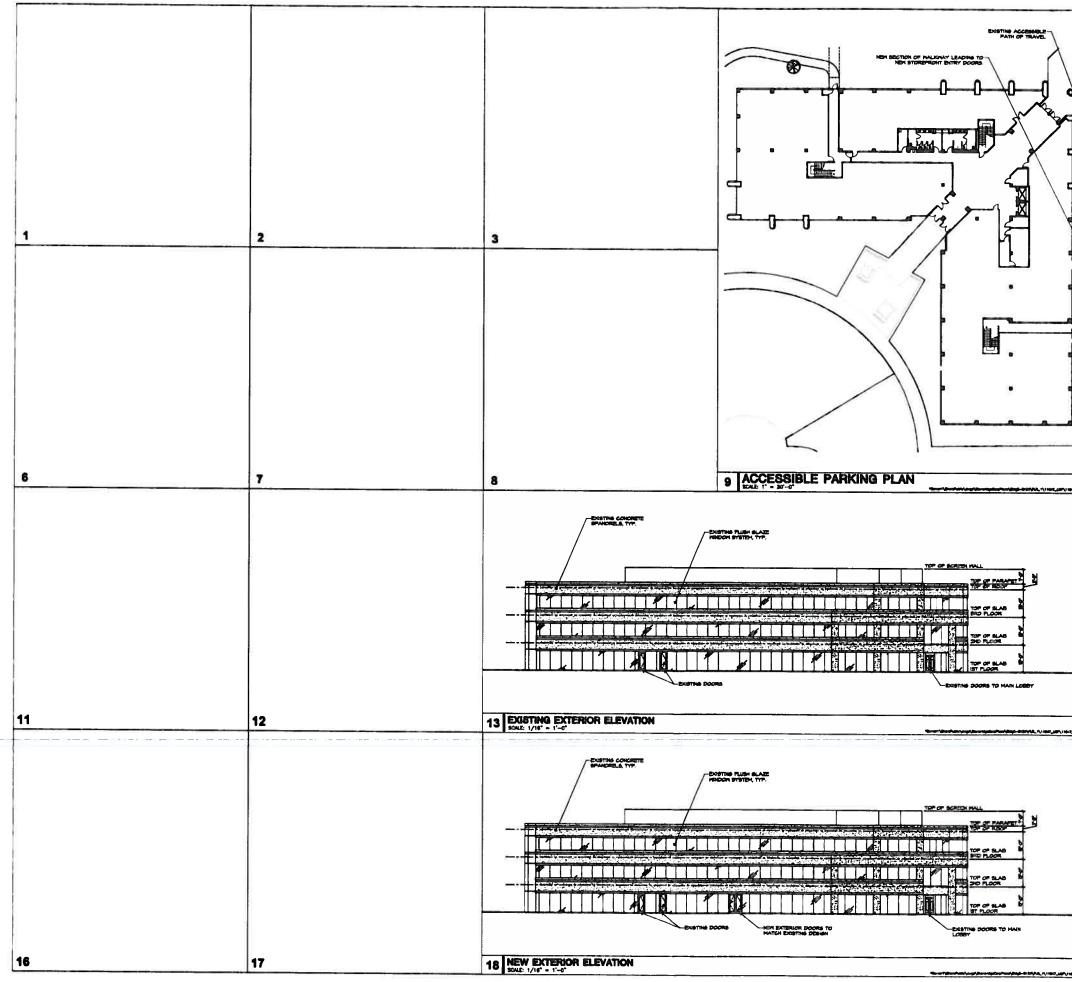

· • '

|                                                             | <section-header><section-header><text><text><section-header></section-header></text></text></section-header></section-header>                                         |
|-------------------------------------------------------------|-----------------------------------------------------------------------------------------------------------------------------------------------------------------------|
| A 1997 - Denning ton Sama (1997 - Denny Denny Sama), 1844 - |                                                                                                                                                                       |
|                                                             | Project No.: Body<br>Triangent Maximum Street<br>The State Street<br>The State Street<br>ACCESSIBLE PARKING<br>PLAN AND EXTERIOR<br>ELEVATIONS<br>BHET NAMER<br>CUP-2 |

. ≩ I.S.

NEW BUILDING STANDARD NON-RATED FULL HEIGHT WALL WITH INSULATION TO LINDERSDE OF STRUCTURE ABOVE

NEW BUILDING STANDARD PAIR EXTERIOR 3'-0" X BLDG. STD. HT. STOREFRONT TEMPERED GLASS/ALUM. DOOR AND FRAME ASSEMBLY AND BLDG. STD. PANIC HARDWARE TO MATCH (E)

NEW BUILDING STANDARD 3'-O' X DOOR HT. CLEAR 45 MIN. RATED WIRED GLASS & ALUM. FRAME SIDELITE ASSEMBLY