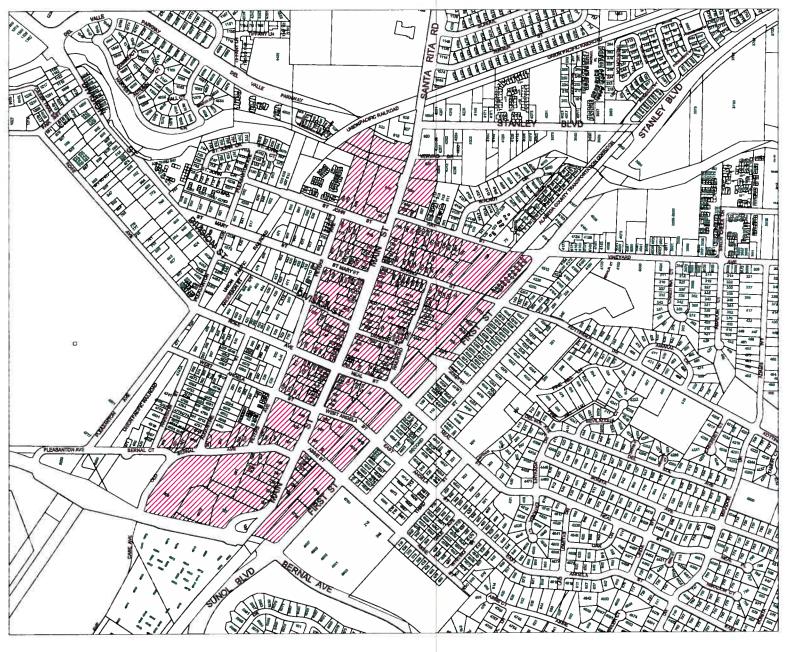

- \*\*\* Conditionally permitted use if the subject property:
- 1. Is zoned Central-Commercial (C-C) or is zoned Planned Unit Development (PUD) that references uses of the C-C district; AND
- 2. Is located within the Downtown Revitalization District; AND
- 3. Has frontage on Main Street.

In addition to being subject to a conditional use permit, financial institutions that propose to locate on properties that meet all three of the above parameters shall also meet the following criteria:

- a. The proposed financial institution shall be the only financial institution on the block, including both sides of the street; AND
- b. The proposed financial institution shall not locate on a corner property.

Financial institutions that propose to locate on properties that do not meet all three of the above parameters shall be permitted uses and shall not be required to meet the additional criteria.

Existing financial institutions may remain as nonconforming uses. Notwithstanding Chapter 18.120.040 of this code, if an existing financial institution has been abandoned, discontinued, or changed to a conforming use for a continuous period of 180 days or more, the nonconforming use shall not be reestablished without meeting the criteria established for financial institutions and also securing a Conditional Use Permit. Abandonment or discontinuance shall include cessation of a use regardless of intent to resume the use.