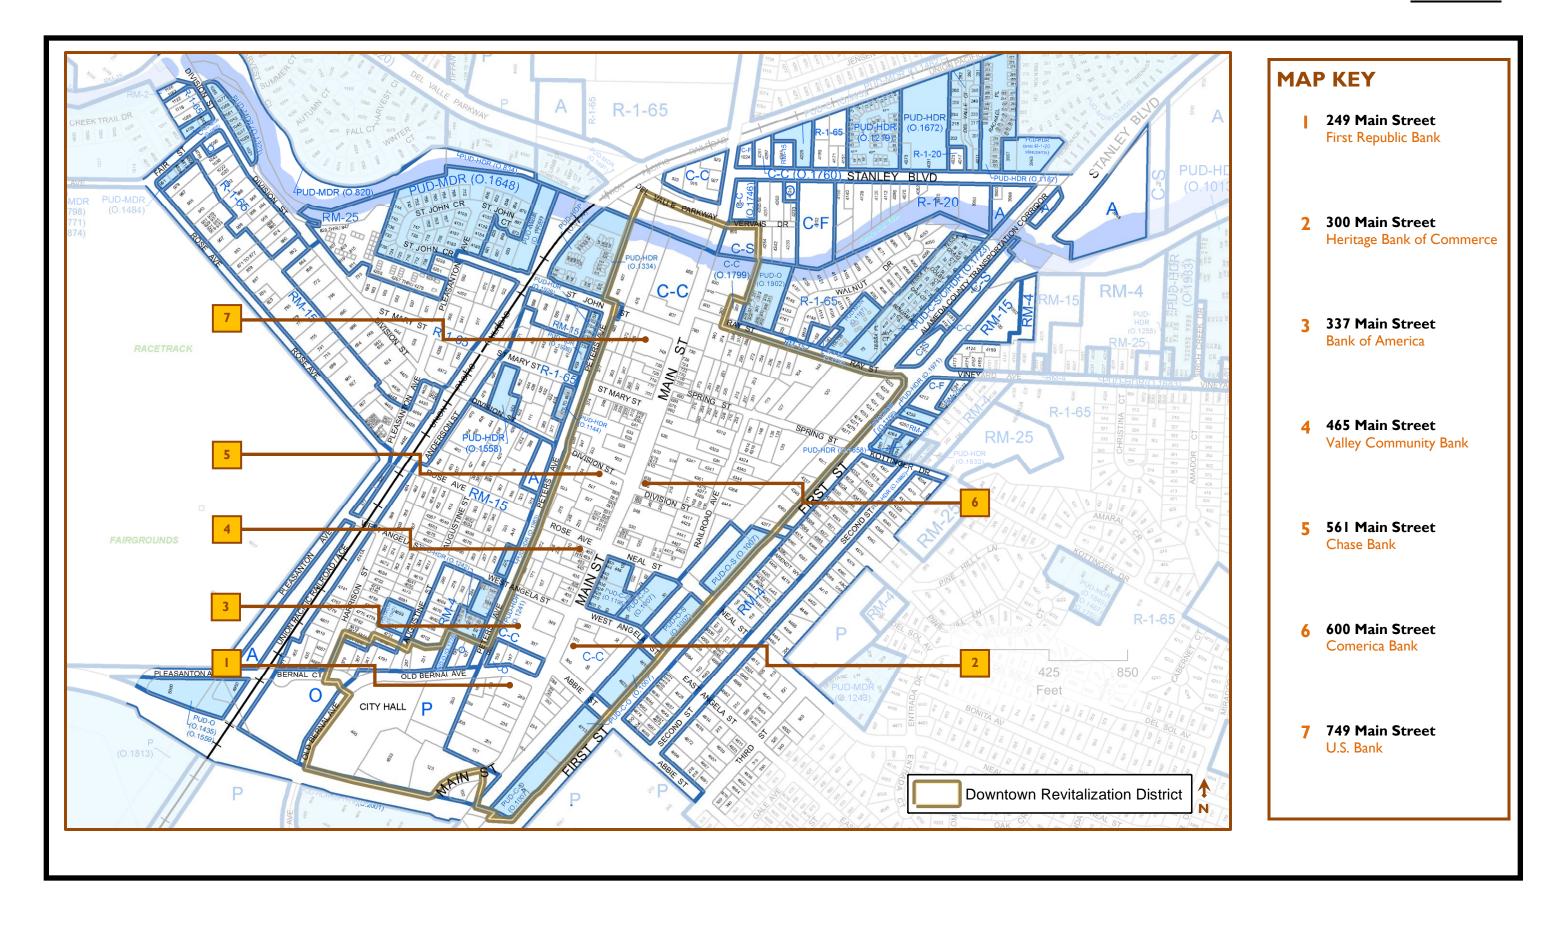

- \*\*\* Conditionally permitted use if the subject property:
- 1. Is zoned Central-Commercial (C-C) or is zoned Planned Unit Development (PUD) that references uses of the C-C district; AND
- 2. Is located within the Downtown Revitalization District; AND
- 3. Has frontage on Main Street.

In addition to being subject to a conditional use permit, financial institutions that propose to locate on properties that meet all three of the above parameters shall also meet the following criteria:

- a. The proposed financial institution shall be the only financial institution on the block, including both sides of the street; AND
- b. The proposed financial institution shall not locate on a corner property.

Financial institutions that propose to locate on properties that do not meet all three of the above parameters shall be permitted uses and shall not be required to meet the additional criteria.

Existing financial institutions may remain as nonconforming uses. Notwithstanding Chapter 18.120.040 of this code, if an existing financial institution has been abandoned, discontinued, or changed to a conforming use for a continuous period of 180 days or more, the nonconforming use shall not be reestablished without meeting the criteria established for financial institutions and also securing a Conditional Use Permit. Abandonment or discontinuance shall include cessation of a use regardless of intent to resume the use.