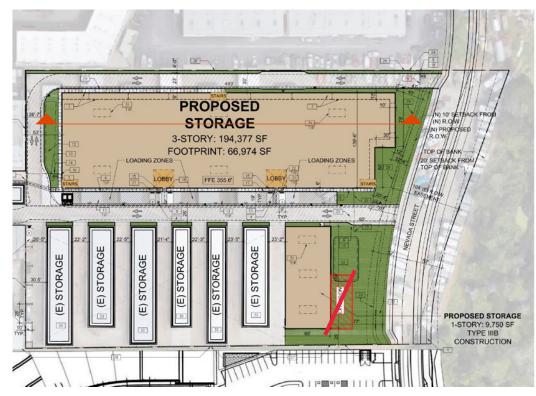

PROPOSED FLOOR PLAN

PUBLIC STORAGE PLEASANTON

PLEASANTON, CA - SNR17-0075-00

PAGE 4

on unverified and possibly incomplete site and/or building information, and is intended merely

to assist in exploring how the project might be developed. Signage shown is for illustrative