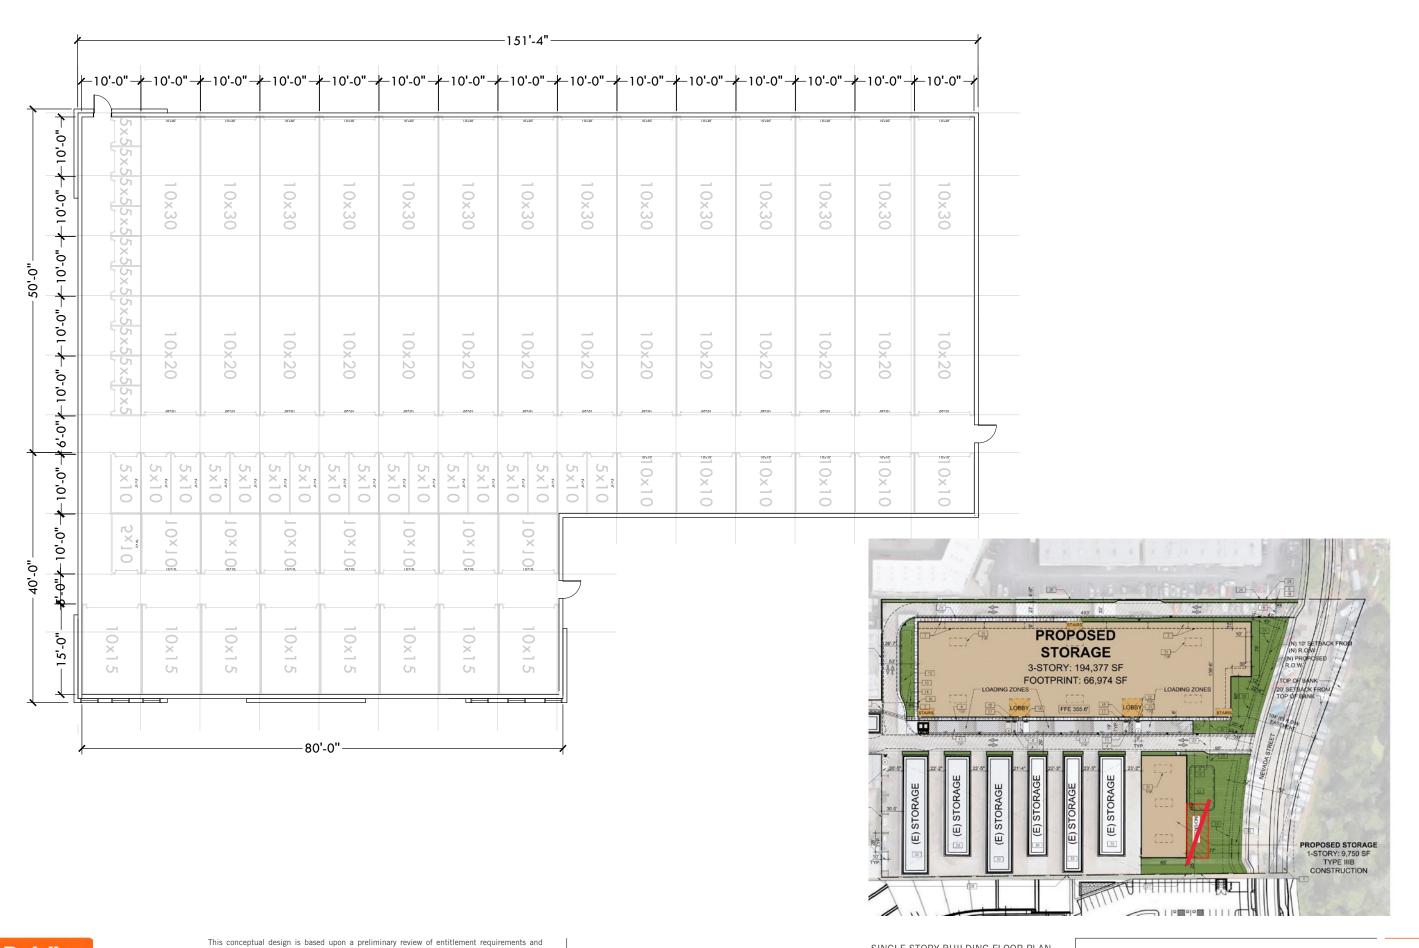

purposes only and does not necessarily reflect municipal code compliance. All colors shown are

for representative purposes only. Refer to material samples for actual color verification.

SINGLE STORY BUILDING FLOOR PLAN

PROPOSED FLOOR PLAN

PUBLIC STORAGE PLEASANTON

PLEASANTON, CA - SNR17-0075-00

PAGE 4

on unverified and possibly incomplete site and/or building information, and is intended merely

to assist in exploring how the project might be developed. Signage shown is for illustrative