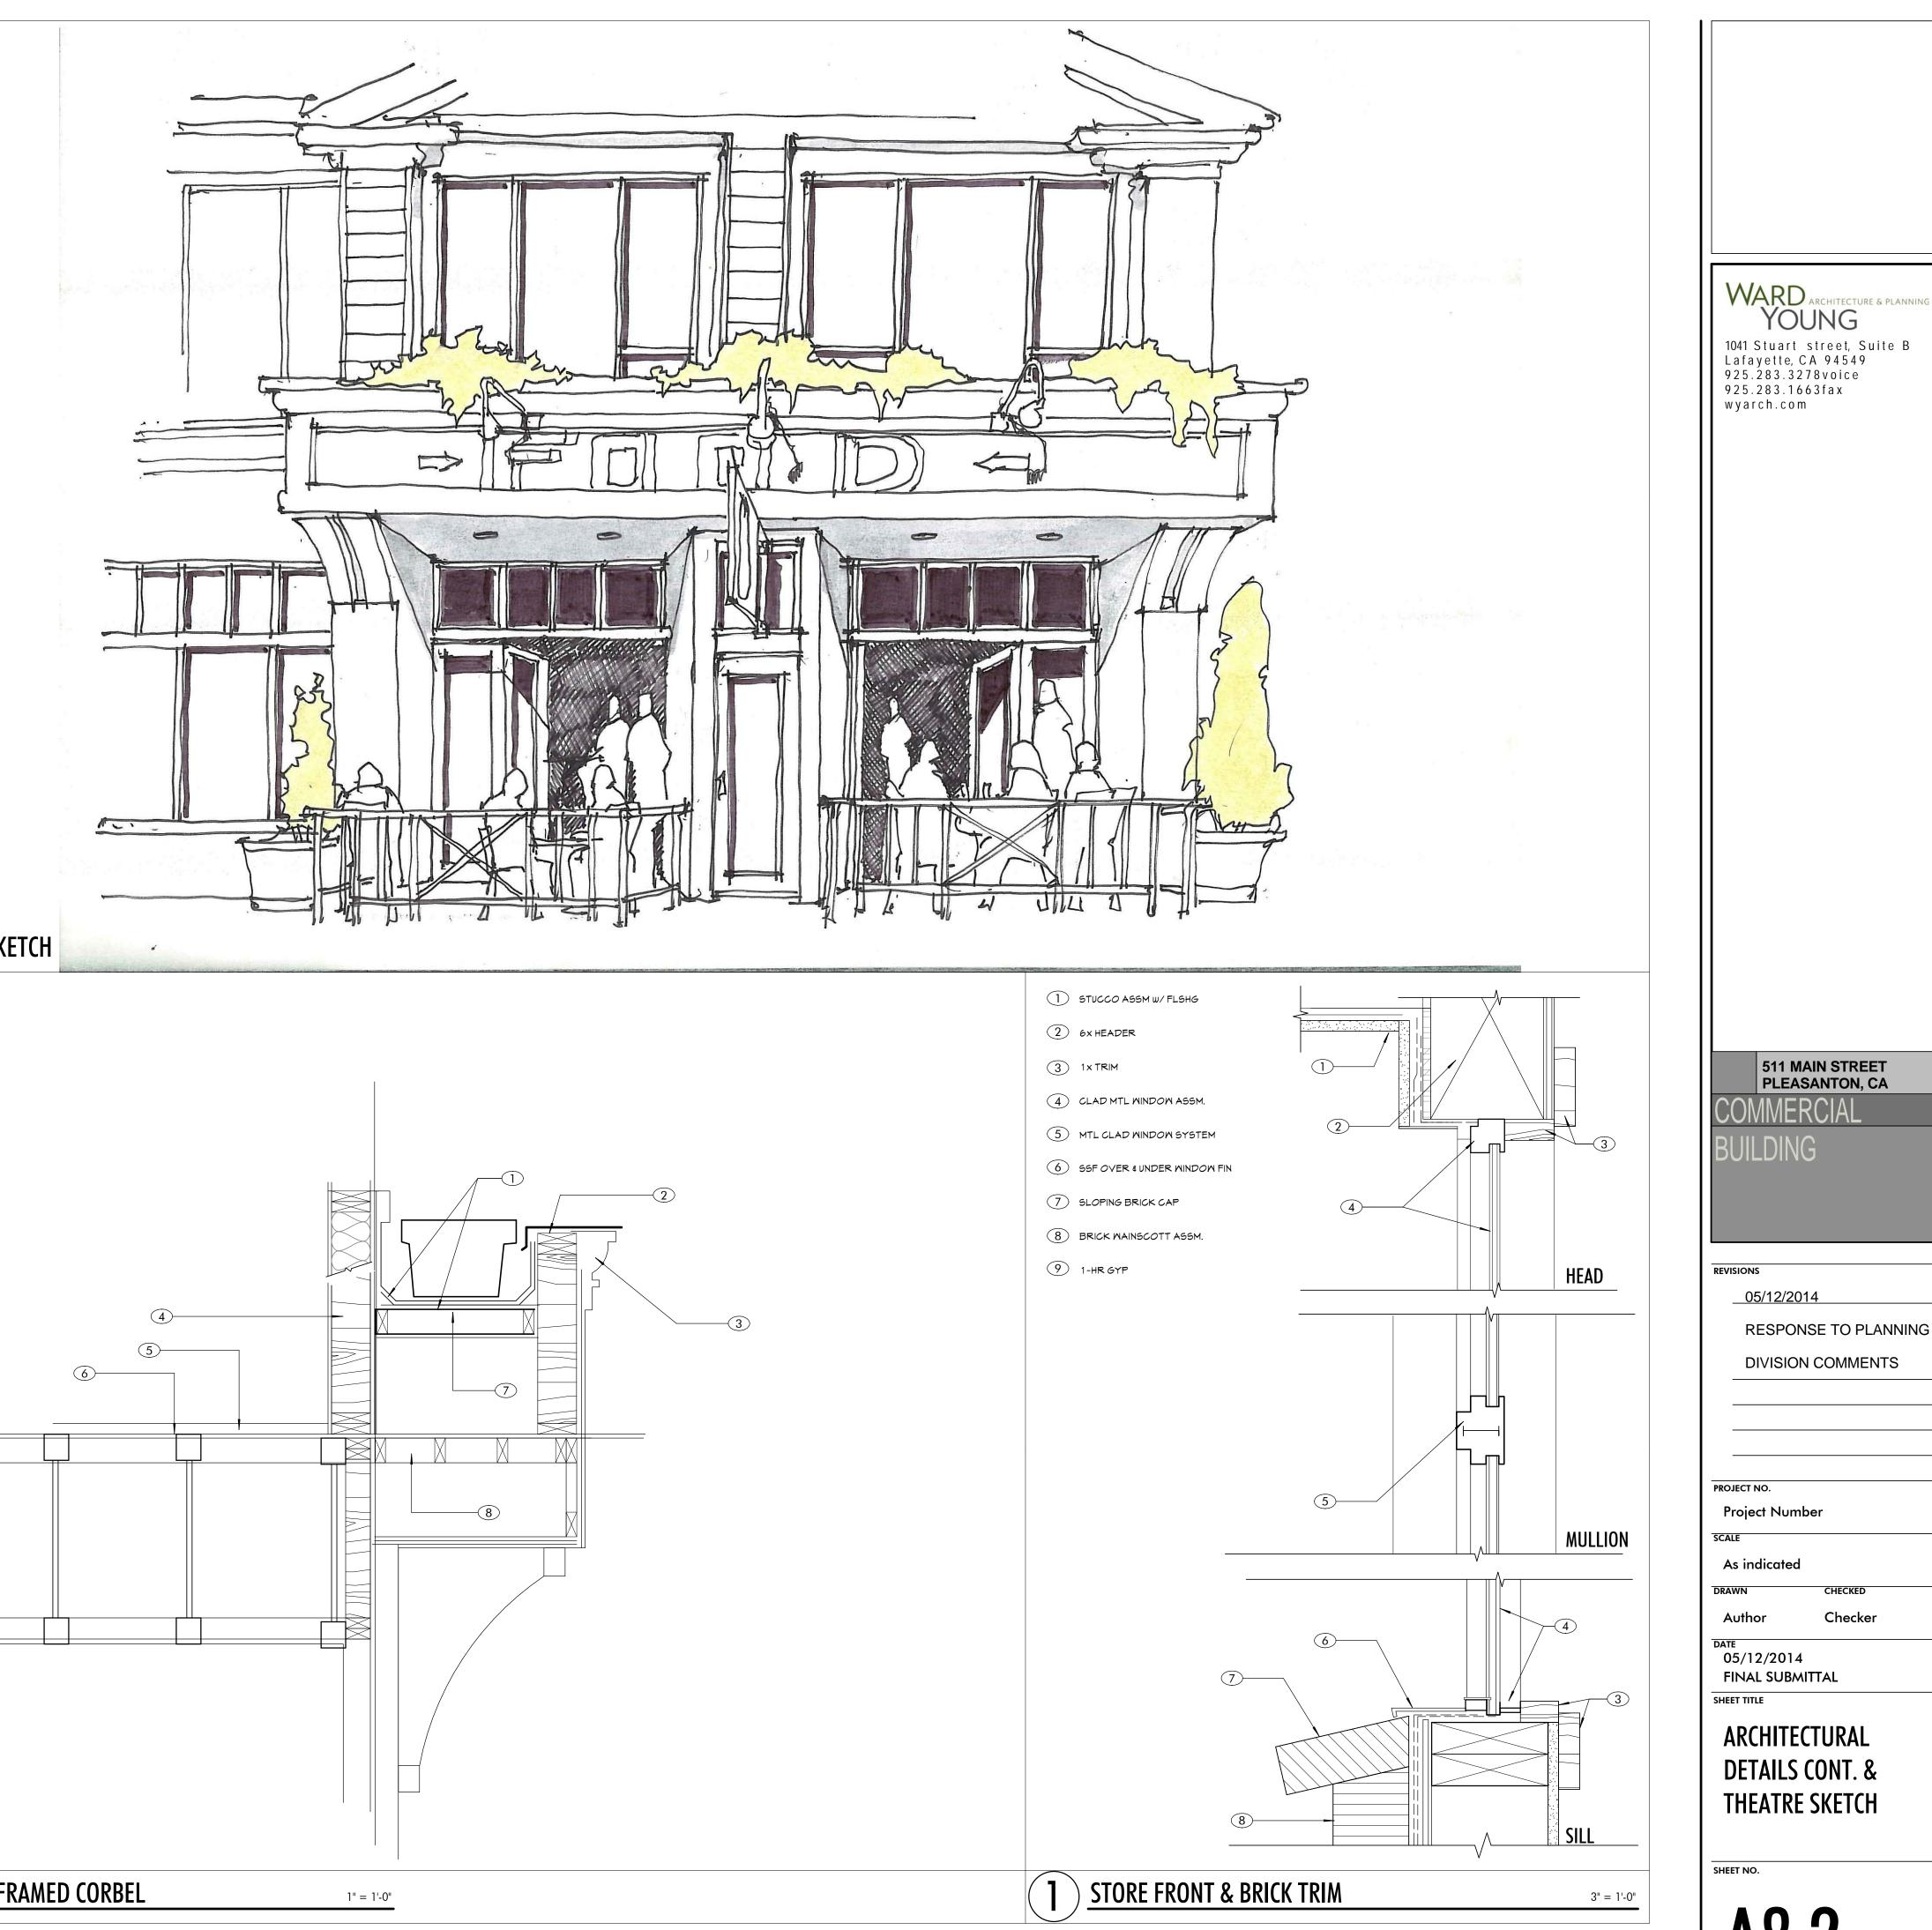

**511 MAIN STREET** PLEASANTON, CA COMMERCIAL BUILDING **RESPONSE TO PLANNING DIVISION COMMENTS** CHECKE ΤW

HITECTURE & PLANNING

ARCHITECTURAL

These drawings are instruments of service and are property of Ward-Young Architects, A California Corporation. All designs and other information on these drawings are for use on the specified project and shall not be used otherwise without the written permission of Ward -Young Architects.