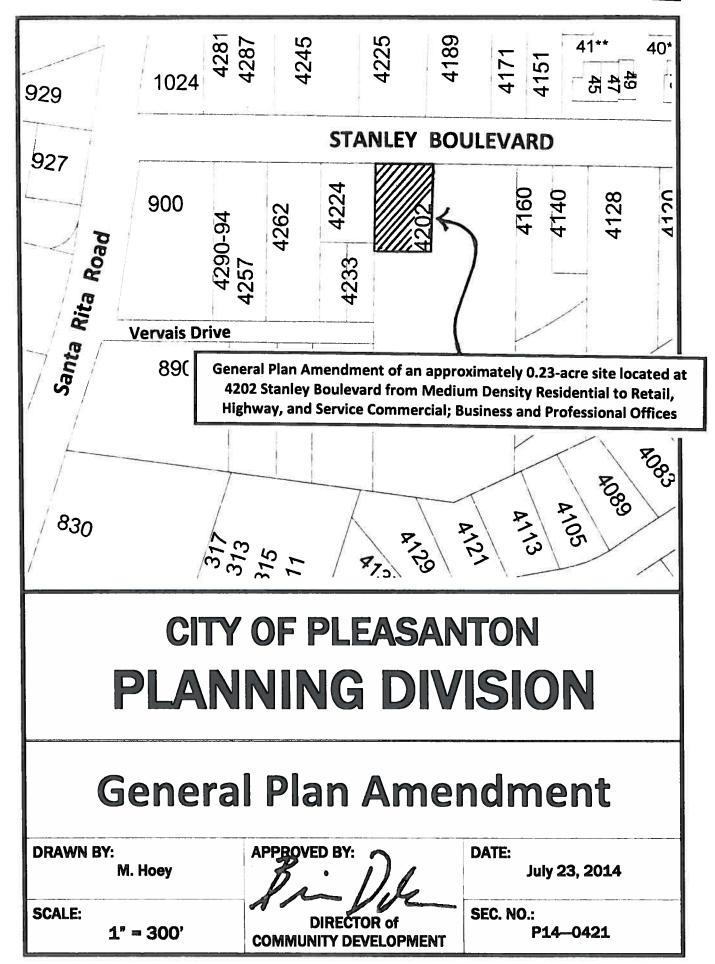

# EXHIBIT C

| 929        | 4584<br>1024                | 4287<br>4245                       | 4225                             | 4171<br>4151<br>4151                      | 41** 40*<br>43 47                 |
|------------|-----------------------------|------------------------------------|----------------------------------|-------------------------------------------|-----------------------------------|
| 927        | STANLEY BOULEVARD           |                                    |                                  |                                           |                                   |
| Road       | 0-94                        | 4262<br>4224                       | 42024                            | 4160                                      | 4128<br>4120                      |
| ta Rc      | Specific<br>4202 Stanley Bo | Plan Amendment<br>Sulevard from Me | of an approxir<br>dium Density I | nately 0.23-acre si<br>Residential to Dow | te located at<br>Intown Commercia |
| Ri         | Vervais Drive               |                                    |                                  | /                                         |                                   |
| Santa Rita | 890                         | 4242<br>4242<br>4230               |                                  |                                           | 4089<br>6804                      |
| 830        | 317                         | 315<br>11<br>11                    | RIJ<br>IS                        |                                           | 105                               |
|            |                             | OF PL                              |                                  |                                           |                                   |
|            | PLAN                        | NINC                               | i DN                             | <b>/ISIO</b>                              | N                                 |
| S          | pecifi                      | c Plan                             | Ame                              | ndme                                      | nt                                |
| DRAWN BY:  | M. Hoey                     | APPBOVED BY                        |                                  | DATE:<br>July 2:                          | 3, 2014                           |
|            |                             | 1 Am                               | 110                              |                                           |                                   |