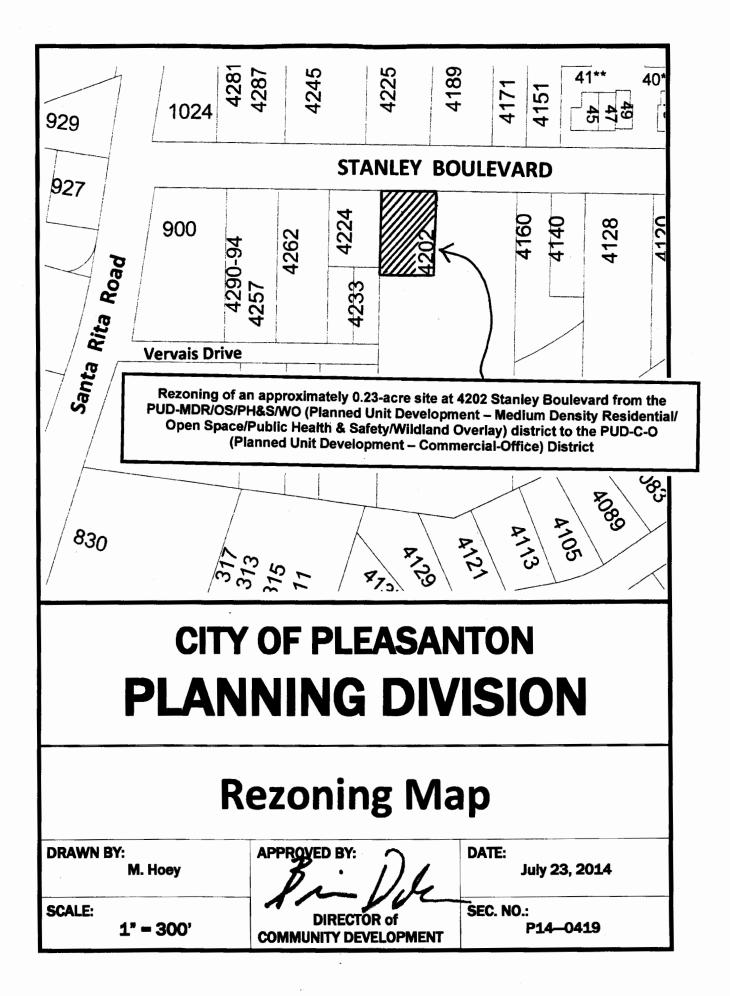

#### Planning Division

- 1. The subject site is zoned PUD-C-O District. The permitted uses for the subject site shall include the following:
  - Administrative headquarters and executive offices
  - Business offices, including wholesaling establishments without stock, and not including the retail sale of any commodity on the premises
  - Business service offices, including employment agencies, accountants, notaries, stenographic, addressing, computing, and related services
  - Charitable institutions office use only
  - Consulting service offices, business and professional
  - Design profession offices not including retail sales on the premises
  - Flower shop
  - Gift shop
  - Insurance offices
  - Investment service offices
  - Legal service offices
  - Public utility consumer service offices
  - Real estate, title company, and related service offices
  - Residential (one unit maximum) second floor only
  - Travel agencies
  - Any other use as determined by the Director of Community Development that would be similar or compatible with office and small scale retail uses and the surrounding neighborhood.