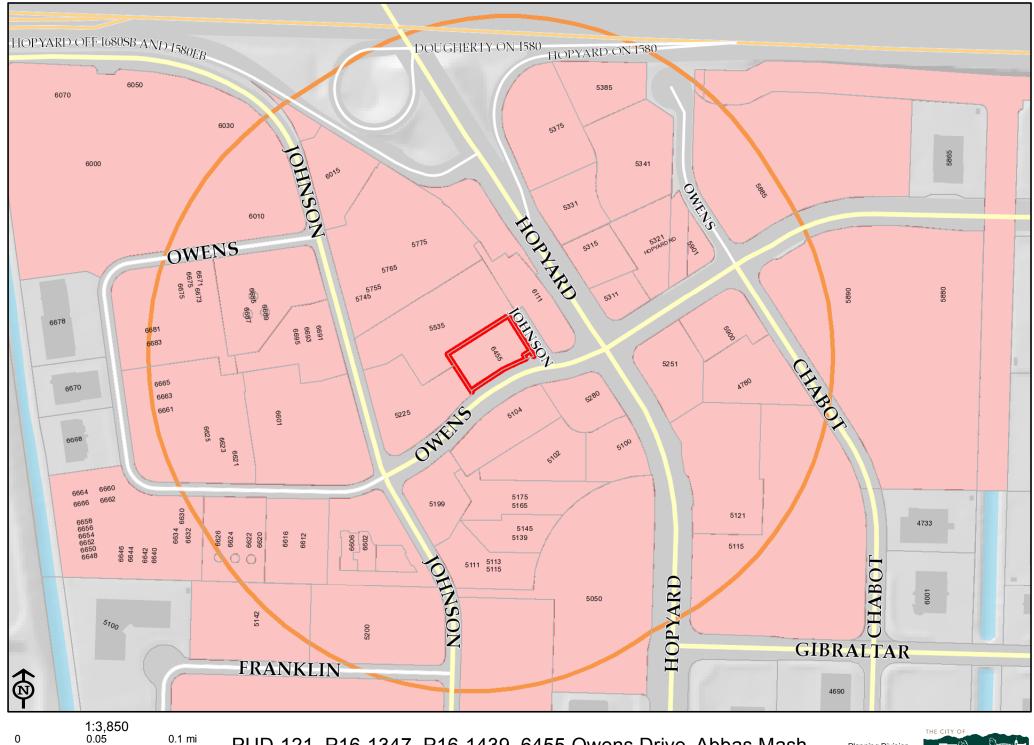

#### Exhibit A Planning Commission Work Session Discussion Points September 28, 2016

- A. Does the Commission support the proposed site layout and building orientation including the proposed drive-through and associated queueing capacity?
- B. Does the Planning Commission support the proposed building architecture, exterior finishes, and color palette including staff's recommendation on the north elevation on Building A?
- C. Is the tree removal/replacement plan adequate and should the applicant contribute to the Urban Forestry Fund?
- D. Does the Planning Commission support the proposed uses?
- E. What other information would assist the Planning Commission in its decision on the proposal (e.g., additional photo simulations). Do you have any other comments on the project?