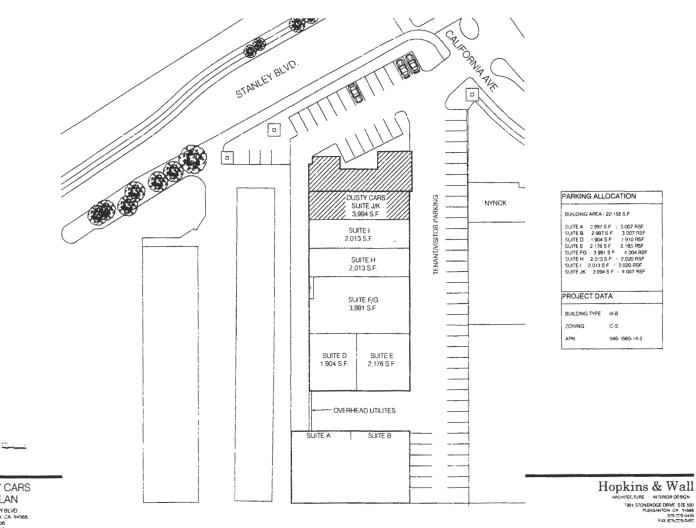

## DUSTY CARS LLC 3724 STANLEY BLVD B PLEASANTON, CA 94566 TEL: 925-417-0118

Hello:

1

I own the building at 3440 Stanley Blvd. I am a licensed California car dealer, Dusty Cars LLC, and I am currently located at a leased space at 3724 Stanley Blvd Suite B, a few doors away. We are simply moving our existing dealership from 3724 Stanley Blvd Suite B to 3440 Stanley Blvd Suites J and K. We plan to stock about the same number of cars (10) in the showroom. We are not hiring anyone new, just myself and my office manager. We will be open Monday through Friday 9 to 5. We have ample parking in front of the building for our purposes, as our business is mainly overseas and out of state. Very few customers actually ever visit our premises. We deal in classic European sports cars and we do a low volume of business, usually less than 10 cars a month.

**Best Regards** 

Douglas Berry Dusty Cars LLC

> PI7-0154 RECEIVED

> > MAR 06 2017

CITY OF PLEASANTON BLDG

DUSTY CARS SITE PLAN D440 STANEY BLV0 PLEASANTON - 049566 JOD NO - 16-006 DATE - 09 26 16

P17-0154

| SUITE A                | 2.997 S F. | 3.007 RSF |
|------------------------|------------|-----------|
| SUITE B                | 2.997 S F. | 3.007 RSF |
| SUITE D                | 1,904 S F  | 1,910 RSF |
| SUITE E                | 2.170 S.F  | 2,183 RSF |
| SUITE FG               | 3 991 S F  | 4 004 RSF |
| SUITE H ·              | 2 013 S F  | 2.020 RSF |
| SUITEI                 | 2013 S F   | 2 020 RSF |
| SUITE JK               | 3.994 S.F  | 4.007 RSF |
| TOTAL S.F. 22,156 S.F. |            |           |