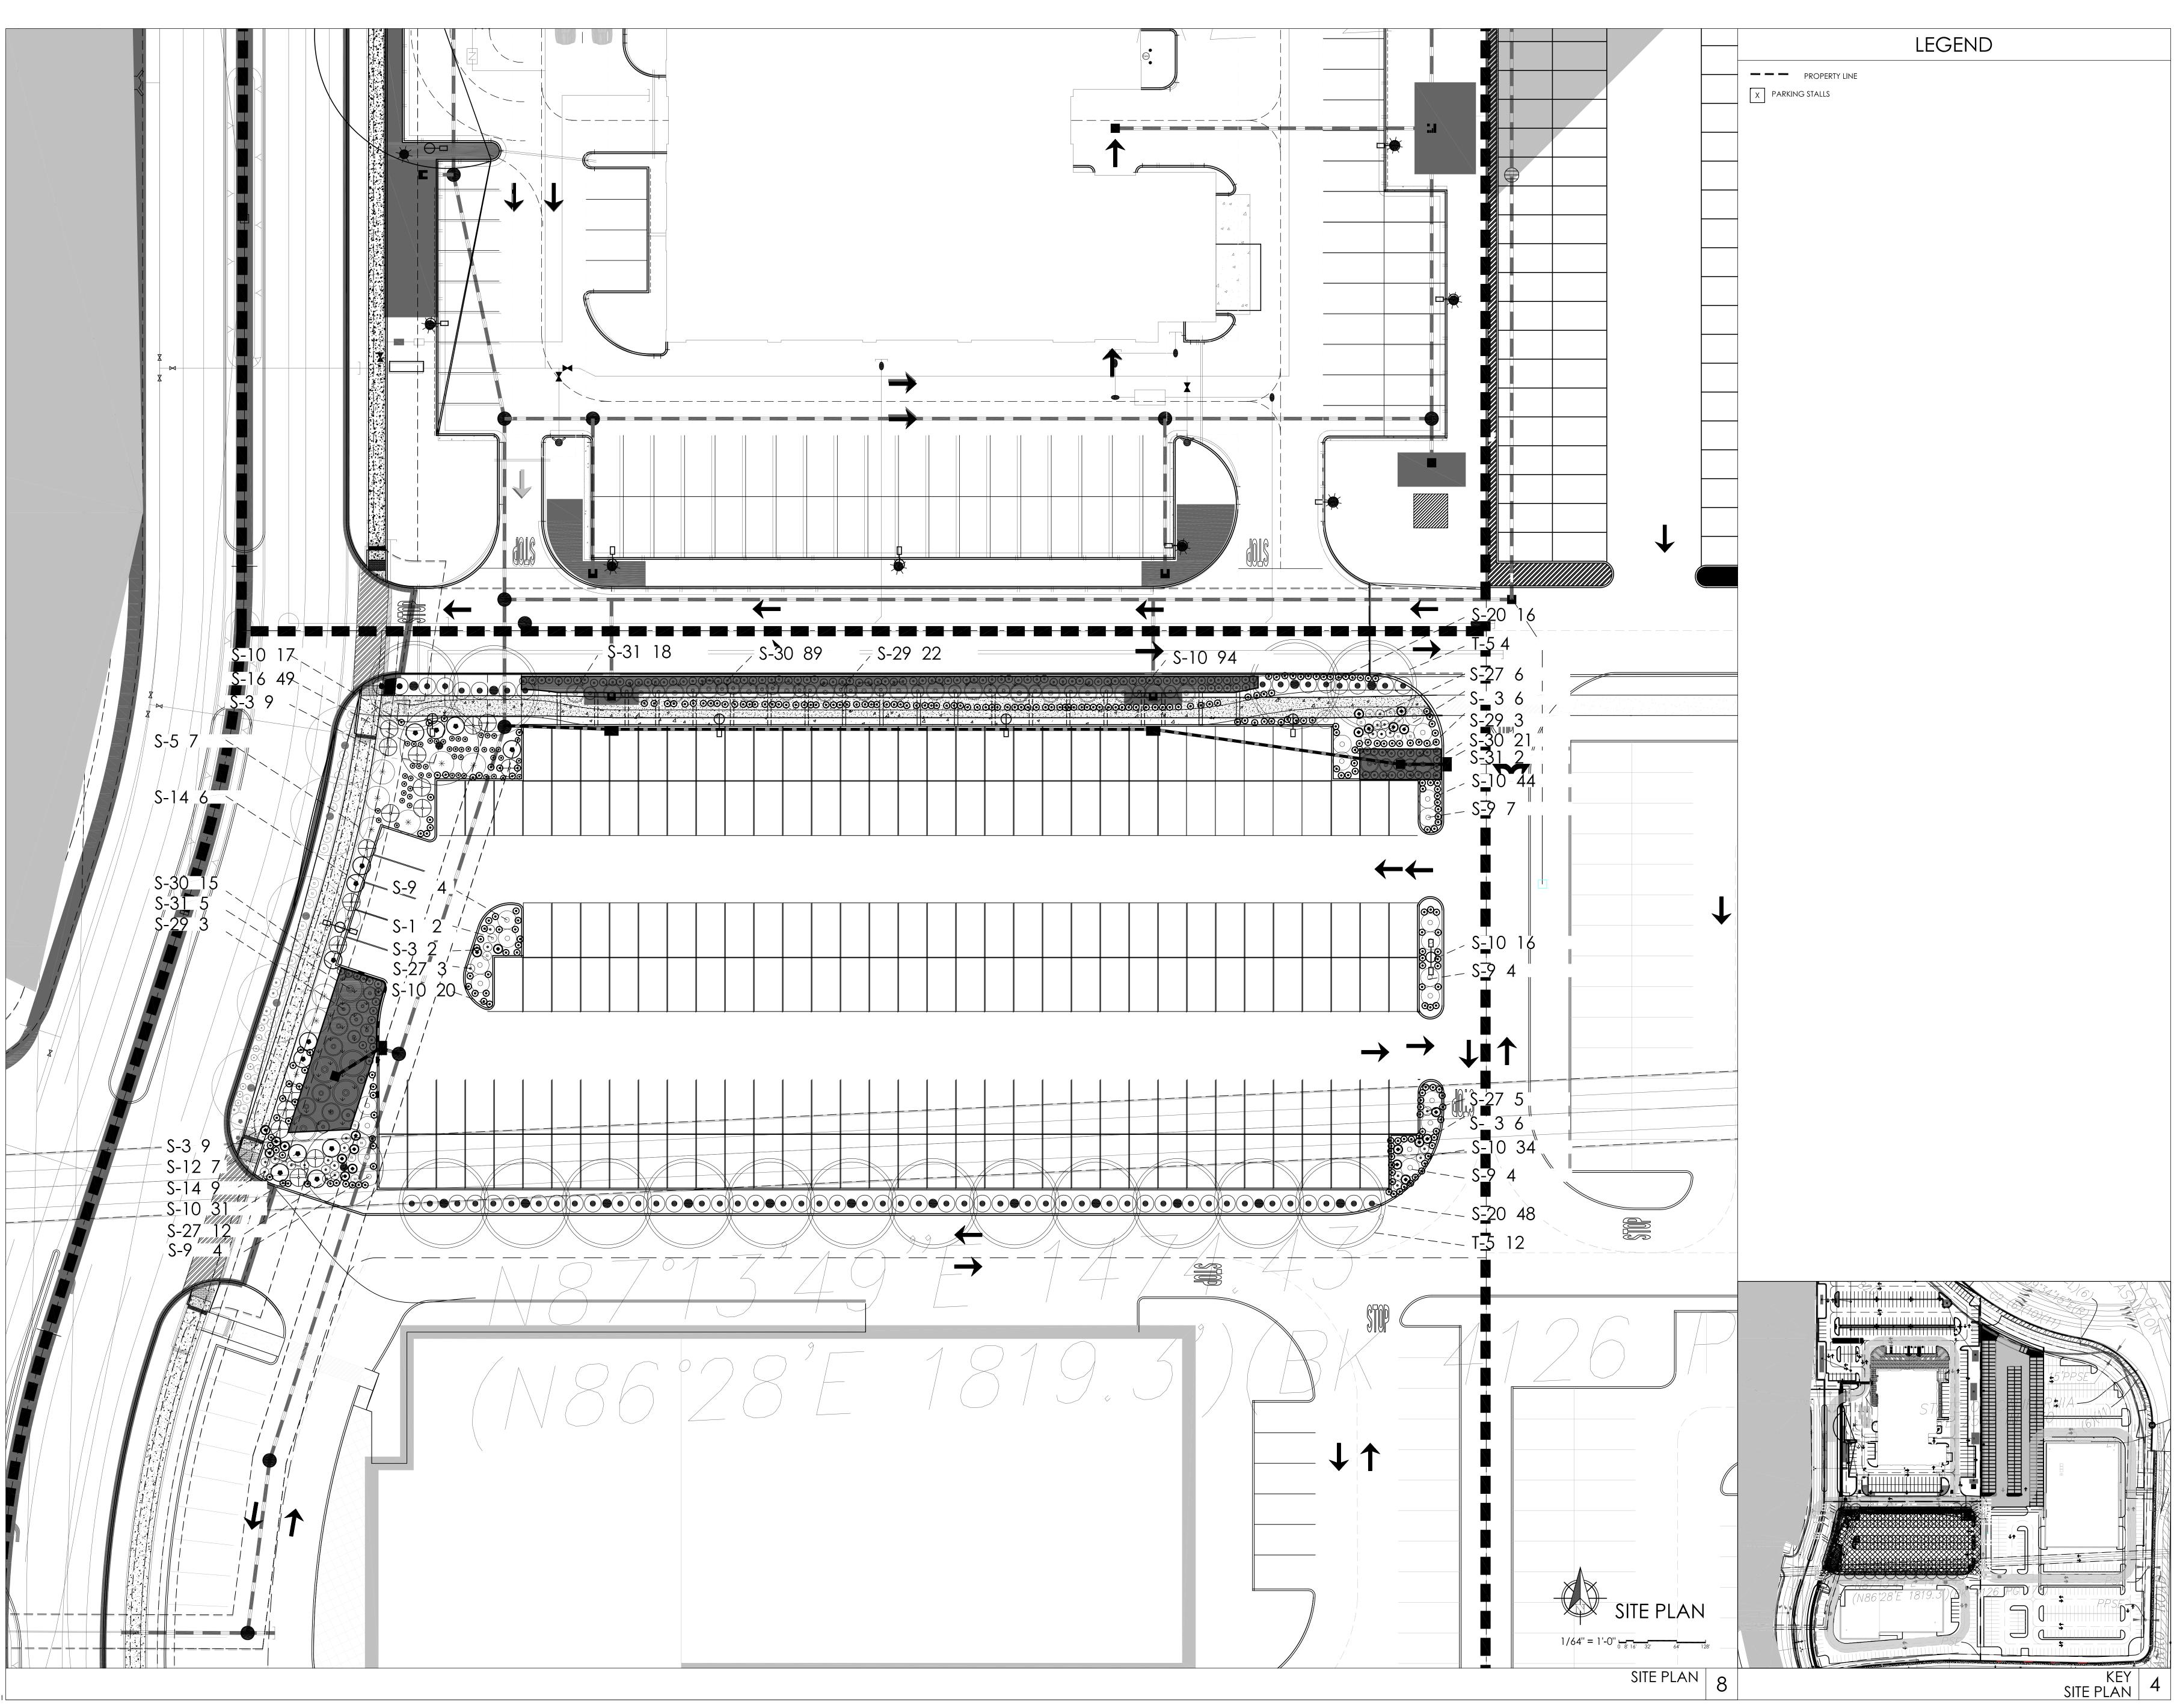

The proposed building on Lot 2 shown on this site plan is approximately 14,200 square feet with service department of 4,200 SF and a 2-story showroom/office of 10,000 SF. The dealership on Lot 2 will have its own 17 visitor parking stalls and 18 employee stalls while the remaining display parking stalls will be added to the total parking as mentioned above. There will be a total of 200 parking for the proposed future dealership which includes 17 visitor parking, 18 employee parking, 71 parking from the additional parking by Chrysler and remaining of 94 display/service parking. For your reference, we have included a proposed site plan design with the location of the building, parking stalls and potential circulation strategy.

## PRELIMINARY SITE PLAN PLEASANTON DEALERSHIP-PARKING LOT

CITY OF PLEASANTON, ALAMEDA COUNTY, CALIFORNIA FOR: ASE CONSTRUCTION MANAGEMENT

|     | E N G I N E<br>4690 CHABC | <b>RERI-JENSEN</b><br>ERS • PLANNERS • SU<br>T DRIVE, SUITE 200 PLEASAN<br>(925) 227-9100 FAX: (925) | JRVEYORS<br>ITON, CA 94588 |    |
|-----|---------------------------|------------------------------------------------------------------------------------------------------|----------------------------|----|
| NO. | DATE                      | DESCRIPTION                                                                                          |                            | ΒY |
|     |                           |                                                                                                      |                            |    |
|     |                           |                                                                                                      |                            |    |
|     |                           |                                                                                                      |                            |    |
|     |                           |                                                                                                      |                            |    |
| DAT | E: 4/24/201               | 7                                                                                                    | SHEET NO.                  |    |
| JOB | NO.: 131095               | C1.0                                                                                                 |                            |    |