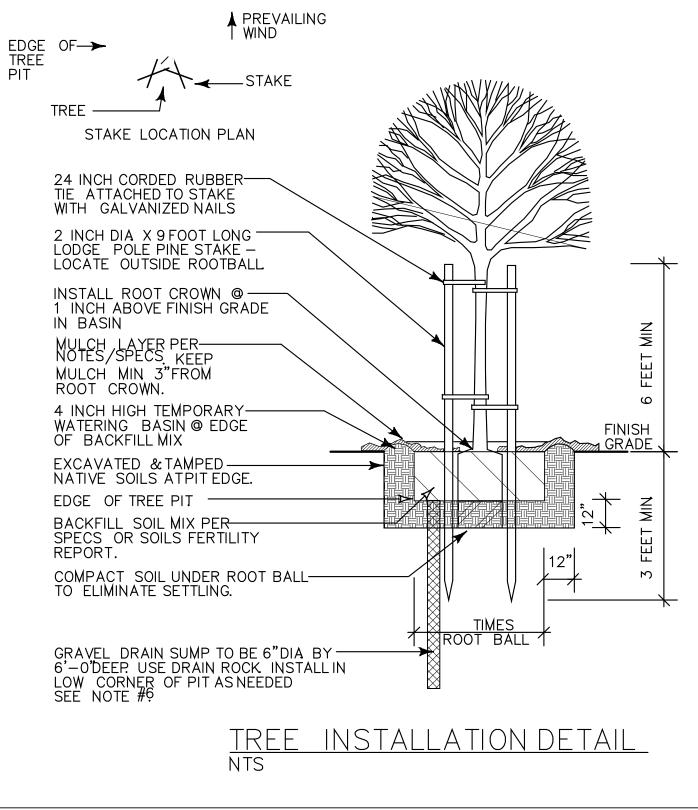

| Medium<br>Low<br>Medium<br>Medium<br>Medium<br>Medium<br>Low<br>Low<br>Low<br>Low<br>Low<br>Low<br>Hedium<br>Medium<br>Medium<br>Medium<br>Medium | 4'0"<br>5'0"<br>3'0"<br>4'0"<br>2'0"<br>6'0"<br>6'0"<br>See Plan<br>See Plan<br>See Plan<br>See Plan<br>See Plan | White/Green-Red<br>White/Green<br>Purple/Evergreen<br>Brown/Evergreen<br>Blue-Green/Evergreen<br>Gold/Evergreen<br>Evergreen<br>White/Evergreen<br>Yellow/Evergreen<br>White/Evergreen<br>Statedu | 5 GAL<br>5 GAL<br>5 GAL<br>5 GAL<br>5 GAL<br>5 GAL<br>5 GAL<br>5 GAL<br>5 GAL<br>5 GAL | T (1)<br>H (1)<br>H (1)<br>H (1)<br>H (2)<br>T (1)<br>H (1)<br>M/T(1)<br>H (3)<br>M (3) | т (1)<br>H (1)<br>H (1)<br>M (1)<br>H (2)<br>т (1)<br>H (1)<br>M/T(1)<br>H (3)<br>M (3) | 131<br>67<br>21<br>63<br>123<br>367<br>94<br>196<br>3<br>4 |





PLANTING



| ∑<br>1 |   |
|--------|---|
| 2'-0"  | ` |
|        |   |
|        |   |





| Symbol | Qty     | Label         | Arrangement    | Total Lamp Lumens | LLF   | Descri | ption       |           |           |                  |         | To  |
|--------|---------|---------------|----------------|-------------------|-------|--------|-------------|-----------|-----------|------------------|---------|-----|
|        | 6       | S             | 4 @ 90 DEGREES | 24882.63          | 0.900 | L310LC | C-300W-40K- | -T2-DM-XX | X-QUAD025 | S'AG             |         | 691 |
|        | 10      | AA            | TRIP FRONT     | 24882.63          | 0.900 | L310LC | C-300W-40K- | -T2-DM-XX | X-T-FRONI | :@25 <b>'</b> AG |         | 864 |
|        | Calcula | tion Summary  |