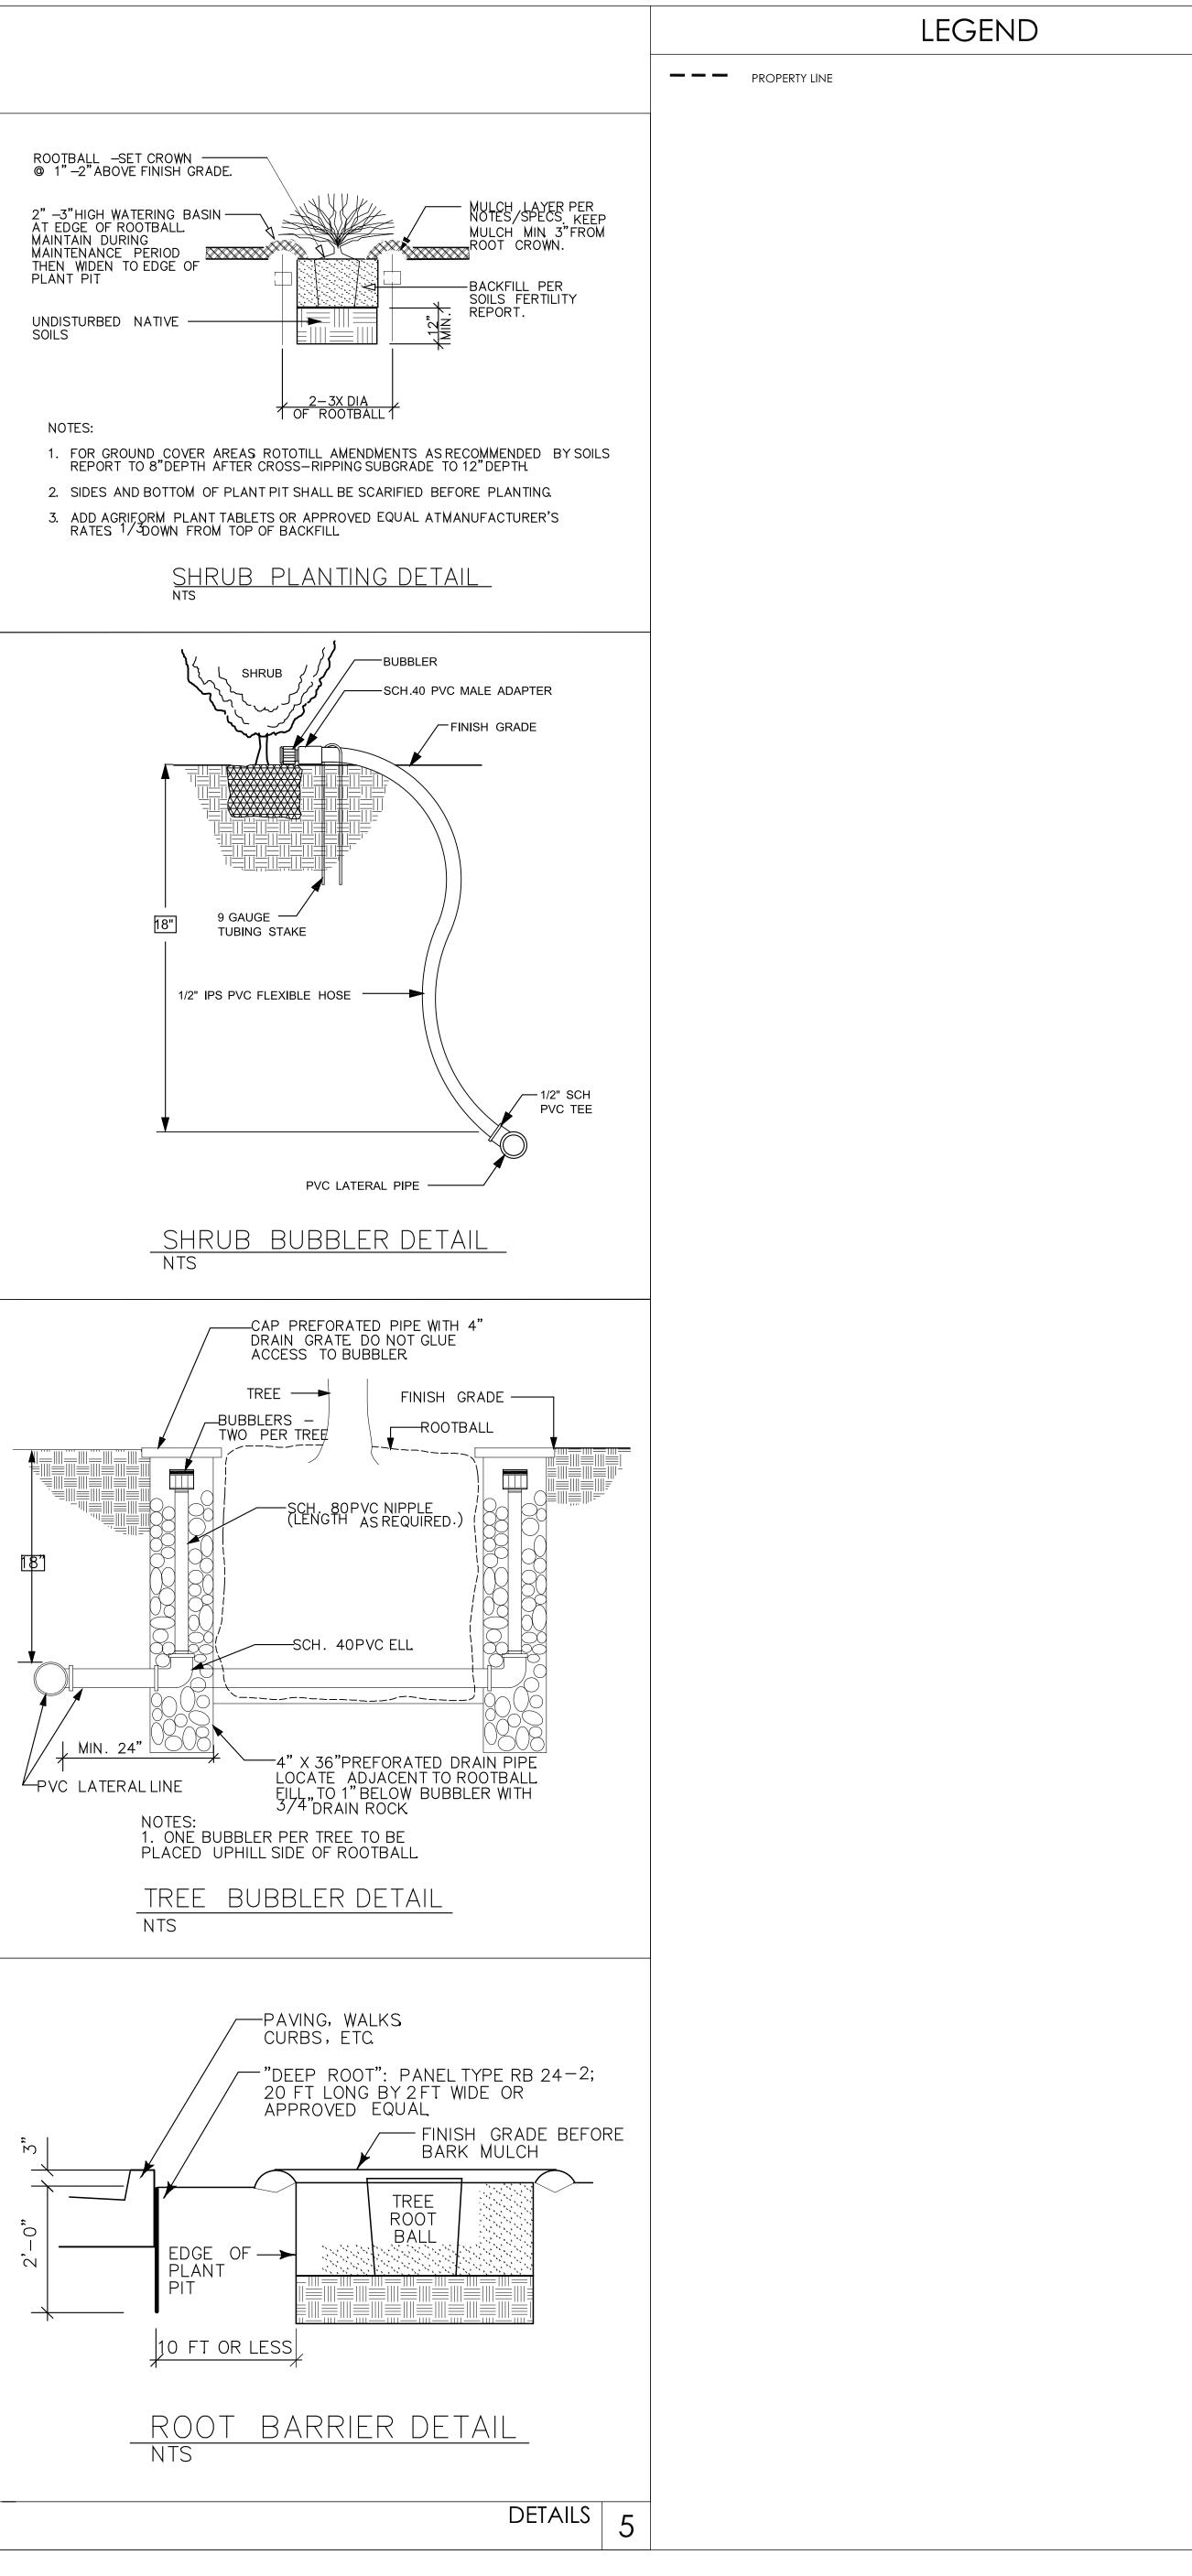

um<br>Low<br>Medium<br>Medium<br>Medium<br>Medium<br>Low<br>Low<br>Low<br>Low<br>Low<br>Low<br>Hedium<br>Medium<br>Medium<br>Medium<br>Medium | 4'0"<br>5'0"<br>3'0"<br>4'0"<br>2'0"<br>6'0"<br>6'0"<br>See Plan<br>See Plan<br>See Plan<br>See Plan<br>See Plan | White/Green-Red<br>White/Green<br>Purple/Evergreen<br>Brown/Evergreen<br>Blue-Green/Evergreen<br>Gold/Evergreen<br>Evergreen<br>White/Evergreen<br>Yellow/Evergreen<br>White/Evergreen<br>Statedu | 5 GAL<br>5 GAL<br>5 GAL<br>5 GAL<br>5 GAL<br>5 GAL<br>5 GAL<br>5 GAL<br>5 GAL<br>5 GAL | T (1)<br>H (1)<br>H (1)<br>H (1)<br>H (2)<br>T (1)<br>H (1)<br>M/T(1)<br>H (3)<br>M (3) | т (1)<br>H (1)<br>H (1)<br>M (1)<br>H (2)<br>т (1)<br>H (1)<br>M/T(1)<br>H (3)<br>M (3) | 131<br>67<br>21<br>63<br>123<br>367<br>94<br>196<br>3<br>4 |





PLANTING



| ∑<br>1 |   |
|--------|---|
| 2'-0"  | ` |
|        |   |
|        |   |





| Symbol | Qty     | Label         | Arrangement    | Total Lamp Lumens | LLF   | Descri | ption       |           |           |                  |         | To  |
|--------|---------|---------------|----------------|-------------------|-------|--------|-------------|-----------|-----------|------------------|---------|-----|
|        | 6       | S             | 4 @ 90 DEGREES | 24882.63          | 0.900 | L310LC | C-300W-40K- | -T2-DM-XX | X-QUAD025 | S'AG             |         | 691 |
|        | 10      | AA            | TRIP FRONT     | 24882.63          | 0.900 | L310LC | C-300W-40K- | -T2-DM-XX | X-T-FRONI | :@25 <b>'</b> AG |         | 864 |
|        | Calcula | tion Summary  |                |