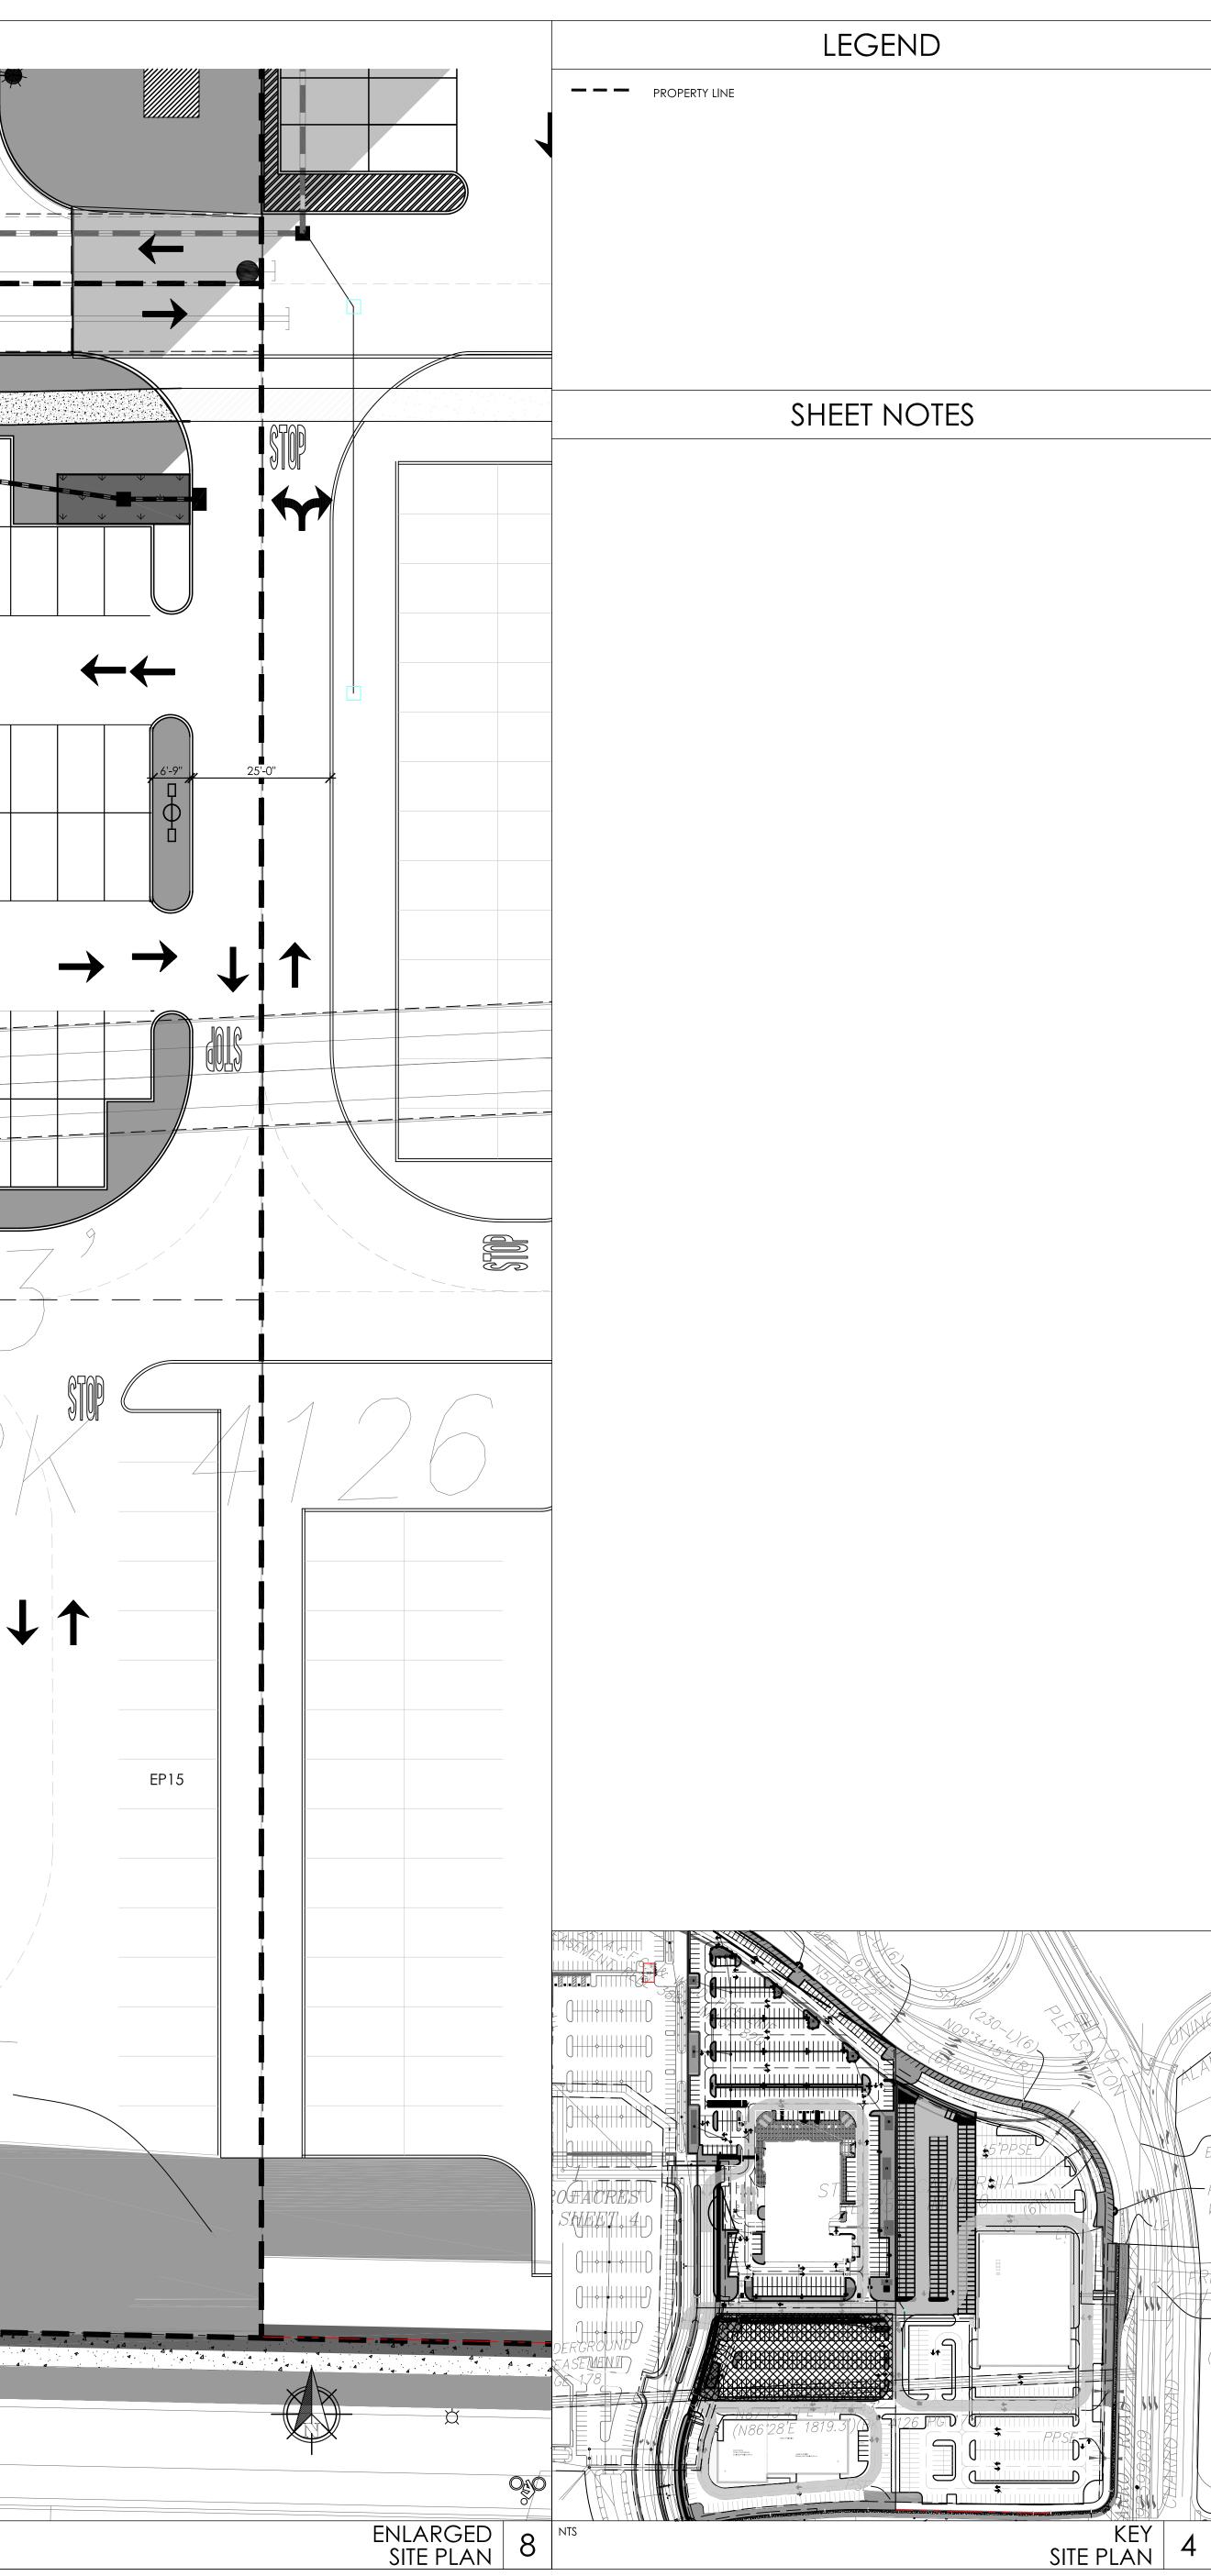

|                                         | LEGEND                                                |            |                                                    |
|-----------------------------------------|-------------------------------------------------------|------------|----------------------------------------------------|
| POSED                                   | DESCRIPTION                                           | EXISTI     | NG                                                 |
|                                         | TRACT BOUNDARY                                        |            |                                                    |
|                                         | LOT LINE                                              |            |                                                    |
|                                         | RIGHT OF WAY                                          |            |                                                    |
|                                         | CENTER LINE<br>MATCH LINE                             |            |                                                    |
|                                         | RETAINING WALL                                        |            |                                                    |
|                                         | EASEMENT LINE                                         |            |                                                    |
| <u>12"SD</u>                            | STORM DRAIN                                           |            | <u>12"SD</u> — –                                   |
| <u> </u>                                | SANITARY SEWER<br>POTABLE WATER                       |            | <u>12"SS</u> - — —<br>                             |
| - <u>8"W(R)</u>                         | RECYCLED WATER                                        |            | <u>8<sup>*</sup>W(R)</u> - — —                     |
|                                         | CURB & GUTTER                                         | <i>E</i>   | TX FC                                              |
| ·                                       | SAWCUT                                                |            |                                                    |
|                                         | SIDEWALK                                              | đ <u>A</u> | d · · · ·                                          |
| · · · · ·                               | EARTH OR GRASS SWALE                                  |            |                                                    |
| · · · · ·                               | VALLEY GUTTER                                         |            |                                                    |
| -                                       | STORM WATER INLET<br>DROP INLET                       |            |                                                    |
| ⊜                                       | AREA DRAIN                                            |            | _                                                  |
| <b>e</b>                                | BUBBLE UP                                             |            |                                                    |
|                                         | MANHOLE                                               |            | 0                                                  |
| •                                       | SANITARY SEWER CLEAN OUT                              | T          | 0                                                  |
|                                         | SANITARY SEWER LATERAL<br>FIRE HYDRANT                |            | ·                                                  |
|                                         | BLOW OFF                                              |            | $\mathcal{L}$                                      |
|                                         | WATER SERVICE WITH METER                              | вох —      | <b>—</b> — <b>—</b>                                |
|                                         | BACKFLOW DEVICE                                       |            | $\leq$                                             |
|                                         | WATER VALVE                                           |            | $\bowtie$                                          |
|                                         | AIR RELEASE VALVE<br>POST INDICATOR VALVE             |            | <ul> <li>∇</li> <li>ο</li> </ul>                   |
| *                                       | FIRE DEPARTMENT CONNECTION                            | ON         | ୦<br>୪                                             |
| •                                       | SINGLE ARM STREET LIGHT                               |            | -¤                                                 |
| <b>X • X</b>                            | DOUBLE ARM STREET LIGHT                               | Ø          | <b>→</b> ¤                                         |
| *                                       | POST TOP LIGHT                                        |            | ☆<br>₩                                             |
| ×                                       | PEDESTRIAN LIGHT<br>MONUMENT                          |            | ¤<br>©                                             |
| <ul><li>●</li><li>→</li></ul>           | TRAFFIC SIGN                                          |            |                                                    |
| <b>.</b>                                | STREET NAME SIGN                                      |            |                                                    |
| xx                                      | - FENCE                                               | X—         | X                                                  |
| ····                                    | BARRICADE                                             | ·          | ······································             |
|                                         | CURB RAMP<br>CONTOUR ELEVATIONS                       |            |                                                    |
| x 525.2                                 | SPOT ELEVATION                                        | ×          | 525.2                                              |
|                                         | NEW ASPHALT PAVEMENT                                  |            |                                                    |
| * + + + + + + + + + + + + + + + + + + + | BIO-RETENTION AREA IN LAN                             |            |                                                    |
|                                         | BIO-RETENTION AREA ADJAC<br>BIO-RETENTION AREA IN RAI |            |                                                    |
|                                         | SILVA CELL                                            | JLU FLAN   |                                                    |
| ====                                    | IRRIGATION SLEEVE                                     |            |                                                    |
| =====                                   | THRU CURB DRAIN                                       |            |                                                    |
|                                         |                                                       |            |                                                    |
|                                         | S                                                     |            |                                                    |
| AGGREGATE I                             | BASE PA                                               |            | AVEMENT                                            |
| ASPHALT CON<br>AREA DRAIN               | PI                                                    | YV P       | OINT OF COMPOUND CURVATURE<br>OST INDICATOR VALVE  |
| AIR RELEASE<br>BEGINNING O              |                                                       |            | ROPERTY LINE<br>RIVATE MAINTENANCE ACCESS EASEMENT |

The proposed building on Lot 2 shown on this site plan is approximately 14,200 square feet with service department of 4,200 SF and a 2-story showroom/office of 10,000 SF. The dealership on Lot 2 will have its own 17 visitor parking stalls and 18 employee stalls while the remaining display parking stalls will be added to the total parking as mentioned above. There will be a total of 200 parking for the proposed future dealership which includes 17 visitor parking, 18 employee parking, 71 parking from the additional parking by Chrysler and remaining of 94 display/service parking. For your reference, we have included a proposed site plan design with the location of the building, parking stalls and potential circulation strategy.