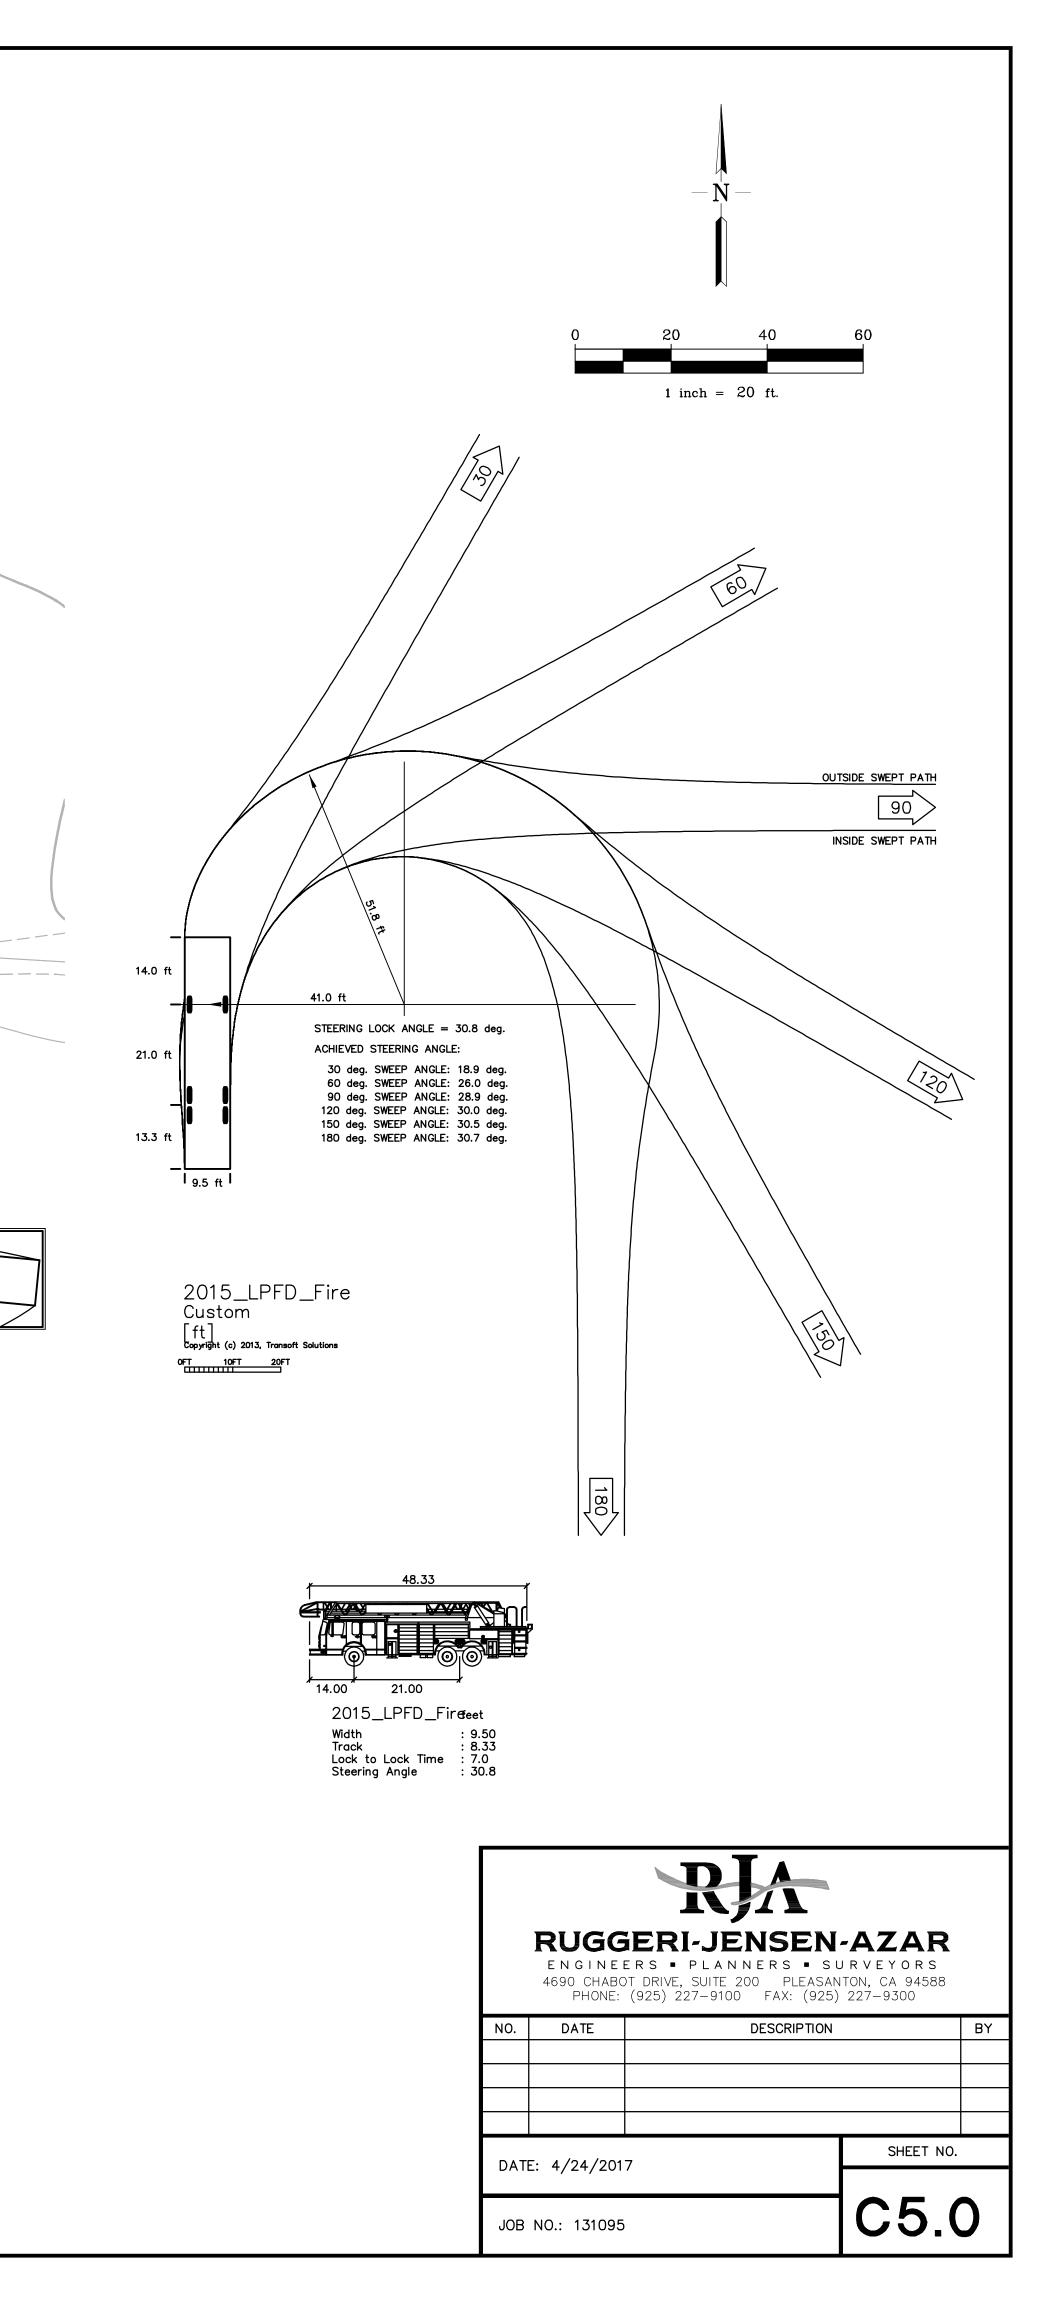

## PRELIMINARY SITE PLAN PLEASANTON DEALERSHIP-PARKING LOT

CITY OF PLEASANTON, ALAMEDA COUNTY, CALIFORNIA FOR: ASE CONSTRUCTION MANAGEMENT

|     | E N G I N E<br>4690 CHABC | <b>RERI-JENSEN</b><br>ERS • PLANNERS • SU<br>T DRIVE, SUITE 200 PLEASAN<br>(925) 227-9100 FAX: (925) | JRVEYORS<br>ITON, CA 94588 |    |
|-----|---------------------------|------------------------------------------------------------------------------------------------------|----------------------------|----|
| NO. | DATE                      | DESCRIPTION                                                                                          |                            | ΒY |
|     |                           |                                                                                                      |                            |    |
|     |                           |                                                                                                      |                            |    |
|     |                           |                                                                                                      |                            |    |
|     |                           |                                                                                                      |                            |    |
| DAT | E: 4/24/201               | 7                                                                                                    | SHEET NO.                  |    |
| JOB | NO.: 131095               | C1.0                                                                                                 |                            |    |