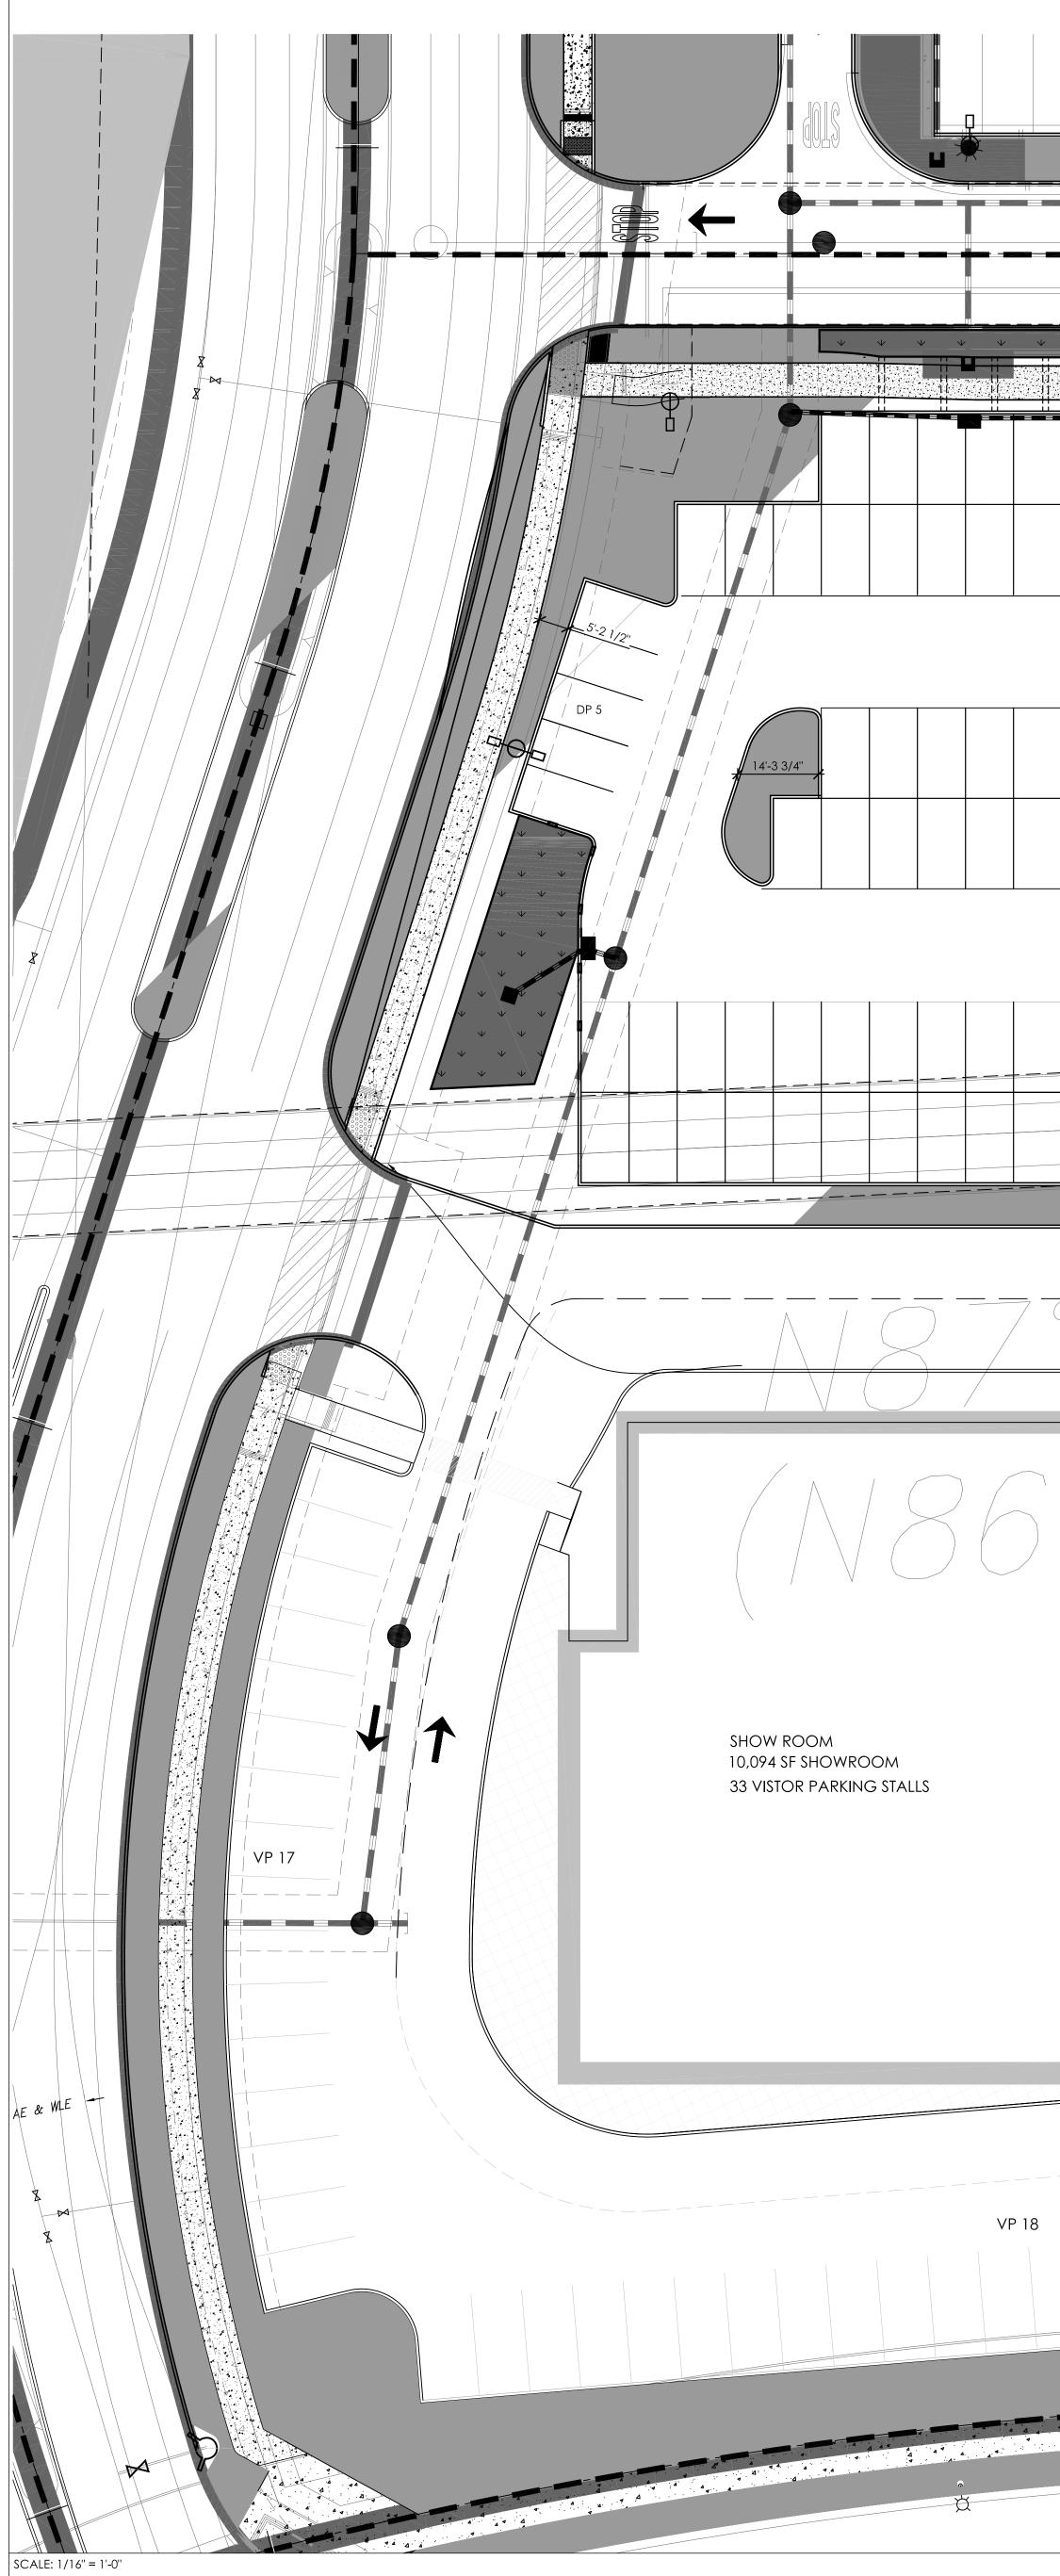

The proposed building on Lot 2 shown on this site plan is approximately 14,200 square feet with service department of 4,200 SF and a 2-story showroom/office of 10,000 SF. The dealership on Lot 2 will have its own 17 visitor parking stalls and 18 employee stalls while the remaining display parking stalls will be added to the total parking as mentioned above. There will be a total of 200 parking for the proposed future dealership which includes 17 visitor parking, 18 employee parking, 71 parking from the additional parking by Chrysler and remaining of 94 display/service parking. For your reference, we have included a proposed site plan design with the location of the building, parking stalls and potential circulation strategy.