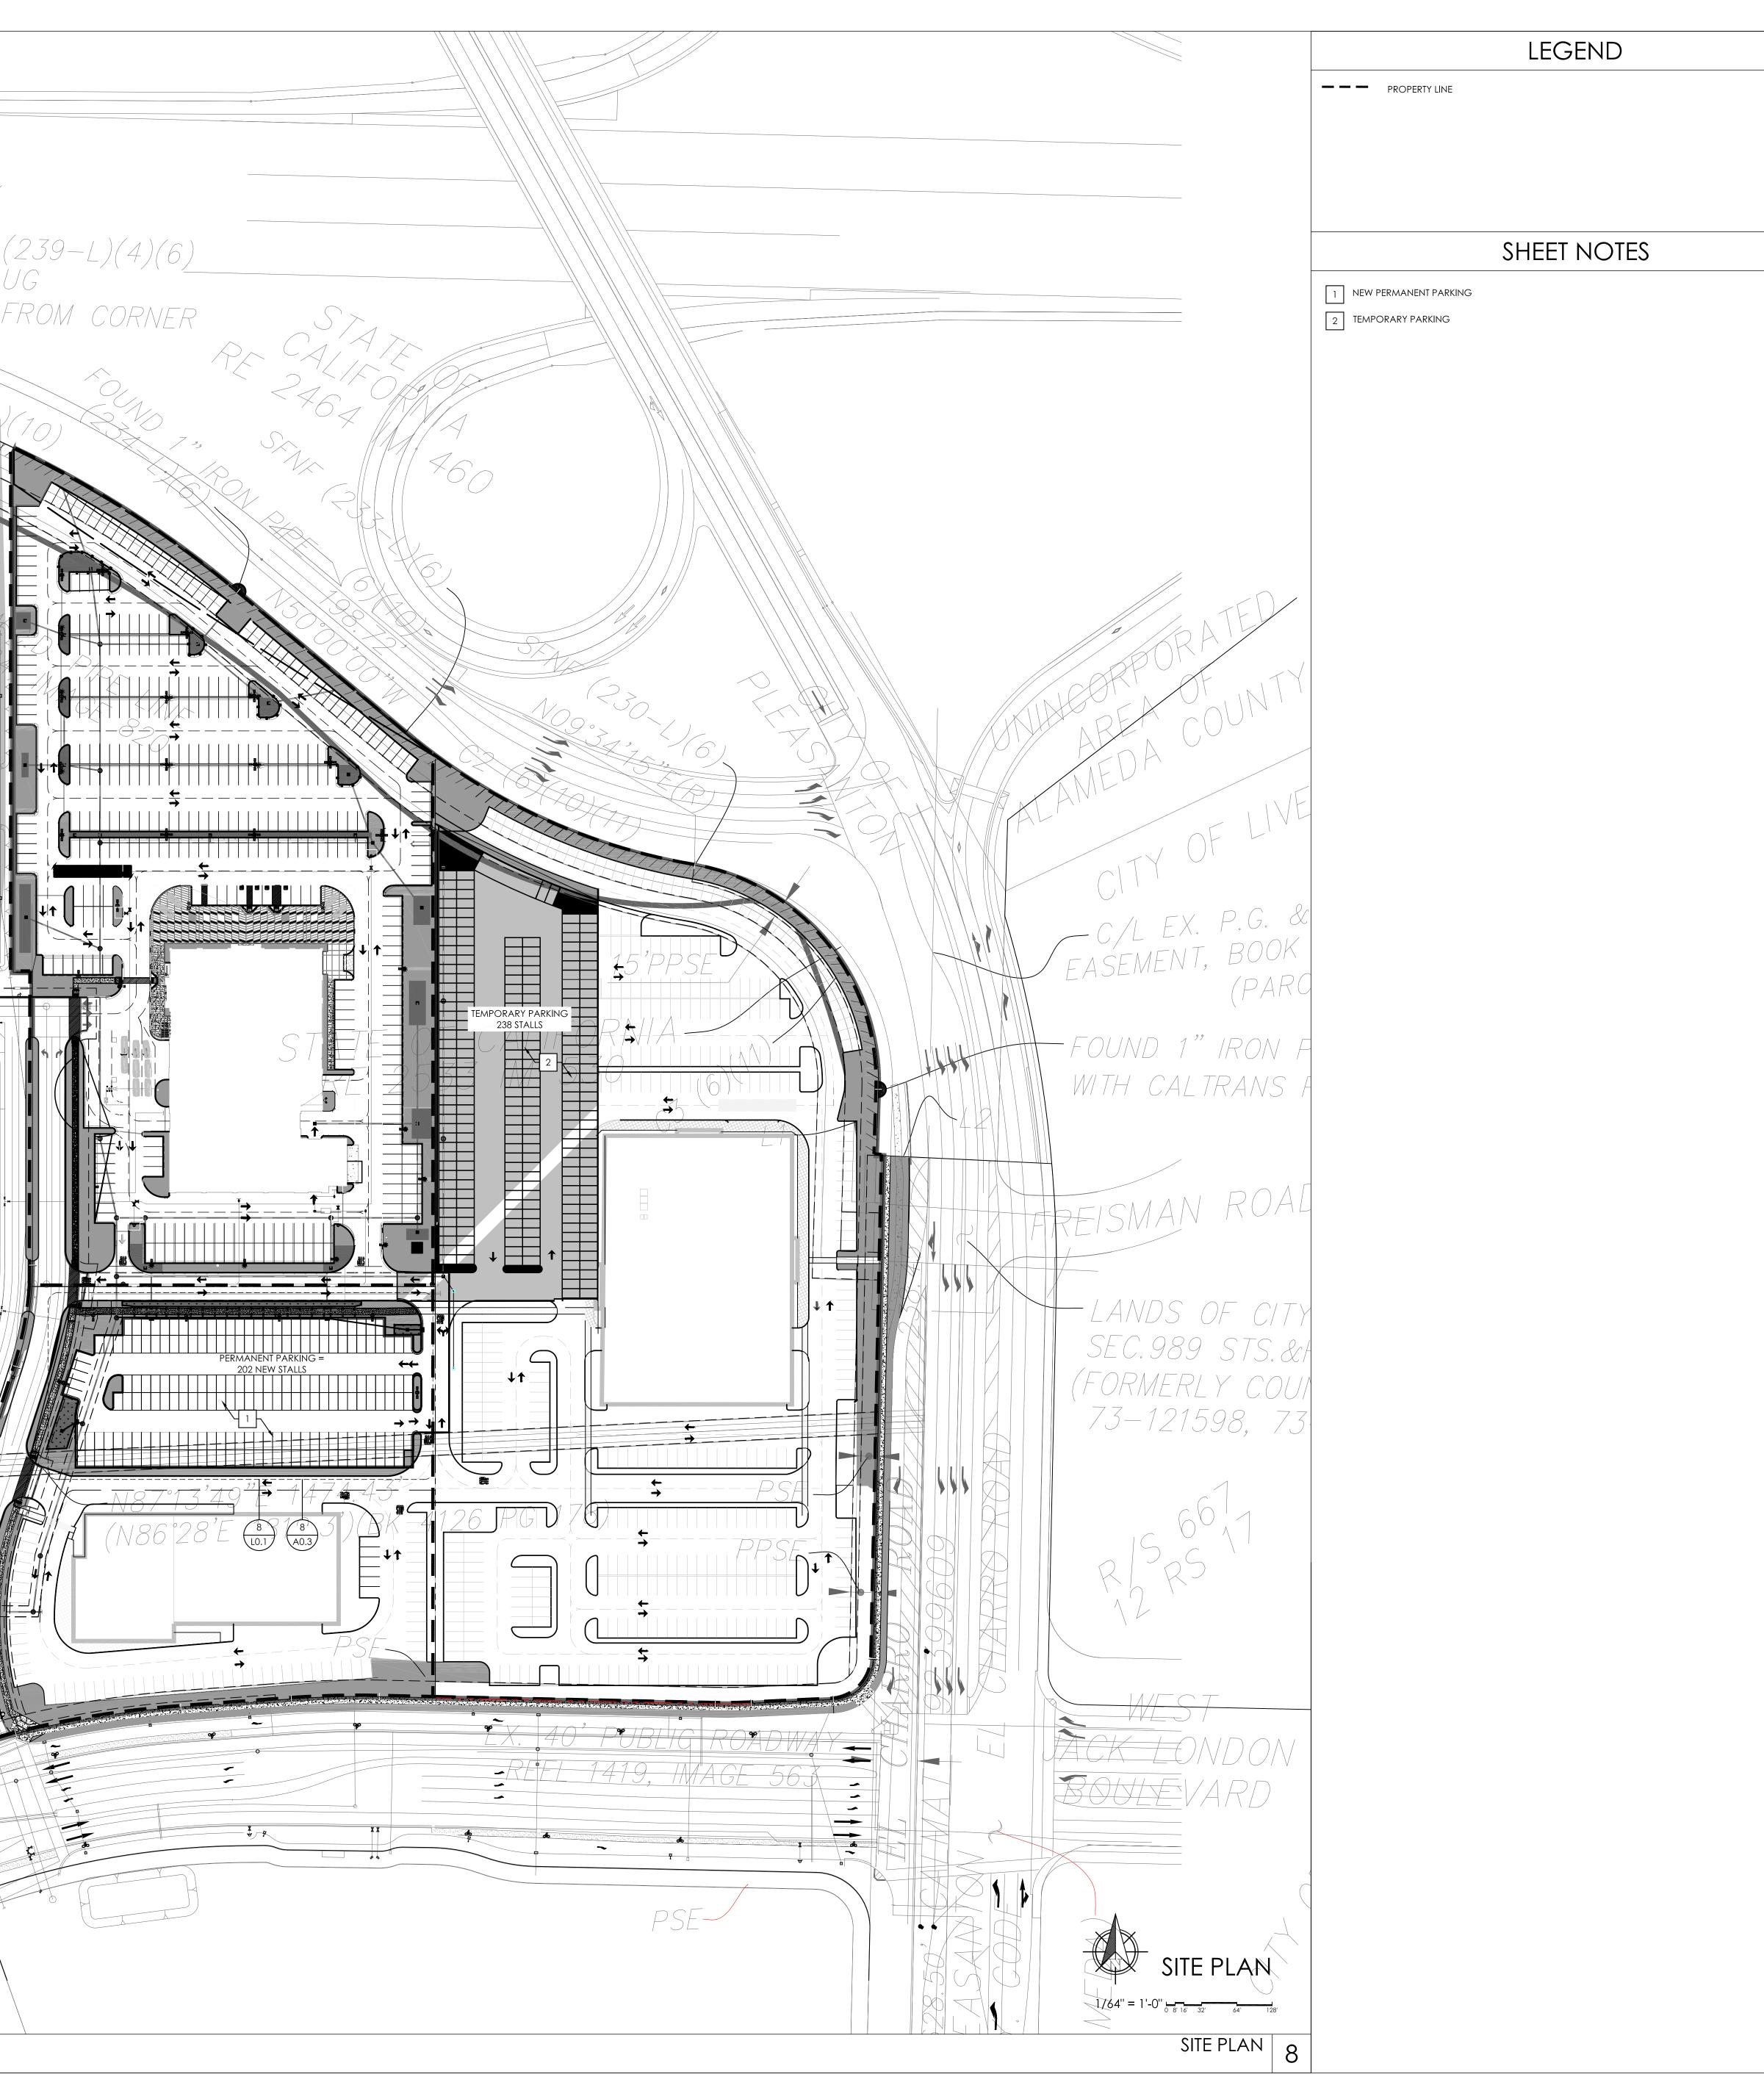

## Re: Staples Ranch – Pleasanton Dealership – Chrysler Dodge Jeep, Pleasanton, California

Dear Adam:

Per your request in addition to submittal of the PUD drawings for the additional 201 display vehicles spaces that will be on the south of the existing Chrysler Dodge Jeep dealership. We also included a site plan showing the whole site with the addition of proposed plan for future development of the adjacent dealership. These additional 201 parking spaces will serve the existing dealership until the future dealership on Lot 2 is constructed which at that point the two dealerships will separate the parking spaces. The las two rows on the South side of the additional parking will serve the future development of the dealership. There will be a total of 71 out of 201 parking spaces given to the new development.

The proposed building on Lot 2 shown on this site plan is approximately 14,200 square feet with service department of 4,200 SF and a 2-story showroom/office of 10,000 SF. The dealership on Lot 2 will have its own 17 visitor parking stalls and 18 employee stalls while the remaining display parking stalls will be added to the total parking as mentioned above. There will be a total of 200 parking for the proposed future dealership which includes 17 visitor parking, 18 employee parking, 71 parking from the additional parking by Chrysler and remaining of 94 display/service parking. For your reference, we have included a proposed site plan design with the location of the building, parking stalls and potential circulation strategy.