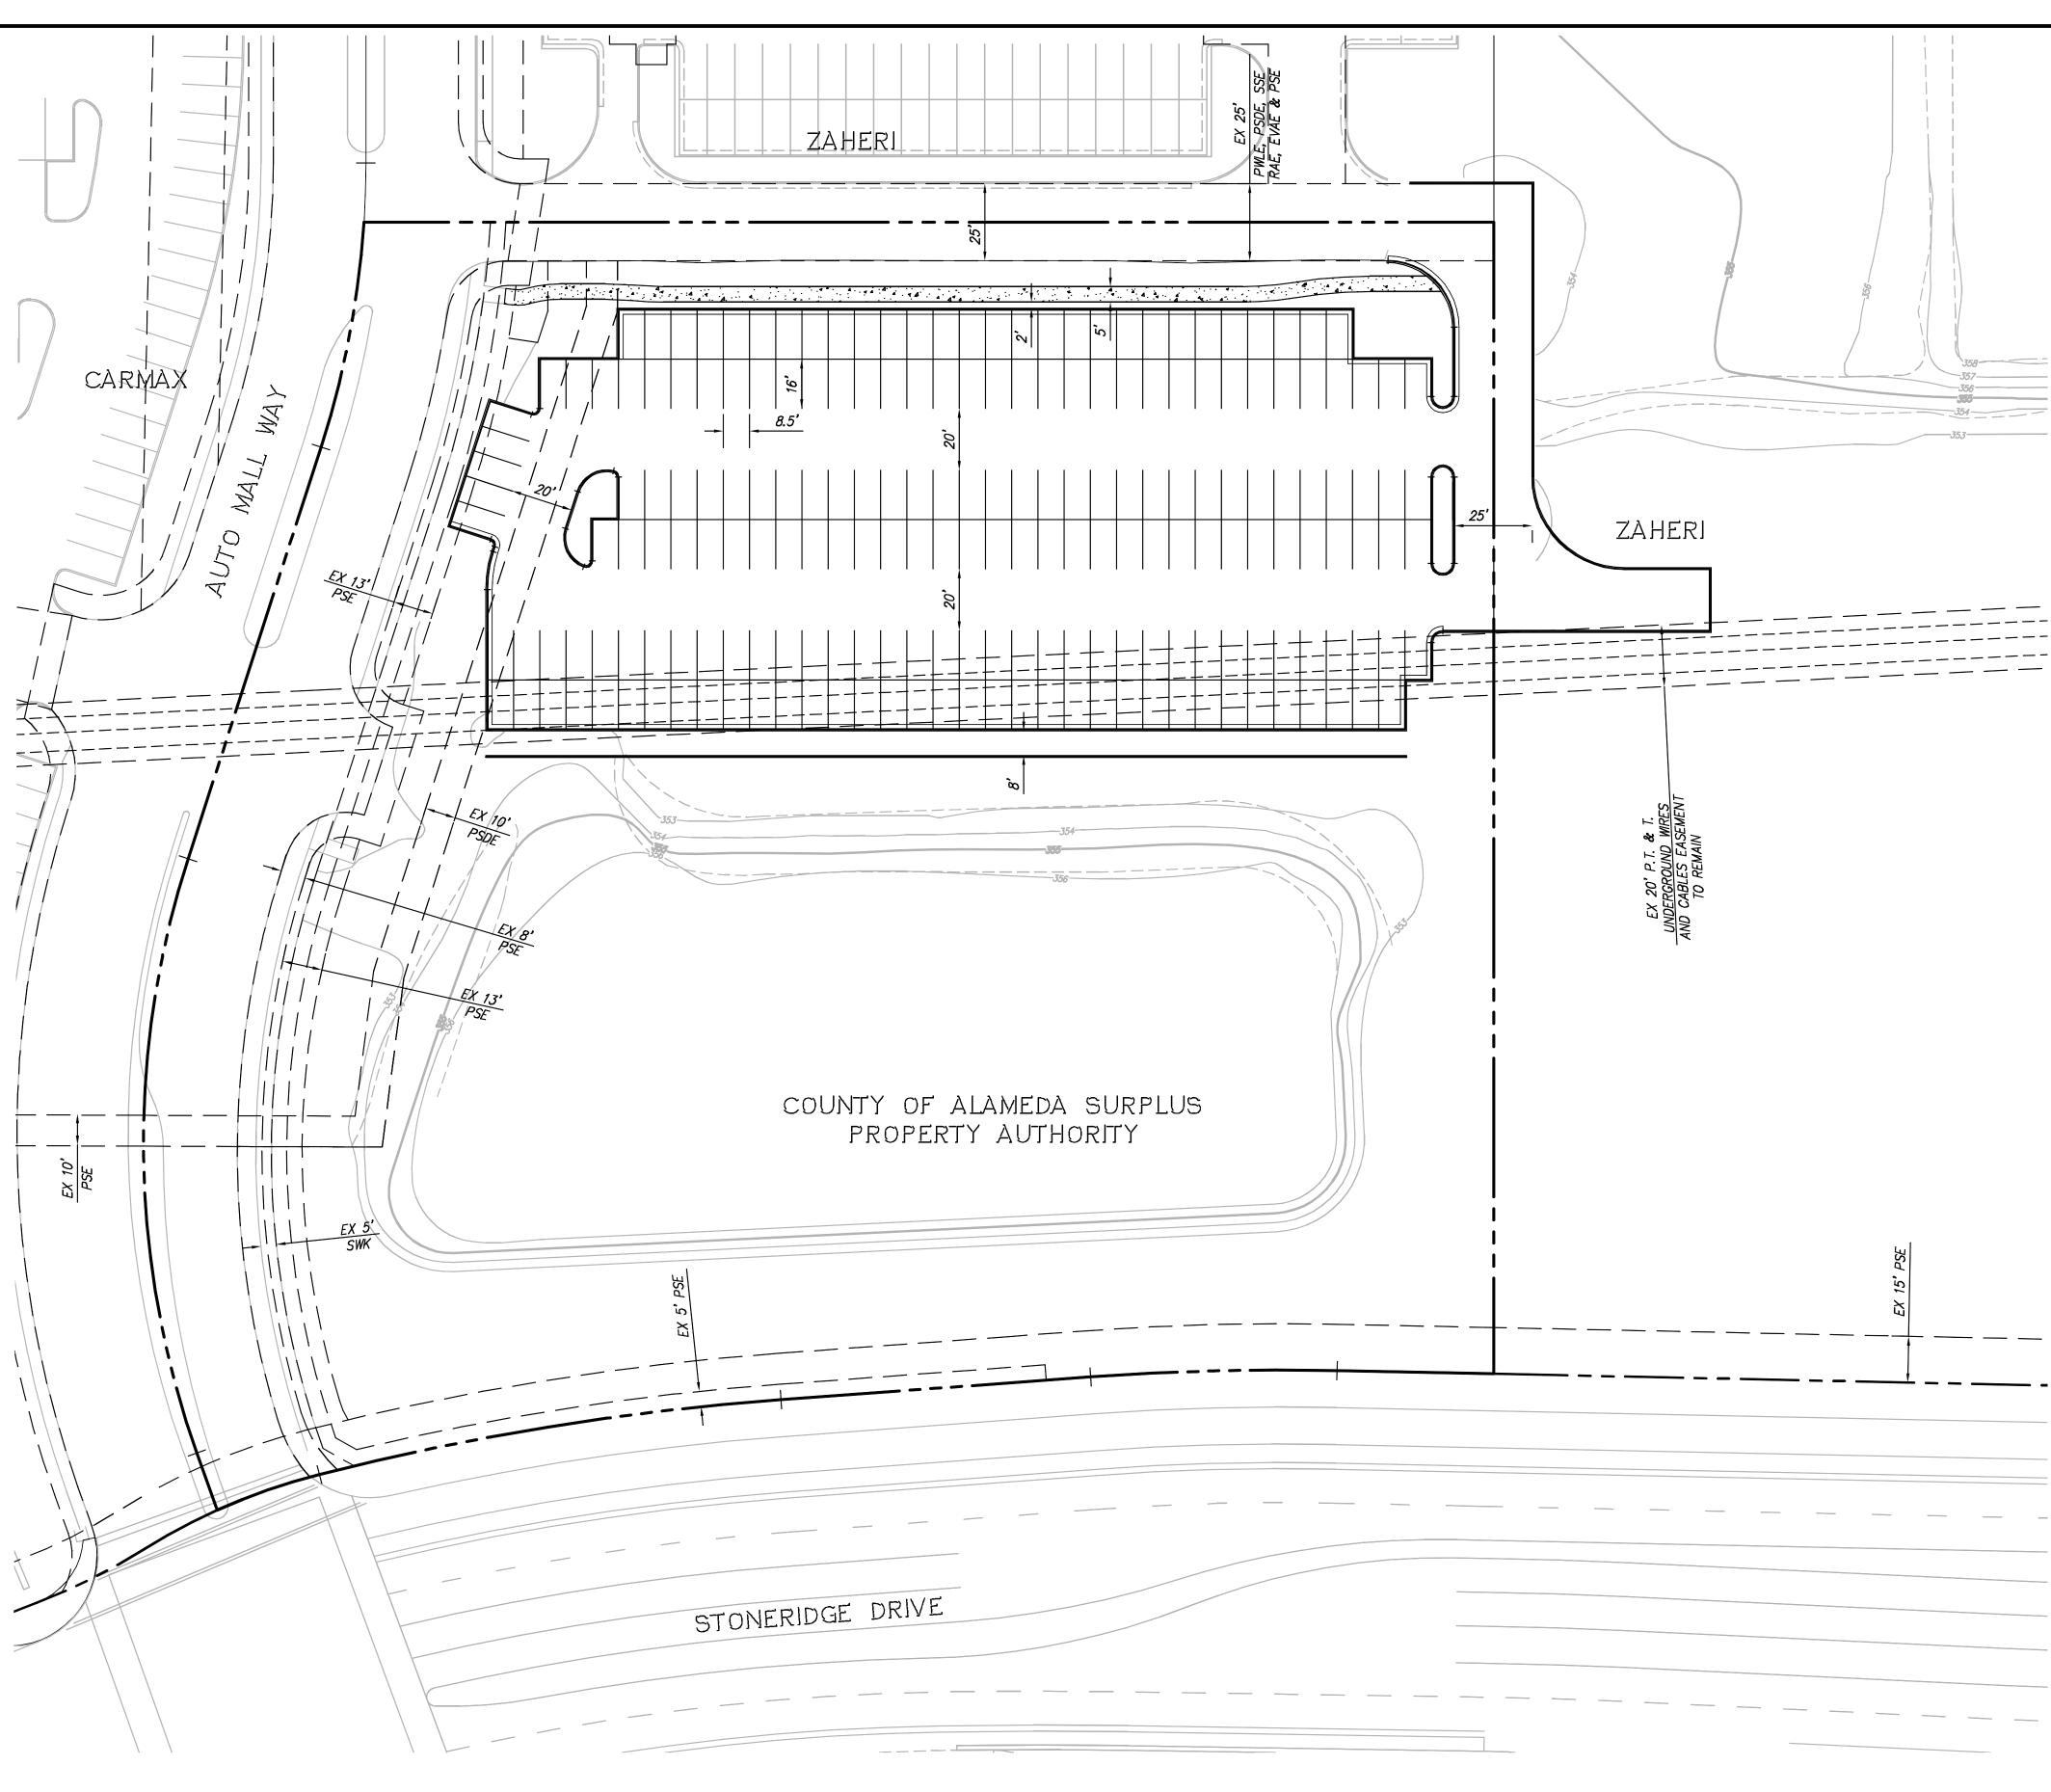

## Re: Staples Ranch – Pleasanton Dealership – Chrysler Dodge Jeep, Pleasanton, California

Dear Adam:

Per your request in addition to submittal of the PUD drawings for the additional 201 display vehicles spaces that will be on the south of the existing Chrysler Dodge Jeep dealership. We also included a site plan showing the whole site with the addition of proposed plan for future development of the adjacent dealership. These additional 201 parking spaces will serve the existing dealership until the future dealership on Lot 2 is constructed which at that point the two dealerships will separate the parking spaces. The las two rows on the South side of the additional parking will serve the future development of the dealership. There will be a total of 71 out of 201 parking spaces given to the new development.

The proposed building on Lot 2 shown on this site plan is approximately 14,200 square feet with service department of 4,200 SF and a 2-story showroom/office of 10,000 SF. The dealership on Lot 2 will have its own 17 visitor parking stalls and 18 employee stalls while the remaining display parking stalls will be added to the total parking as mentioned above. There will be a total of 200 parking for the proposed future dealership which includes 17 visitor parking, 18 employee parking, 71 parking from the additional parking by Chrysler and remaining of 94 display/service parking. For your reference, we have included a proposed site plan design with the location of the building, parking stalls and potential circulation strategy.