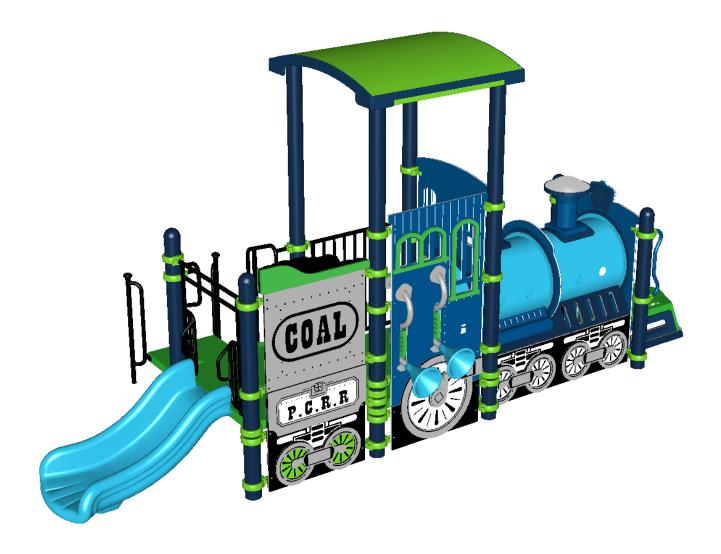

PROJECT#: PPT19AA277A-1

DATE: 11/4/2019 MIN. USE ZONE: 176' x 77'

PLAYCRAFT REP:

**Park Planet** 

FOR KIDS AGES 2-5

STRUCTURE#: R50641E6B PROJECT#: PPT19AA277A-1

DATE: 11/5/2019