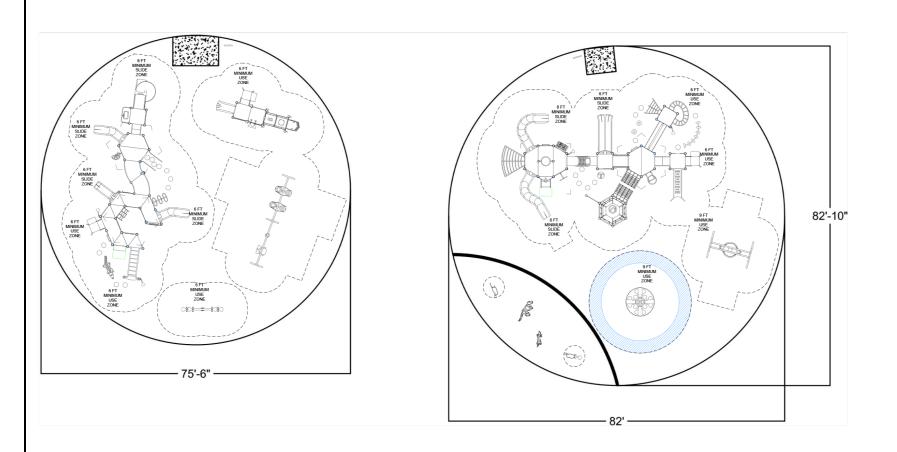

### CITY OF PLEASANTON - ORLOFF PARK SITE PLAN

#### ADA ACCESSIBILITY GUIDELINE - ADAAG CONFORMANCE

| ELEVATED | ACCESSIBLE | RAMP ACCESSIBLE | GROUND | TYPES |
|----------|------------|-----------------|--------|-------|
| 41       | 28/10      | 0/10            | 28/14  | 21/5  |

### **GENERAL NOTES:**

This Preliminary Site Plan is based on measurements that were provided in the initial planning phase. All dimensions must be verified prior to the submission of a purchase order. Playcraft Systems will not be held responsible for any discrepancies between actual dimensions and dimensions submitted in the planning phase.

The Minimum Use Zone for a play structure is based on the product design at the time of proposal. Components and structure designs may be subject to change which may affect dimensions. Therefore, before preparing the site, we strongly recommend obtaining final drawings from the factory (available after the order is placed and included in the Assembly Manual).

WARNING: Accessible safety surfacing material is required beneath and around this equipment that has a critical height value (Fall Height) appropriate for the highest accessible part of this equipment. Refer to the CPSC'S Handbook For Public Playground Safety, Section 4: Surfacing.

PROJECT#: PPT19AA277A-1

DATE: 11/4/2019 MIN. USE ZONE: 176' x 77'

PLAYCRAFT REP:

**Park Planet** 

FOR KIDS AGES 2-5

STRUCTURE#: R50641E6B PROJECT#: PPT19AA277A-1

DATE: 11/5/2019