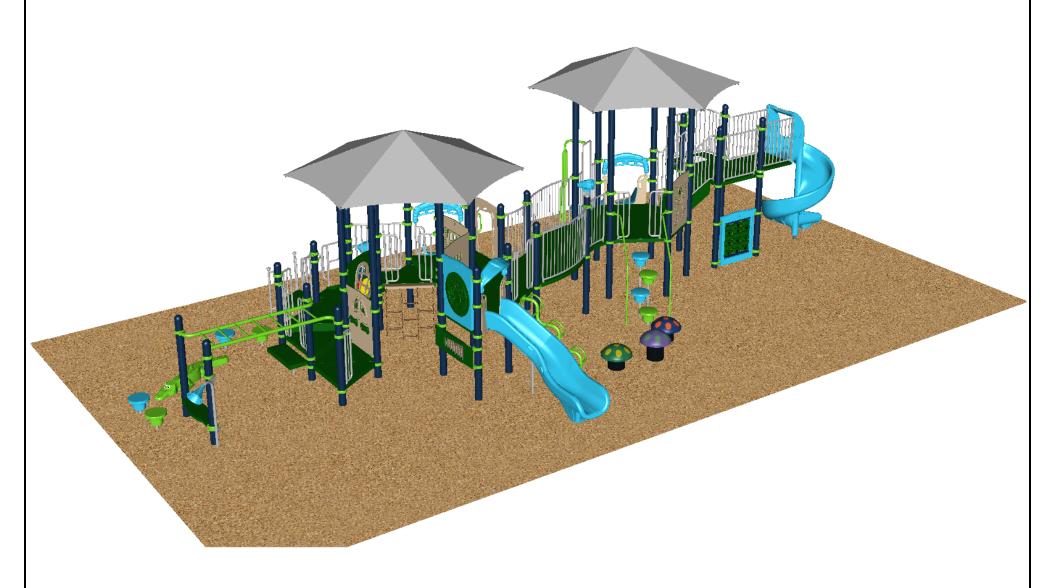

PROJECT#: PPT19AA277A-1

DATE: 11/4/2019 MIN. USE ZONE: 176' x 77'

PLAYCRAFT REP:

**Park Planet** 

FOR KIDS AGES 2-5

STRUCTURE#: R50641E6B PROJECT#: PPT19AA277A-1

DATE: 11/5/2019

# **CITY OF PLEASANTON - ORLOFF PARK** SW VIEW

FOR KIDS AGES 2-5

STRUCTURE#: R50ED2BDA PROJECT#: PPT19AA277A-1

DATE: 11/5/2019