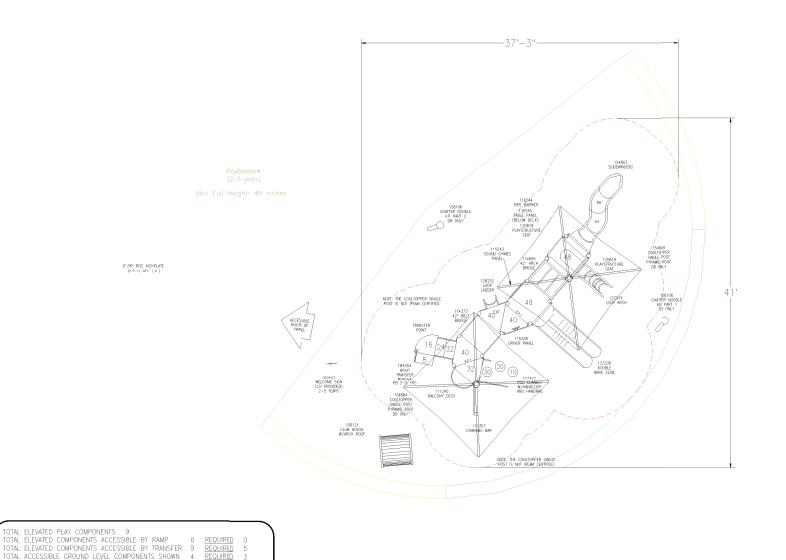

THIS PLAY AREA & PLAY EQUIPMENT IS DESIGNED FOR AGES 2-5 YEARS UNLESS OTHERWISE NOTED ON PLAN.

IT IS THE MANUFACTURERS OPINION THAT THIS PLAY AREA DOES CONFORM TO THE A.D.A. ACCESSIBILTY STANDARDS, ASSUMING AN ACCESSIBLE PROTECTIVE SURFACING IS PROVIDED, AS INDICATED, OF WITHIN THE ENTIRE USE ZONE.

AREA OF ACCESSIBLE/PROTECTIVE SURFACING (POURED-IN-PLACE SUGGESTED)

IT IS THE MANUFACTURER'S OPINION AND INTENT THAT THE LAYOUT OF THESE COMPONENTS CONFORM WITH THE U.S. CONSUMER PRODUCT SAFETY COMMISSIOU'S (CPSC) HANDBOOK FOR PUBLIC PLAYGROUND SAFETY".

TOTAL DIFFERENT TYPES OF GROUND LEVEL COMPONENTS 3

REQUIRED

Valley Trails Tot Lot Pleasanton, CA

Ross Recreation

Alex Hailey

system type: PlayBooster

DRAWING #: 1132814-02-02