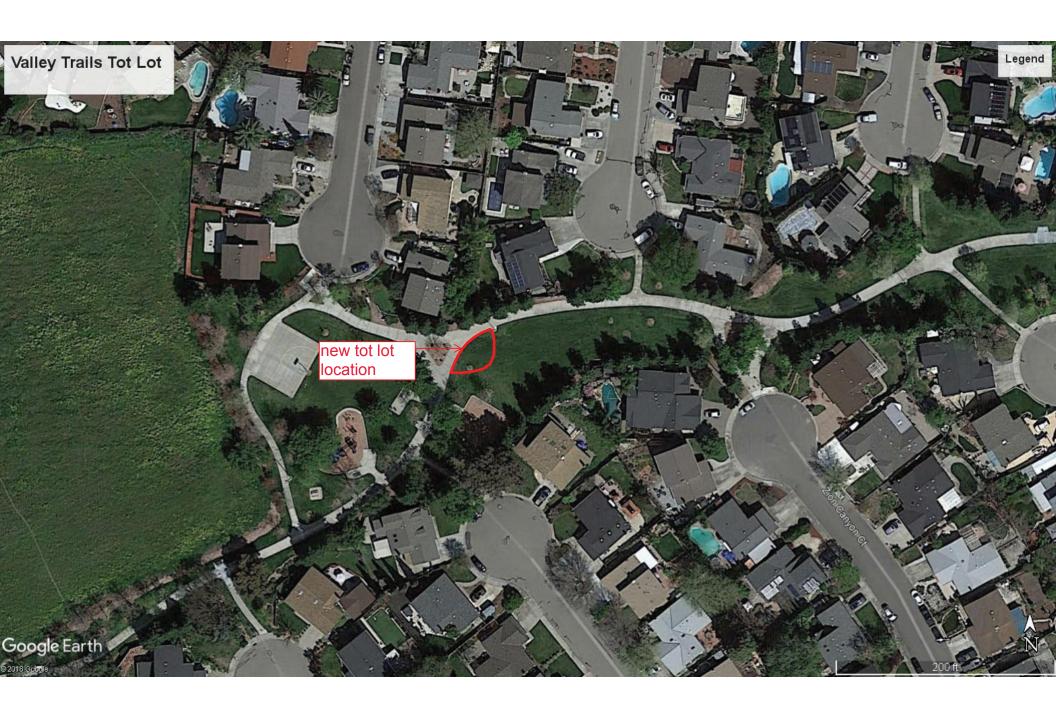

## Valley Trails Tot Lot

Pleasanton CA March 21, 2019 1132814-02-02-01

FOR A BETTER TOMORROW
WE PLAY TODAY

shapedbyplay.com

Proudly presented by:

M landscape structures

The play components identified on this plan are IPEMA certified, (Unless model number is preceded with \*) The use and layout of these components conform to the requirements of ASTM F1487. To verify