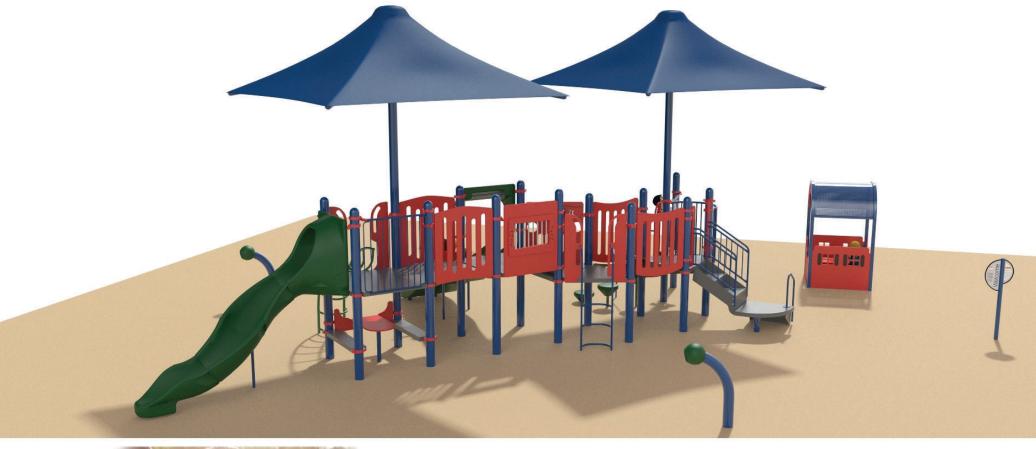

## Valley Trails Tot Lot

Pleasanton CA March 21, 2019 1132814-02-02-01

FOR A BETTER TOMORROW
WE PLAY TODAY

shapedbyplay.com

Proudly presented by:

M landscape structures

The play components identified on this plan are IPEMA certified, (Unless model number is preceded with \*) The use and layout of these components conform to the requirements of ASTM F1487. To verify

THIS PLAY AREA & PLAY EQUIPMENT IS DESIGNED FOR AGES 2-5 YEARS UNLESS OTHERWISE NOTED ON PLAN.

IT IS THE MANUFACTURERS OPINION THAT THIS PLAY AREA DOES CONFORM TO THE A.D.A. ACCESSIBILTY STANDARDS, ASSUMING AN ACCESSIBLE PROTECTIVE SURFACING IS PROVIDED, AS INDICATED, OF WITHIN THE ENTIRE USE ZONE.

TOTAL DIFFERENT TYPES OF GROUND LEVEL COMPONENTS 3

REQUIRED

Valley Trails Tot Lot Pleasanton, CA

Ross Recreation

Alex Hailey

system type: PlayBooster

DRAWING #: 1132814-02-02