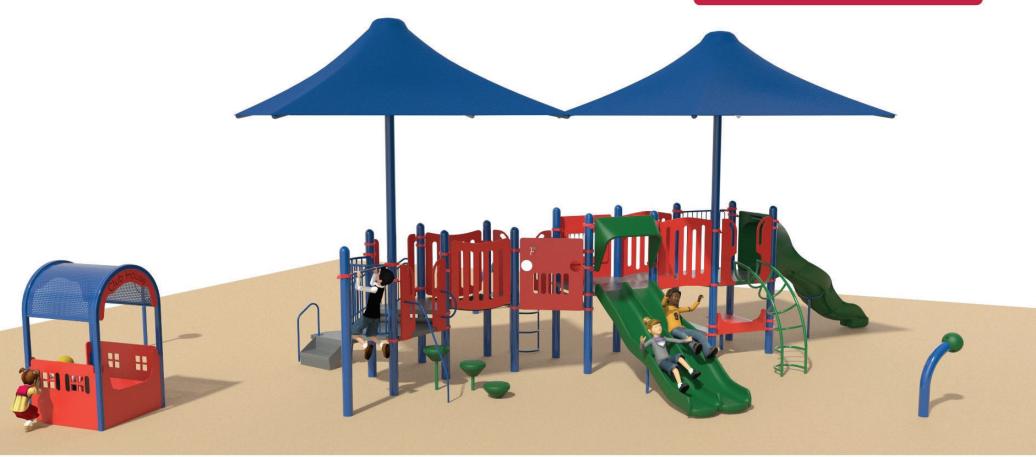

## Valley Trails Tot Lot

Pleasanton CA March 21, 2019 1132814-02-02-01

FOR A BETTER TOMORROW
WE PLAY TODAY

shapedbyplay.com

Proudly presented by:

M landscape structures

The play components identified on this plan are IPEMA certified, (Unless model number is preceded with \*) The use and layout of these components conform to the requirements of ASTM F1487. To verify

THIS PLAY AREA & PLAY EQUIPMENT IS DESIGNED FOR AGES 2-5 YEARS UNLESS OTHERWISE NOTED ON PLAN.

IT IS THE MANUFACTURERS OPINION THAT THIS PLAY AREA DOES CONFORM TO THE A.D.A. ACCESSIBILTY STANDARDS, ASSUMING AN ACCESSIBLE PROTECTIVE SURFACING IS PROVIDED, AS INDICATED, OF WITHIN THE ENTIRE USE ZONE.

TOTAL DIFFERENT TYPES OF GROUND LEVEL COMPONENTS 3

REQUIRED

Valley Trails Tot Lot Pleasanton, CA

Ross Recreation

Alex Hailey

system type: PlayBooster

DRAWING #: 1132814-02-02