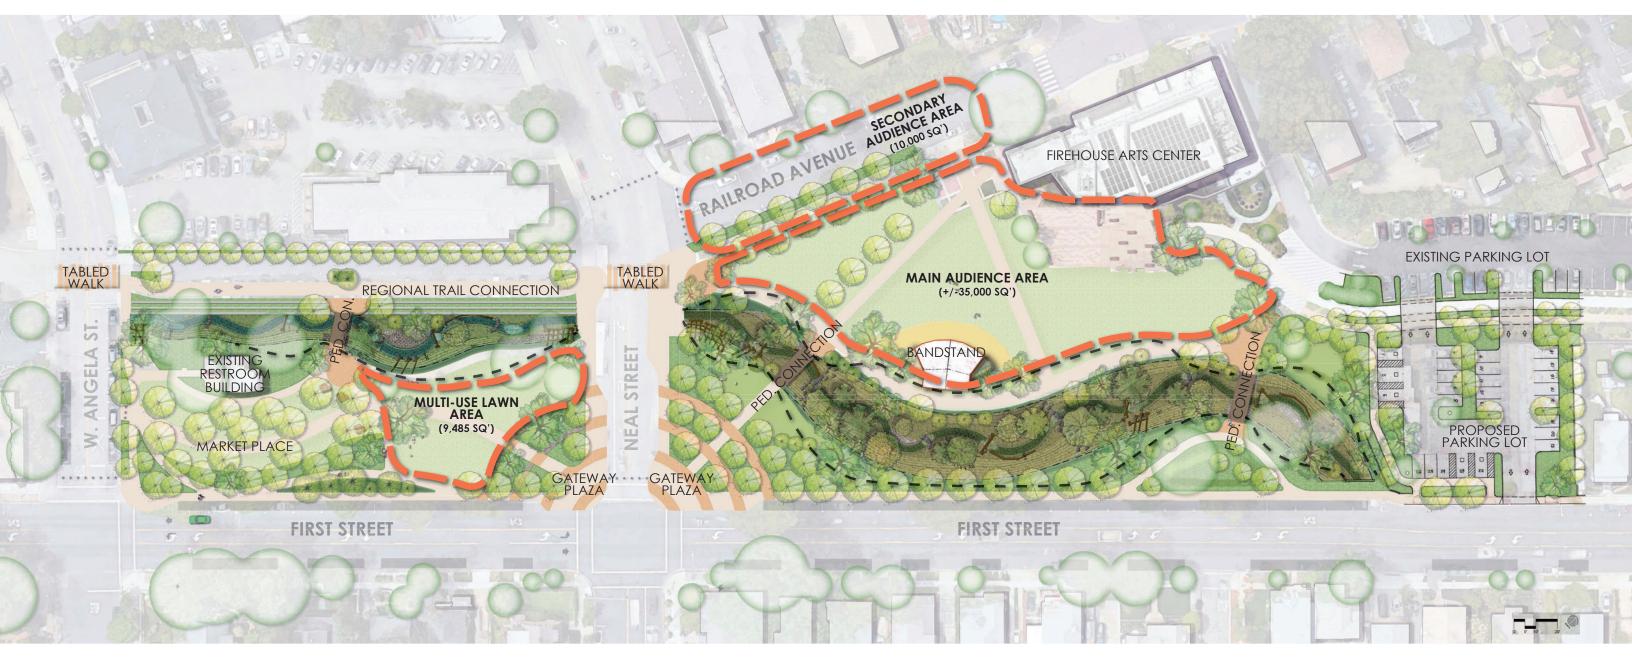

### **2022 PARK DESIGN ELEMENTS**

Attachment I

### Integrated Bandstand

- Provide access to electricity and storage
- Provide raised deck stage
- Maximize audience viewing area

#### Creek enhancements

- Renovate creek with meandering route, shallower banks, limited access, and appropriate planting
- Anticipate water capacity needs
- Increase habitat value
- Integrate creek into park design
- Expansion of riparian habitat and improved geomorphic stability are expected to have a net beneficial impact on Kottinger Creek, in both parks

Connection to Firehouse Arts Center

Enhance Neal Street as a gateway

Provide overflow space for Saturday market vendors/visitors

Consider safety around creek bed, especially at steep embankments