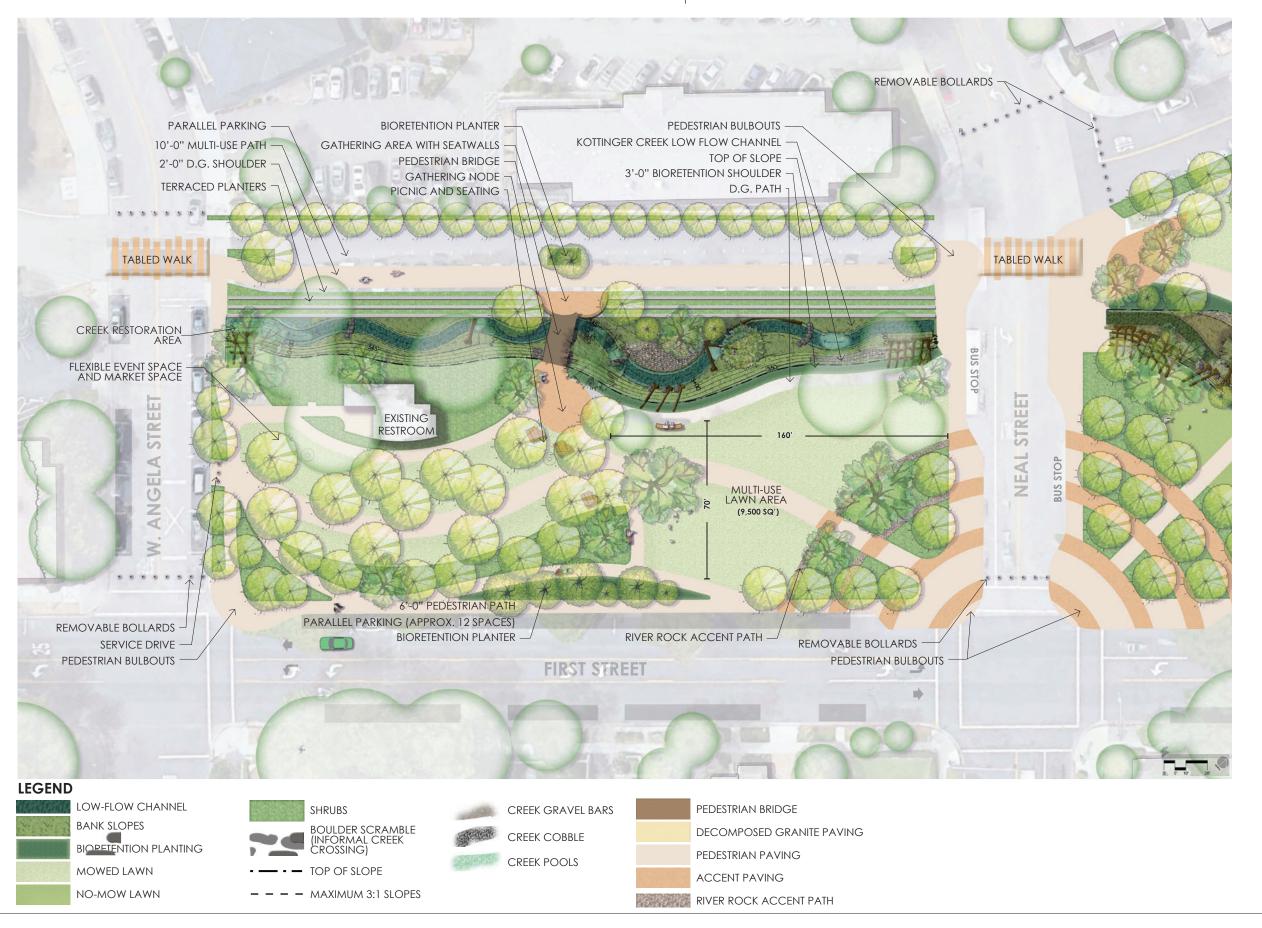

# LIONS WAYSIDE PARK 2022 PARK DESIGN ELEMENTS

#### Creek enhancements

- Renovate creek with meandering route, shallower banks, limited access, and appropriate planting
- Anticipate water capacity needs
- Increase habitat value
- Integrate creek into park design
- Expansion of riparian habitat and improved geomorphic stability are expected to have a net beneficial impact on Kottinger Creek, in both parks

Connection to Firehouse Arts Center

Enhance Neal Street as a gateway

Provide overflow space for Saturday market vendors/visitors

Consider safety around creek bed, especially at steep embankments