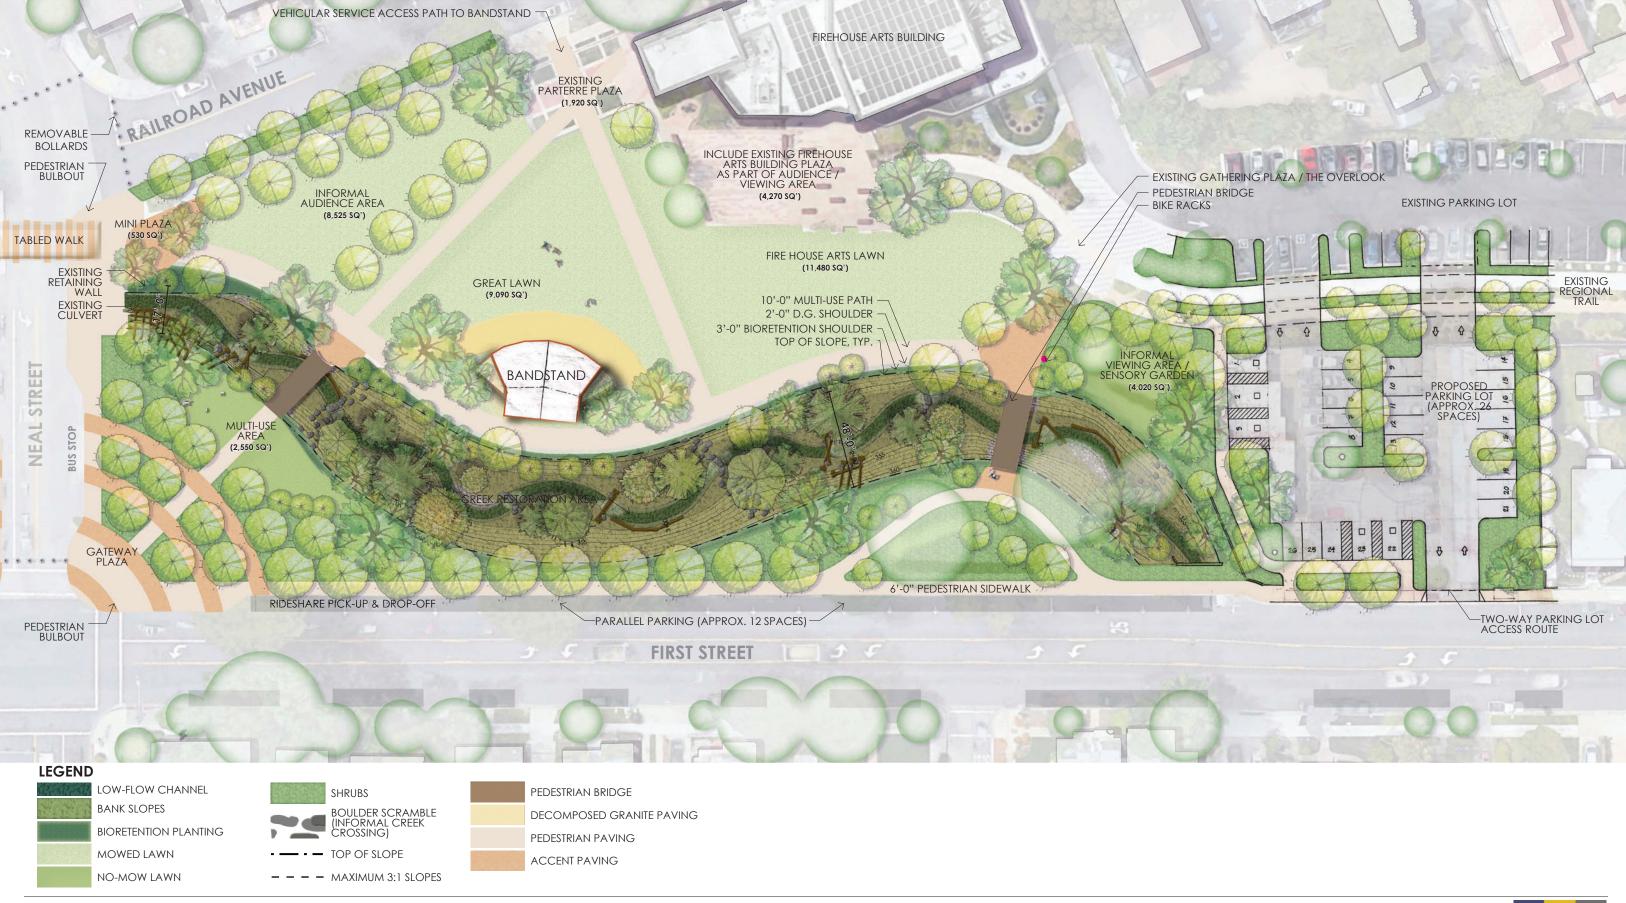

## DELUCCHI PARK 2022 PARK DESIGN ELEMENTS

### Integrated Bandstand

- Provide access to electricity and storage
- Provide raised deck stage
- Maximize audience viewing area

#### Creek enhancements

- Renovate creek with meandering route, shallower banks, limited access, and appropriate planting
- Anticipate water capacity needs
- Increase habitat value
- Integrate creek into park design
- Expansion of riparian habitat and improved geomorphic stability are expected to have a net beneficial impact on Kottinger Creek, in both parks

Connection to Firehouse Arts Center

Enhance Neal Street as a gateway

Provide overflow space for Saturday market vendors/visitors

Consider safety around creek bed, especially at steep embankments