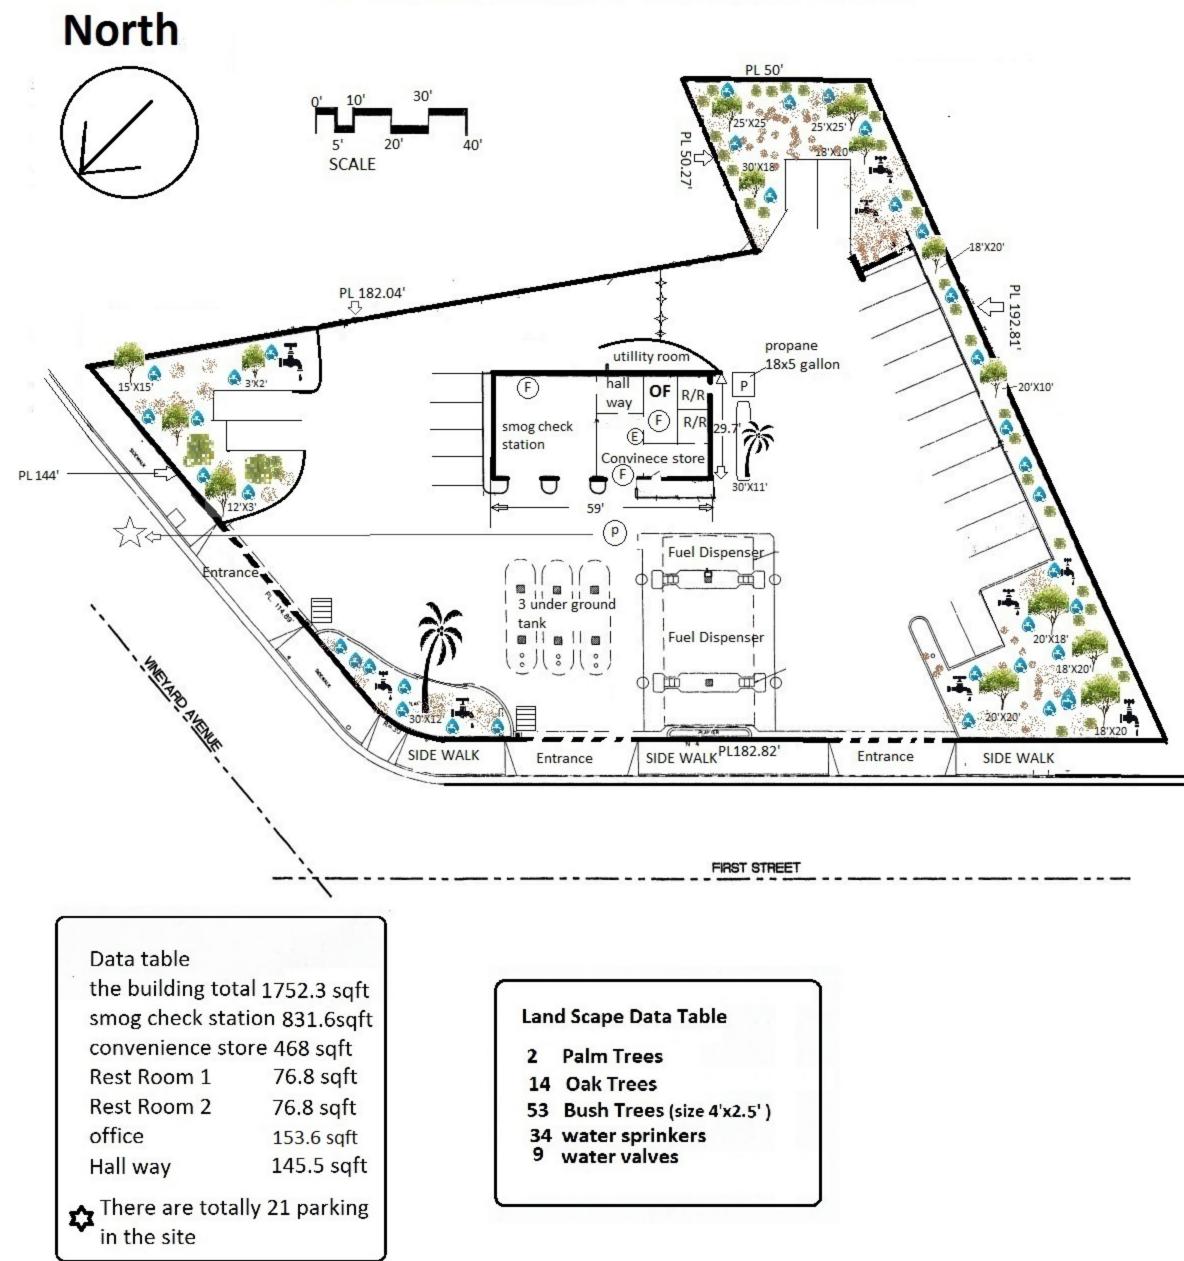

There are maximum 21 parking spots in the site.

Parking uses:

Repair shop maximum use 10 parking spots

Convenience store use 3 parking spots

Self- service gas station use the spot on the fuel dispensers

There will be no future plan

## Description of all existing operation

On the site, there is auto smog check station, convenience store and self service shell gas station.

Smog check station , about 5-8 cars come for smog check per day, the site currently have 21 parking spot for costumers.

Convenience store. Small mini mart store sells snack, beverage, cigarette and pay for gas for self service gas station.

## BUSINESS NAME: TRI VALLEY AUTO SERVICE BUSINESS ADDRESS: 4212 FIRST STREET

| MAP SYMBOLS           |                            |
|-----------------------|----------------------------|
|                       | STORM DRAIN                |
| ₩ <del>\$\$\$\$</del> | FENCE                      |
| PL                    | PROBERTY LINE DIMENSION    |
| F                     | FIRE EXTINGUISHER          |
| E                     | ELECTRICAL PANEL           |
| P                     | EMERGENCY PUMP<br>SHUT OFF |
| $\overrightarrow{x}$  | STAGING AREA<br>EVACUATION |
|                       | PROBERTY LINE              |
| 济                     | PALM TREE                  |
|                       | SPRINKER VALVE             |
|                       | OAK TREE                   |
|                       | BUSH TREE                  |
|                       | SPRINKER                   |
|                       | GRASS                      |
|                       |                            |