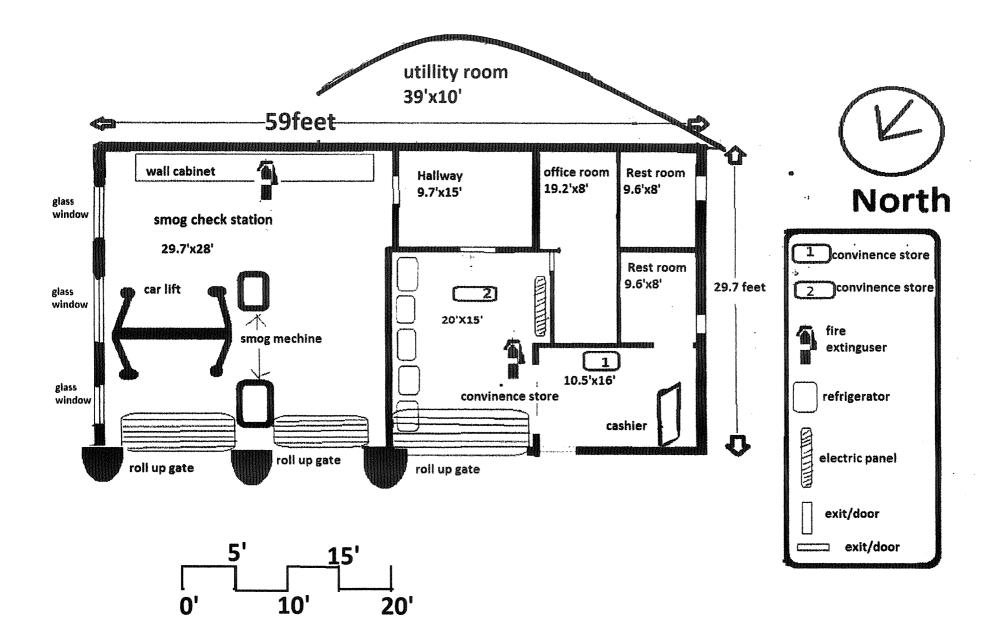

## Narrative for auto repair shop

Tri Valley Auto Service is a small auto repair shop. That will be mainly do check and smog fail repair. Secondary works will be tune-up. Brakes and maintenance. Used oil and used coolant container will be inside the upper left corner of the repair shop. Anti-spillage containment will be underneath the containers.

## Description of all existing operation

On the site, there is auto smog check station, convenience store and self service shell gas station.

Smog check station , about 5-8 cars come for smog check per day, the site currently have 21 parking spot for costumers.

Convenience store. Small mini mart store sells snack, beverage, cigarette and pay for gas for self service gas station.

## BUSINESS NAME: TRI VALLEY AUTO SERVICE BUSINESS ADDRESS: 4212 FIRST STREET

| MAP SYMBOLS           |                            |
|-----------------------|----------------------------|
|                       | STORM DRAIN                |
| ₩ <del>\$\$\$\$</del> | FENCE                      |
| PL                    | PROBERTY LINE DIMENSION    |
| F                     | FIRE EXTINGUISHER          |
| E                     | ELECTRICAL PANEL           |
| P                     | EMERGENCY PUMP<br>SHUT OFF |
| $\overrightarrow{x}$  | STAGING AREA<br>EVACUATION |
|                       | PROBERTY LINE              |
| 济                     | PALM TREE                  |
|                       | SPRINKER VALVE             |
|                       | OAK TREE                   |
|                       | BUSH TREE                  |
|                       | SPRINKER                   |
|                       | GRASS                      |
|                       |                            |