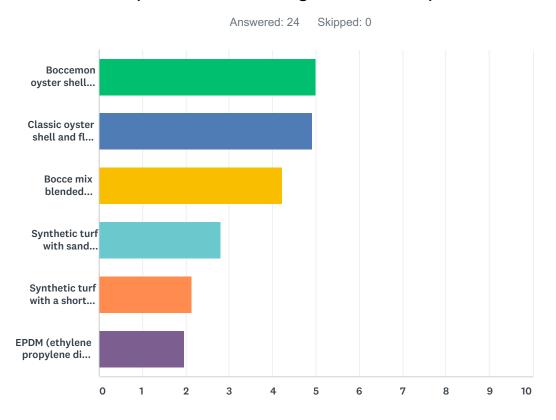

## Q1 Without the consideration of cost or maintenance, please rank your preferred surface in which you would like to play bocce. 1 being the MOST preferred, 6 being the LEAST preferred.

|                                                             | 1      | 2      | 3      | 4      | 5      | 6      | TOTAL | SCORE |
|-------------------------------------------------------------|--------|--------|--------|--------|--------|--------|-------|-------|
| Boccemon oyster shell surfacing                             | 33.33% | 45.83% | 16.67% | 0.00%  | 0.00%  | 4.17%  |       |       |
|                                                             | 8      | 11     | 4      | 0      | 0      | 1      | 24    | 5.00  |
| Classic oyster shell and flour blend                        | 34.78% | 39.13% | 13.04% | 8.70%  | 4.35%  | 0.00%  |       |       |
|                                                             | 8      | 9      | 3      | 2      | 1      | 0      | 23    | 4.91  |
| Bocce mix blended aggregate and binder                      | 17.39% | 4.35%  | 60.87% | 17.39% | 0.00%  | 0.00%  |       |       |
|                                                             | 4      | 1      | 14     | 4      | 0      | 0      | 23    | 4.22  |
| Synthetic turf with sand infill                             | 4.76%  | 0.00%  | 4.76%  | 52.38% | 38.10% | 0.00%  |       |       |
|                                                             | 1      | 0      | 1      | 11     | 8      | 0      | 21    | 2.81  |
| Synthetic turf with a short pile height (no infill)         | 4.76%  | 4.76%  | 0.00%  | 9.52%  | 52.38% | 28.57% |       |       |
|                                                             | 1      | 1      | 0      | 2      | 11     | 6      | 21    | 2.14  |
| EPDM (ethylene propylene diene terpolymer) rubber surfacing | 8.70%  | 4.35%  | 4.35%  | 8.70%  | 4.35%  | 69.57% |       |       |
|                                                             | 2      | 1      | 1      | 2      | 1      | 16     | 23    | 1.96  |