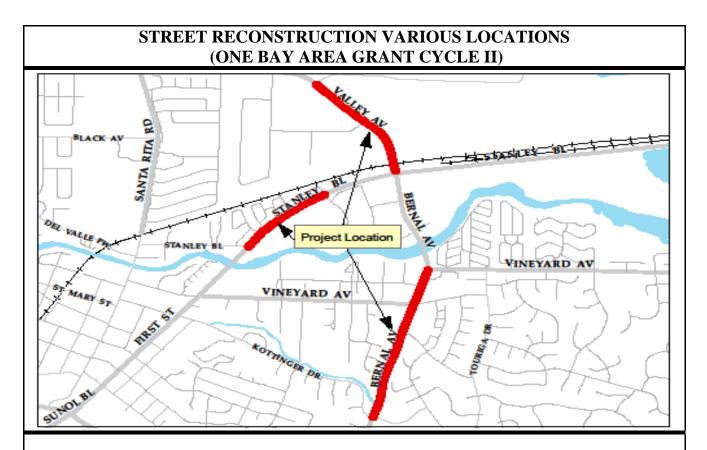

#### City of Pleasanton Capital Improvement Program Summary

|      | FY 20 <sup>-</sup>                                                                                                                                                       | 15-16 Through               | FY 2018-19                  |                             |                         |                              |
|------|--------------------------------------------------------------------------------------------------------------------------------------------------------------------------|-----------------------------|-----------------------------|-----------------------------|-------------------------|------------------------------|
| Pg # | FUND AND PROJECT NAME                                                                                                                                                    | FY 2015-16                  | FY 2016-17                  | FY 2017-18                  | FY 2018-19              | TOTAL                        |
|      | STREETS                                                                                                                                                                  |                             | <u>I</u>                    | <u> </u>                    | <u> </u>                |                              |
|      | Beginning Balance                                                                                                                                                        | \$8,708,066                 | \$9,886,309                 | \$13,769,996                | \$14,683,860            | \$8,708,066                  |
|      | Revenues and Transfers                                                                                                                                                   | \$11,740,640                | \$9,930,038                 | \$5,693,394                 | \$4,063,630             | \$31,427,702                 |
|      | Total Funds Available                                                                                                                                                    | \$20,448,706                | \$19,816,347                | \$19,463,390                | \$18,747,490            | \$40,135,768                 |
|      | EXPENDITURES:                                                                                                                                                            | •                           |                             |                             |                         |                              |
| 25   | Annual Curb and Gutter for Street Resurfacing<br>Projects                                                                                                                | \$250,000                   | \$250,000                   | \$250,000                   | \$250,000               | \$1,000,000                  |
| 25   | Annual Sidewalk and Intersection Ramp Installations                                                                                                                      | \$200,000                   | \$200,000                   | \$150,000                   | \$150,000               | \$700,000                    |
|      | Annual Sidewalk Maintenance                                                                                                                                              | \$150,000                   | \$150,000                   | \$150,000                   | \$150,000               | \$600,000                    |
| 26   | Annual Slurry Sealing of Various Streets                                                                                                                                 | \$0                         | \$750,000                   | \$750,000                   | \$750,000               | \$2,250,000                  |
| 27   | Annual Street Resurfacing and Reconstruction                                                                                                                             | \$2,600,000                 | \$2,700,000                 | \$1,280,000                 | \$2,075,000             | \$8,655,000                  |
| 27   | Annual Traffic Buttons and Line Marker Installation                                                                                                                      | \$50,000                    | \$50,000                    | \$50,000                    | \$50,000                | \$200,000                    |
| 30   | Bernal Avenue Resurfacing (Foothill to Valley Ave)                                                                                                                       | \$1,200,000                 | \$0                         | \$0                         | \$0                     | \$1,200,000                  |
| 28   | Bi-Annual Bridge Evaluation Program                                                                                                                                      | \$0                         | \$50,000                    | \$0                         | \$50,000                | \$100,000                    |
| 28   | Bi-Annual Evaluation/Reclassification of Street<br>Surfaces                                                                                                              | \$0                         | \$50,000                    | \$0                         | \$50,000                | \$100,000                    |
|      | Bi-Annual Neighborhood Traffic Calming Devices                                                                                                                           | \$0                         | \$50,000                    | \$0                         | \$50,000                | \$100,000                    |
| 29   | Bi-Annual Traffic Signal Installations                                                                                                                                   | \$250,000                   | \$0                         | \$250,000                   | \$0                     | \$500,000                    |
|      | Bicycle and Pedestrian Improvements                                                                                                                                      | \$400,000                   | \$400,000                   | \$400,000                   | \$400,000               | \$1,600,000                  |
| 41   | Black Avenue Traffic Calming Phase II                                                                                                                                    | \$130,000                   | \$0                         | \$0                         | \$0                     | \$130,000                    |
| 33   | Bridge Approach Roadway Repairs                                                                                                                                          | \$150,000                   | \$0                         | \$0                         | \$0                     | \$150,000                    |
| 31   | Bridge Improvements at Various Locations (Addl.<br>Funding)                                                                                                              | \$658,300                   | \$0                         | \$0                         | \$0                     | \$658,300                    |
| 32   | Bridge Painting: Bernal Bridge Over Arroyo de la<br>Laguna (Addl. Funding)                                                                                               | \$1,464,000                 | \$0                         | \$0                         | \$0                     | \$1,464,000                  |
| 40   | Hopyard Road and Owens Drive Intersection<br>Improvements                                                                                                                | \$65,000                    | \$465,000                   | \$0                         | \$0                     | \$530,000                    |
| 43   | I-680 Sunol Boulevard Improvement - Phase I                                                                                                                              | \$650,000                   | \$0                         | \$0                         | \$0                     | \$650,000                    |
| 37   | Intersection Improvements at Various Locations                                                                                                                           | \$100,000                   | \$100,000                   | \$100,000                   | \$100,000               | \$400,000                    |
| 34   | Right of Way Transfer to Caltrans                                                                                                                                        | \$0                         | \$85,000                    | \$0                         | \$0                     | \$85,000                     |
| 38   | Stanley Blvd. Construction and Utility Undergrounding                                                                                                                    | \$500,000                   | \$0                         | \$0                         | \$0                     | \$500,000                    |
| 35   | Street Reconstruction - Valley Ave., (Bernal to<br>Hopyard) and Hopyard Road (Black to Del Valle<br>Parkway) Resurfacing (OBAG Cycle I)                                  | \$1,070,000                 | \$0                         | \$0                         | \$0                     | \$1,070,000                  |
| 36   | Street Reconstruction - Valley Ave., (Busch to<br>Stanley), Stanley Blvd., (Old Stanley to California) and<br>Bernal Ave., (Kottinger Creek to Tawny) (OBAG Cycle<br>II) | \$0                         | \$0                         | \$1,000,000                 | \$0                     | \$1,000,000                  |
| 42   | Traffic Signals Installation at Amador Valley High School                                                                                                                | \$400,000                   | \$0                         | \$0                         | \$0                     | \$400,000                    |
| 39   | West Las Positas Blvd Street Sinking Repair (Hopyard to Stoneridge) (Addl. Funding)                                                                                      | \$0                         | \$0                         | \$100,000                   | \$0                     | \$100,000                    |
|      | To General Fund - Gas Tax Administration                                                                                                                                 | \$7,500                     | \$7,500                     | \$7,500                     | \$7,500                 | \$30,000                     |
|      | To General Fund - Congestion Mgmt.                                                                                                                                       | \$36,500                    | \$38,500                    | \$38,500                    | \$38,500                | \$152,000                    |
|      | To General Fumed - NPID Reimbursement                                                                                                                                    | \$25,305                    | \$25,750                    | \$26,000                    | \$26,500                | \$103,555                    |
|      | To General Fund - Landscape NPID                                                                                                                                         | \$2,600                     | \$3,000                     | \$3,000                     | \$3,000                 | \$11,600                     |
|      | TOTAL STREETS EXPENDITURES                                                                                                                                               | \$10,359,205                | \$5,374,750                 | \$4,555,000                 | \$4,150,500             | \$24,439,455                 |
|      | RESERVES                                                                                                                                                                 | \$405.400                   | <b>#000 00</b> /            | <b>040 500</b>              | <b>60 170</b>           | #4 000 F00                   |
|      | Tri-Valley Transportation Development Fee                                                                                                                                | \$195,192                   | \$663,601                   | \$216,530                   | \$8,179                 | \$1,083,502                  |
|      | Dougherty Valley Mitigation Revenue Reserve                                                                                                                              | \$8,000                     | \$8,000                     | \$8,000                     | \$8,000                 | \$32,000                     |
|      | TOTAL STREETS RESERVES                                                                                                                                                   | \$203,192<br>\$10,562,397   | \$671,601<br>\$6,046,351    | \$224,530<br>\$4,779,530    | \$16,179<br>\$4,166,679 | \$1,115,502<br>\$25,554,957  |
|      | TOTAL STREETS                                                                                                                                                            | \$10,562,397<br>\$9,886,309 | \$6,046,351<br>\$13,769,996 | \$4,779,530<br>\$14,683,860 | \$4,166,679             | \$25,554,957<br>\$14,580,811 |