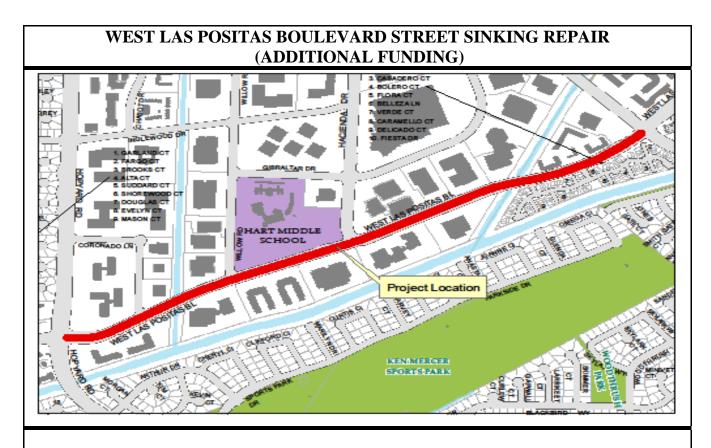

#### City of Pleasanton Capital Improvement Program Summary

|      | FY 20 <sup>-</sup>                                                                                                                                                       | 15-16 Through               | FY 2018-19                  |                             |                         |                              |
|------|--------------------------------------------------------------------------------------------------------------------------------------------------------------------------|-----------------------------|-----------------------------|-----------------------------|-------------------------|------------------------------|
| Pg # | FUND AND PROJECT NAME                                                                                                                                                    | FY 2015-16                  | FY 2016-17                  | FY 2017-18                  | FY 2018-19              | TOTAL                        |
|      | STREETS                                                                                                                                                                  |                             | <u>I</u>                    | <u> </u>                    | <u> </u>                |                              |
|      | Beginning Balance                                                                                                                                                        | \$8,708,066                 | \$9,886,309                 | \$13,769,996                | \$14,683,860            | \$8,708,066                  |
|      | Revenues and Transfers                                                                                                                                                   | \$11,740,640                | \$9,930,038                 | \$5,693,394                 | \$4,063,630             | \$31,427,702                 |
|      | Total Funds Available                                                                                                                                                    | \$20,448,706                | \$19,816,347                | \$19,463,390                | \$18,747,490            | \$40,135,768                 |
|      | EXPENDITURES:                                                                                                                                                            | •                           |                             |                             |                         |                              |
| 25   | Annual Curb and Gutter for Street Resurfacing<br>Projects                                                                                                                | \$250,000                   | \$250,000                   | \$250,000                   | \$250,000               | \$1,000,000                  |
| 25   | Annual Sidewalk and Intersection Ramp Installations                                                                                                                      | \$200,000                   | \$200,000                   | \$150,000                   | \$150,000               | \$700,000                    |
|      | Annual Sidewalk Maintenance                                                                                                                                              | \$150,000                   | \$150,000                   | \$150,000                   | \$150,000               | \$600,000                    |
| 26   | Annual Slurry Sealing of Various Streets                                                                                                                                 | \$0                         | \$750,000                   | \$750,000                   | \$750,000               | \$2,250,000                  |
| 27   | Annual Street Resurfacing and Reconstruction                                                                                                                             | \$2,600,000                 | \$2,700,000                 | \$1,280,000                 | \$2,075,000             | \$8,655,000                  |
| 27   | Annual Traffic Buttons and Line Marker Installation                                                                                                                      | \$50,000                    | \$50,000                    | \$50,000                    | \$50,000                | \$200,000                    |
| 30   | Bernal Avenue Resurfacing (Foothill to Valley Ave)                                                                                                                       | \$1,200,000                 | \$0                         | \$0                         | \$0                     | \$1,200,000                  |
| 28   | Bi-Annual Bridge Evaluation Program                                                                                                                                      | \$0                         | \$50,000                    | \$0                         | \$50,000                | \$100,000                    |
| 28   | Bi-Annual Evaluation/Reclassification of Street<br>Surfaces                                                                                                              | \$0                         | \$50,000                    | \$0                         | \$50,000                | \$100,000                    |
|      | Bi-Annual Neighborhood Traffic Calming Devices                                                                                                                           | \$0                         | \$50,000                    | \$0                         | \$50,000                | \$100,000                    |
| 29   | Bi-Annual Traffic Signal Installations                                                                                                                                   | \$250,000                   | \$0                         | \$250,000                   | \$0                     | \$500,000                    |
|      | Bicycle and Pedestrian Improvements                                                                                                                                      | \$400,000                   | \$400,000                   | \$400,000                   | \$400,000               | \$1,600,000                  |
| 41   | Black Avenue Traffic Calming Phase II                                                                                                                                    | \$130,000                   | \$0                         | \$0                         | \$0                     | \$130,000                    |
| 33   | Bridge Approach Roadway Repairs                                                                                                                                          | \$150,000                   | \$0                         | \$0                         | \$0                     | \$150,000                    |
| 31   | Bridge Improvements at Various Locations (Addl.<br>Funding)                                                                                                              | \$658,300                   | \$0                         | \$0                         | \$0                     | \$658,300                    |
| 32   | Bridge Painting: Bernal Bridge Over Arroyo de la<br>Laguna (Addl. Funding)                                                                                               | \$1,464,000                 | \$0                         | \$0                         | \$0                     | \$1,464,000                  |
| 40   | Hopyard Road and Owens Drive Intersection<br>Improvements                                                                                                                | \$65,000                    | \$465,000                   | \$0                         | \$0                     | \$530,000                    |
| 43   | I-680 Sunol Boulevard Improvement - Phase I                                                                                                                              | \$650,000                   | \$0                         | \$0                         | \$0                     | \$650,000                    |
| 37   | Intersection Improvements at Various Locations                                                                                                                           | \$100,000                   | \$100,000                   | \$100,000                   | \$100,000               | \$400,000                    |
| 34   | Right of Way Transfer to Caltrans                                                                                                                                        | \$0                         | \$85,000                    | \$0                         | \$0                     | \$85,000                     |
| 38   | Stanley Blvd. Construction and Utility Undergrounding                                                                                                                    | \$500,000                   | \$0                         | \$0                         | \$0                     | \$500,000                    |
| 35   | Street Reconstruction - Valley Ave., (Bernal to<br>Hopyard) and Hopyard Road (Black to Del Valle<br>Parkway) Resurfacing (OBAG Cycle I)                                  | \$1,070,000                 | \$0                         | \$0                         | \$0                     | \$1,070,000                  |
| 36   | Street Reconstruction - Valley Ave., (Busch to<br>Stanley), Stanley Blvd., (Old Stanley to California) and<br>Bernal Ave., (Kottinger Creek to Tawny) (OBAG Cycle<br>II) | \$0                         | \$0                         | \$1,000,000                 | \$0                     | \$1,000,000                  |
| 42   | Traffic Signals Installation at Amador Valley High School                                                                                                                | \$400,000                   | \$0                         | \$0                         | \$0                     | \$400,000                    |
| 39   | West Las Positas Blvd Street Sinking Repair (Hopyard to Stoneridge) (Addl. Funding)                                                                                      | \$0                         | \$0                         | \$100,000                   | \$0                     | \$100,000                    |
|      | To General Fund - Gas Tax Administration                                                                                                                                 | \$7,500                     | \$7,500                     | \$7,500                     | \$7,500                 | \$30,000                     |
|      | To General Fund - Congestion Mgmt.                                                                                                                                       | \$36,500                    | \$38,500                    | \$38,500                    | \$38,500                | \$152,000                    |
|      | To General Fumed - NPID Reimbursement                                                                                                                                    | \$25,305                    | \$25,750                    | \$26,000                    | \$26,500                | \$103,555                    |
|      | To General Fund - Landscape NPID                                                                                                                                         | \$2,600                     | \$3,000                     | \$3,000                     | \$3,000                 | \$11,600                     |
|      | TOTAL STREETS EXPENDITURES                                                                                                                                               | \$10,359,205                | \$5,374,750                 | \$4,555,000                 | \$4,150,500             | \$24,439,455                 |
|      | RESERVES                                                                                                                                                                 | \$405.400                   | <b>#000 00</b> /            | <b>040 500</b>              | <b>60 170</b>           | #4 000 F00                   |
|      | Tri-Valley Transportation Development Fee                                                                                                                                | \$195,192                   | \$663,601                   | \$216,530                   | \$8,179                 | \$1,083,502                  |
|      | Dougherty Valley Mitigation Revenue Reserve                                                                                                                              | \$8,000                     | \$8,000                     | \$8,000                     | \$8,000                 | \$32,000                     |
|      | TOTAL STREETS RESERVES                                                                                                                                                   | \$203,192<br>\$10,562,397   | \$671,601<br>\$6,046,351    | \$224,530<br>\$4,779,530    | \$16,179<br>\$4,166,679 | \$1,115,502<br>\$25,554,957  |
|      | TOTAL STREETS                                                                                                                                                            | \$10,562,397<br>\$9,886,309 | \$6,046,351<br>\$13,769,996 | \$4,779,530<br>\$14,683,860 | \$4,166,679             | \$25,554,957<br>\$14,580,811 |