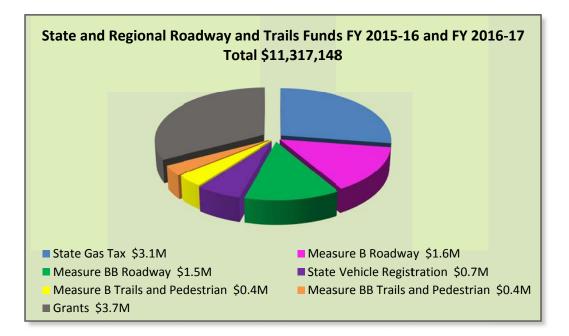

#### City of Pleasanton Capital Improvement Program Summary

|      | FY 20 <sup>-</sup>                                                                                                                                                       | 15-16 Through               | FY 2018-19                  |                             |                         |                              |
|------|--------------------------------------------------------------------------------------------------------------------------------------------------------------------------|-----------------------------|-----------------------------|-----------------------------|-------------------------|------------------------------|
| Pg # | FUND AND PROJECT NAME                                                                                                                                                    | FY 2015-16                  | FY 2016-17                  | FY 2017-18                  | FY 2018-19              | TOTAL                        |
|      | STREETS                                                                                                                                                                  |                             | <u>I</u>                    | <u> </u>                    | <u> </u>                |                              |
|      | Beginning Balance                                                                                                                                                        | \$8,708,066                 | \$9,886,309                 | \$13,769,996                | \$14,683,860            | \$8,708,066                  |
|      | Revenues and Transfers                                                                                                                                                   | \$11,740,640                | \$9,930,038                 | \$5,693,394                 | \$4,063,630             | \$31,427,702                 |
|      | Total Funds Available                                                                                                                                                    | \$20,448,706                | \$19,816,347                | \$19,463,390                | \$18,747,490            | \$40,135,768                 |
|      | EXPENDITURES:                                                                                                                                                            | •                           |                             |                             |                         |                              |
| 25   | Annual Curb and Gutter for Street Resurfacing<br>Projects                                                                                                                | \$250,000                   | \$250,000                   | \$250,000                   | \$250,000               | \$1,000,000                  |
| 25   | Annual Sidewalk and Intersection Ramp Installations                                                                                                                      | \$200,000                   | \$200,000                   | \$150,000                   | \$150,000               | \$700,000                    |
|      | Annual Sidewalk Maintenance                                                                                                                                              | \$150,000                   | \$150,000                   | \$150,000                   | \$150,000               | \$600,000                    |
| 26   | Annual Slurry Sealing of Various Streets                                                                                                                                 | \$0                         | \$750,000                   | \$750,000                   | \$750,000               | \$2,250,000                  |
| 27   | Annual Street Resurfacing and Reconstruction                                                                                                                             | \$2,600,000                 | \$2,700,000                 | \$1,280,000                 | \$2,075,000             | \$8,655,000                  |
| 27   | Annual Traffic Buttons and Line Marker Installation                                                                                                                      | \$50,000                    | \$50,000                    | \$50,000                    | \$50,000                | \$200,000                    |
| 30   | Bernal Avenue Resurfacing (Foothill to Valley Ave)                                                                                                                       | \$1,200,000                 | \$0                         | \$0                         | \$0                     | \$1,200,000                  |
| 28   | Bi-Annual Bridge Evaluation Program                                                                                                                                      | \$0                         | \$50,000                    | \$0                         | \$50,000                | \$100,000                    |
| 28   | Bi-Annual Evaluation/Reclassification of Street<br>Surfaces                                                                                                              | \$0                         | \$50,000                    | \$0                         | \$50,000                | \$100,000                    |
|      | Bi-Annual Neighborhood Traffic Calming Devices                                                                                                                           | \$0                         | \$50,000                    | \$0                         | \$50,000                | \$100,000                    |
| 29   | Bi-Annual Traffic Signal Installations                                                                                                                                   | \$250,000                   | \$0                         | \$250,000                   | \$0                     | \$500,000                    |
|      | Bicycle and Pedestrian Improvements                                                                                                                                      | \$400,000                   | \$400,000                   | \$400,000                   | \$400,000               | \$1,600,000                  |
| 41   | Black Avenue Traffic Calming Phase II                                                                                                                                    | \$130,000                   | \$0                         | \$0                         | \$0                     | \$130,000                    |
| 33   | Bridge Approach Roadway Repairs                                                                                                                                          | \$150,000                   | \$0                         | \$0                         | \$0                     | \$150,000                    |
| 31   | Bridge Improvements at Various Locations (Addl.<br>Funding)                                                                                                              | \$658,300                   | \$0                         | \$0                         | \$0                     | \$658,300                    |
| 32   | Bridge Painting: Bernal Bridge Over Arroyo de la<br>Laguna (Addl. Funding)                                                                                               | \$1,464,000                 | \$0                         | \$0                         | \$0                     | \$1,464,000                  |
| 40   | Hopyard Road and Owens Drive Intersection<br>Improvements                                                                                                                | \$65,000                    | \$465,000                   | \$0                         | \$0                     | \$530,000                    |
| 43   | I-680 Sunol Boulevard Improvement - Phase I                                                                                                                              | \$650,000                   | \$0                         | \$0                         | \$0                     | \$650,000                    |
| 37   | Intersection Improvements at Various Locations                                                                                                                           | \$100,000                   | \$100,000                   | \$100,000                   | \$100,000               | \$400,000                    |
| 34   | Right of Way Transfer to Caltrans                                                                                                                                        | \$0                         | \$85,000                    | \$0                         | \$0                     | \$85,000                     |
| 38   | Stanley Blvd. Construction and Utility Undergrounding                                                                                                                    | \$500,000                   | \$0                         | \$0                         | \$0                     | \$500,000                    |
| 35   | Street Reconstruction - Valley Ave., (Bernal to<br>Hopyard) and Hopyard Road (Black to Del Valle<br>Parkway) Resurfacing (OBAG Cycle I)                                  | \$1,070,000                 | \$0                         | \$0                         | \$0                     | \$1,070,000                  |
| 36   | Street Reconstruction - Valley Ave., (Busch to<br>Stanley), Stanley Blvd., (Old Stanley to California) and<br>Bernal Ave., (Kottinger Creek to Tawny) (OBAG Cycle<br>II) | \$0                         | \$0                         | \$1,000,000                 | \$0                     | \$1,000,000                  |
| 42   | Traffic Signals Installation at Amador Valley High School                                                                                                                | \$400,000                   | \$0                         | \$0                         | \$0                     | \$400,000                    |
| 39   | West Las Positas Blvd Street Sinking Repair (Hopyard to Stoneridge) (Addl. Funding)                                                                                      | \$0                         | \$0                         | \$100,000                   | \$0                     | \$100,000                    |
|      | To General Fund - Gas Tax Administration                                                                                                                                 | \$7,500                     | \$7,500                     | \$7,500                     | \$7,500                 | \$30,000                     |
|      | To General Fund - Congestion Mgmt.                                                                                                                                       | \$36,500                    | \$38,500                    | \$38,500                    | \$38,500                | \$152,000                    |
|      | To General Fumed - NPID Reimbursement                                                                                                                                    | \$25,305                    | \$25,750                    | \$26,000                    | \$26,500                | \$103,555                    |
|      | To General Fund - Landscape NPID                                                                                                                                         | \$2,600                     | \$3,000                     | \$3,000                     | \$3,000                 | \$11,600                     |
|      | TOTAL STREETS EXPENDITURES                                                                                                                                               | \$10,359,205                | \$5,374,750                 | \$4,555,000                 | \$4,150,500             | \$24,439,455                 |
|      | RESERVES                                                                                                                                                                 | \$405.400                   | <b>#000 00</b> /            | <b>040 500</b>              | <b>60 170</b>           | #4 000 F00                   |
|      | Tri-Valley Transportation Development Fee                                                                                                                                | \$195,192                   | \$663,601                   | \$216,530                   | \$8,179                 | \$1,083,502                  |
|      | Dougherty Valley Mitigation Revenue Reserve                                                                                                                              | \$8,000                     | \$8,000                     | \$8,000                     | \$8,000                 | \$32,000                     |
|      | TOTAL STREETS RESERVES                                                                                                                                                   | \$203,192<br>\$10,562,397   | \$671,601<br>\$6,046,351    | \$224,530<br>\$4,779,530    | \$16,179<br>\$4,166,679 | \$1,115,502<br>\$25,554,957  |
|      | TOTAL STREETS                                                                                                                                                            | \$10,562,397<br>\$9,886,309 | \$6,046,351<br>\$13,769,996 | \$4,779,530<br>\$14,683,860 | \$4,166,679             | \$25,554,957<br>\$14,580,811 |