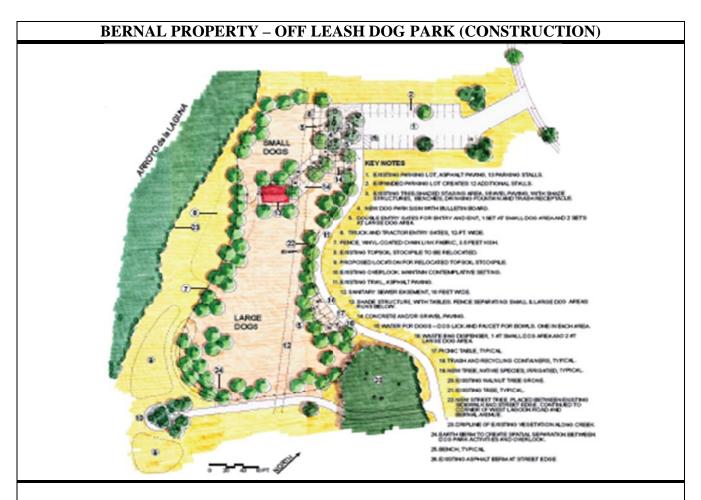

raffic signal installation at Sunol Boulevard at I-680 northbound and southbound intersections.

| PROJECT COST ESTIMATE                 |           |                                     |            |  |
|---------------------------------------|-----------|-------------------------------------|------------|--|
| Item                                  | Cost      | Funding Source                      | Total      |  |
| Project Study Report: FY 2015-16      | \$650,000 | City Traffic Impact Fee: FY 2015-16 | \$650,000  |  |
| TOTAL                                 | \$650,000 | TOTAL                               | \$650,000  |  |
| <b>CIP #:</b> 155051 <b>CATEGORY:</b> | Streets   | <b>RECOMMENDATION:</b> Fund in      | FY 2015-16 |  |

This page intentionally left blank.

# **PARKS TAB**



**PROJECT DESCRIPTION:** In January 2015, the City Council approved the final conceptual design for the off-leash dog park on the Bernal Property and directed staff to prepare the final design and construction documents for consideration of funding in FY 2015-16. The project is for the construction of a 1.5 acre off-leash dog park which will consist of two connected but separate fenced areas for small and all dogs to play off-leash. Other amenities include play structures, benches, shade structures, doggy waste stations and parking. The project will be bid in late summer 2015. This project budget does not include the inclusion of additional parking and an additional shade structure which will be included as and add/alternate in the bid specifications. The City Council will decide on thes