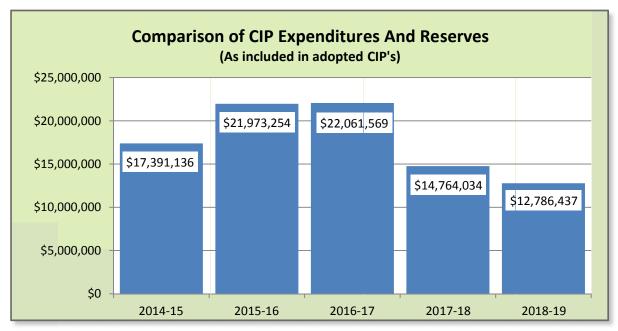

#### City of Pleasanton Capital Improvement Program Summary

|      | FY 20 <sup>-</sup>                                                                                                                                                       | 15-16 Through               | FY 2018-19                  |                             |                         |                              |
|------|--------------------------------------------------------------------------------------------------------------------------------------------------------------------------|-----------------------------|-----------------------------|-----------------------------|-------------------------|------------------------------|
| Pg # | FUND AND PROJECT NAME                                                                                                                                                    | FY 2015-16                  | FY 2016-17                  | FY 2017-18                  | FY 2018-19              | TOTAL                        |
|      | STREETS                                                                                                                                                                  |                             | <u>I</u>                    | <u> </u>                    | <u> </u>                |                              |
|      | Beginning Balance                                                                                                                                                        | \$8,708,066                 | \$9,886,309                 | \$13,769,996                | \$14,683,860            | \$8,708,066                  |
|      | Revenues and Transfers                                                                                                                                                   | \$11,740,640                | \$9,930,038                 | \$5,693,394                 | \$4,063,630             | \$31,427,702                 |
|      | Total Funds Available                                                                                                                                                    | \$20,448,706                | \$19,816,347                | \$19,463,390                | \$18,747,490            | \$40,135,768                 |
|      | EXPENDITURES:                                                                                                                                                            | •                           |                             |                             |                         |                              |
| 25   | Annual Curb and Gutter for Street Resurfacing<br>Projects                                                                                                                | \$250,000                   | \$250,000                   | \$250,000                   | \$250,000               | \$1,000,000                  |
| 25   | Annual Sidewalk and Intersection Ramp Installations                                                                                                                      | \$200,000                   | \$200,000                   | \$150,000                   | \$150,000               | \$700,000                    |
|      | Annual Sidewalk Maintenance                                                                                                                                              | \$150,000                   | \$150,000                   | \$150,000                   | \$150,000               | \$600,000                    |
| 26   | Annual Slurry Sealing of Various Streets                                                                                                                                 | \$0                         | \$750,000                   | \$750,000                   | \$750,000               | \$2,250,000                  |
| 27   | Annual Street Resurfacing and Reconstruction                                                                                                                             | \$2,600,000                 | \$2,700,000                 | \$1,280,000                 | \$2,075,000             | \$8,655,000                  |
| 27   | Annual Traffic Buttons and Line Marker Installation                                                                                                                      | \$50,000                    | \$50,000                    | \$50,000                    | \$50,000                | \$200,000                    |
| 30   | Bernal Avenue Resurfacing (Foothill to Valley Ave)                                                                                                                       | \$1,200,000                 | \$0                         | \$0                         | \$0                     | \$1,200,000                  |
| 28   | Bi-Annual Bridge Evaluation Program                                                                                                                                      | \$0                         | \$50,000                    | \$0                         | \$50,000                | \$100,000                    |
| 28   | Bi-Annual Evaluation/Reclassification of Street<br>Surfaces                                                                                                              | \$0                         | \$50,000                    | \$0                         | \$50,000                | \$100,000                    |
|      | Bi-Annual Neighborhood Traffic Calming Devices                                                                                                                           | \$0                         | \$50,000                    | \$0                         | \$50,000                | \$100,000                    |
| 29   | Bi-Annual Traffic Signal Installations                                                                                                                                   | \$250,000                   | \$0                         | \$250,000                   | \$0                     | \$500,000                    |
|      | Bicycle and Pedestrian Improvements                                                                                                                                      | \$400,000                   | \$400,000                   | \$400,000                   | \$400,000               | \$1,600,000                  |
| 41   | Black Avenue Traffic Calming Phase II                                                                                                                                    | \$130,000                   | \$0                         | \$0                         | \$0                     | \$130,000                    |
| 33   | Bridge Approach Roadway Repairs                                                                                                                                          | \$150,000                   | \$0                         | \$0                         | \$0                     | \$150,000                    |
| 31   | Bridge Improvements at Various Locations (Addl.<br>Funding)                                                                                                              | \$658,300                   | \$0                         | \$0                         | \$0                     | \$658,300                    |
| 32   | Bridge Painting: Bernal Bridge Over Arroyo de la<br>Laguna (Addl. Funding)                                                                                               | \$1,464,000                 | \$0                         | \$0                         | \$0                     | \$1,464,000                  |
| 40   | Hopyard Road and Owens Drive Intersection<br>Improvements                                                                                                                | \$65,000                    | \$465,000                   | \$0                         | \$0                     | \$530,000                    |
| 43   | I-680 Sunol Boulevard Improvement - Phase I                                                                                                                              | \$650,000                   | \$0                         | \$0                         | \$0                     | \$650,000                    |
| 37   | Intersection Improvements at Various Locations                                                                                                                           | \$100,000                   | \$100,000                   | \$100,000                   | \$100,000               | \$400,000                    |
| 34   | Right of Way Transfer to Caltrans                                                                                                                                        | \$0                         | \$85,000                    | \$0                         | \$0                     | \$85,000                     |
| 38   | Stanley Blvd. Construction and Utility Undergrounding                                                                                                                    | \$500,000                   | \$0                         | \$0                         | \$0                     | \$500,000                    |
| 35   | Street Reconstruction - Valley Ave., (Bernal to<br>Hopyard) and Hopyard Road (Black to Del Valle<br>Parkway) Resurfacing (OBAG Cycle I)                                  | \$1,070,000                 | \$0                         | \$0                         | \$0                     | \$1,070,000                  |
| 36   | Street Reconstruction - Valley Ave., (Busch to<br>Stanley), Stanley Blvd., (Old Stanley to California) and<br>Bernal Ave., (Kottinger Creek to Tawny) (OBAG Cycle<br>II) | \$0                         | \$0                         | \$1,000,000                 | \$0                     | \$1,000,000                  |
| 42   | Traffic Signals Installation at Amador Valley High School                                                                                                                | \$400,000                   | \$0                         | \$0                         | \$0                     | \$400,000                    |
| 39   | West Las Positas Blvd Street Sinking Repair (Hopyard to Stoneridge) (Addl. Funding)                                                                                      | \$0                         | \$0                         | \$100,000                   | \$0                     | \$100,000                    |
|      | To General Fund - Gas Tax Administration                                                                                                                                 | \$7,500                     | \$7,500                     | \$7,500                     | \$7,500                 | \$30,000                     |
|      | To General Fund - Congestion Mgmt.                                                                                                                                       | \$36,500                    | \$38,500                    | \$38,500                    | \$38,500                | \$152,000                    |
|      | To General Fumed - NPID Reimbursement                                                                                                                                    | \$25,305                    | \$25,750                    | \$26,000                    | \$26,500                | \$103,555                    |
|      | To General Fund - Landscape NPID                                                                                                                                         | \$2,600                     | \$3,000                     | \$3,000                     | \$3,000                 | \$11,600                     |
|      | TOTAL STREETS EXPENDITURES                                                                                                                                               | \$10,359,205                | \$5,374,750                 | \$4,555,000                 | \$4,150,500             | \$24,439,455                 |
|      | RESERVES                                                                                                                                                                 | \$405.400                   | <b>#000 00</b> /            | <b>040 500</b>              | <b>60 170</b>           | #4 000 F00                   |
|      | Tri-Valley Transportation Development Fee                                                                                                                                | \$195,192                   | \$663,601                   | \$216,530                   | \$8,179                 | \$1,083,502                  |
|      | Dougherty Valley Mitigation Revenue Reserve                                                                                                                              | \$8,000                     | \$8,000                     | \$8,000                     | \$8,000                 | \$32,000                     |
|      | TOTAL STREETS RESERVES                                                                                                                                                   | \$203,192<br>\$10,562,397   | \$671,601<br>\$6,046,351    | \$224,530<br>\$4,779,530    | \$16,179<br>\$4,166,679 | \$1,115,502<br>\$25,554,957  |
|      | TOTAL STREETS                                                                                                                                                            | \$10,562,397<br>\$9,886,309 | \$6,046,351<br>\$13,769,996 | \$4,779,530<br>\$14,683,860 | \$4,166,679             | \$25,554,957<br>\$14,580,811 |