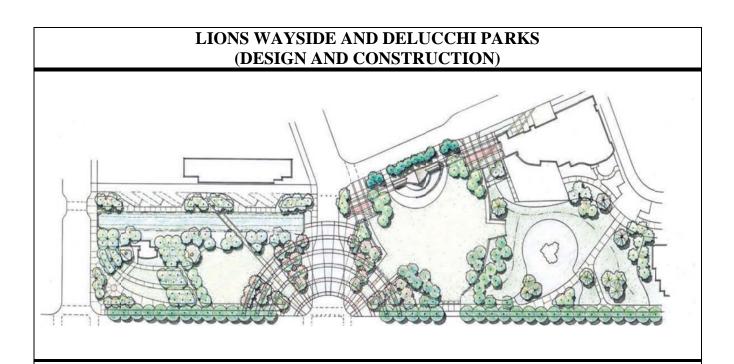

---------------------------------------|---------------|--|--|
| Item                                                                                                | Cost      | Funding Source                              | Total         |  |  |
| Preparation of Design and Bid<br>Documents & Construction Associated<br>with the Veteran's Memorial | \$350,000 | In Lieu Park Dedication Fees:<br>FY 2016-17 | \$350,000     |  |  |
| TOTAL                                                                                               | \$350,000 | TOTAL                                       | \$350,000     |  |  |
| CIP #: 158008 CATEGORY: Parks                                                                       | REG       | COMMENDATION: Fund                          | in FY 2015-16 |  |  |



**PROJECT DESCRIPTION:** The City Council recently approved the Lions Wayside and Delucchi Parks Master Plan and authorized the necessary environmental reviews for the revisioning of these two parks which are central to the City's Downtown and the Firehouse Arts Center. In anticipation of the environmental review being completed in calendar year 2015, this project includes funding to prepare park plans and construction documents. Staff anticipates a design and construction schedule of approximately two years. The project schedule is dependent largely on the outcome of the environmental review.

**PROJECT JUSTIFICATION:** This project is a priority in the City Council's current Work Plan and is viewed as a significant amenity to the Downtown and the entire community which utilizes the par