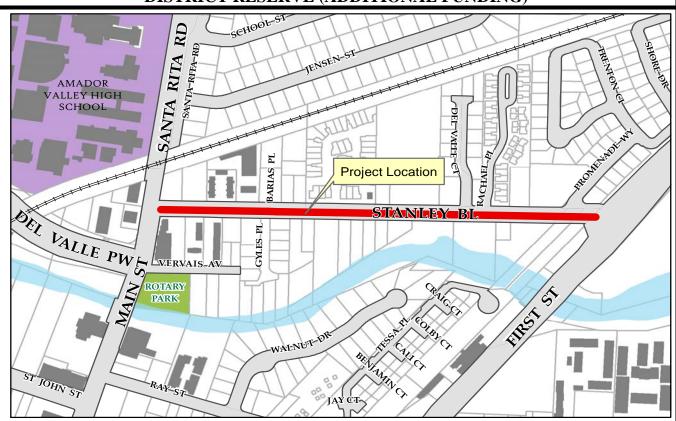

#### City of Pleasanton Capital Improvement Program Summary

|      | FY 20 <sup>-</sup>                                                                                                                                                       | 15-16 Through               | FY 2018-19                  |                             |                         |                              |
|------|--------------------------------------------------------------------------------------------------------------------------------------------------------------------------|-----------------------------|-----------------------------|-----------------------------|-------------------------|------------------------------|
| Pg # | FUND AND PROJECT NAME                                                                                                                                                    | FY 2015-16                  | FY 2016-17                  | FY 2017-18                  | FY 2018-19              | TOTAL                        |
|      | STREETS                                                                                                                                                                  |                             | <u>I</u>                    | <u> </u>                    | <u> </u>                |                              |
|      | Beginning Balance                                                                                                                                                        | \$8,708,066                 | \$9,886,309                 | \$13,769,996                | \$14,683,860            | \$8,708,066                  |
|      | Revenues and Transfers                                                                                                                                                   | \$11,740,640                | \$9,930,038                 | \$5,693,394                 | \$4,063,630             | \$31,427,702                 |
|      | Total Funds Available                                                                                                                                                    | \$20,448,706                | \$19,816,347                | \$19,463,390                | \$18,747,490            | \$40,135,768                 |
|      | EXPENDITURES:                                                                                                                                                            | •                           |                             |                             |                         |                              |
| 25   | Annual Curb and Gutter for Street Resurfacing<br>Projects                                                                                                                | \$250,000                   | \$250,000                   | \$250,000                   | \$250,000               | \$1,000,000                  |
| 25   | Annual Sidewalk and Intersection Ramp Installations                                                                                                                      | \$200,000                   | \$200,000                   | \$150,000                   | \$150,000               | \$700,000                    |
|      | Annual Sidewalk Maintenance                                                                                                                                              | \$150,000                   | \$150,000                   | \$150,000                   | \$150,000               | \$600,000                    |
| 26   | Annual Slurry Sealing of Various Streets                                                                                                                                 | \$0                         | \$750,000                   | \$750,000                   | \$750,000               | \$2,250,000                  |
| 27   | Annual Street Resurfacing and Reconstruction                                                                                                                             | \$2,600,000                 | \$2,700,000                 | \$1,280,000                 | \$2,075,000             | \$8,655,000                  |
| 27   | Annual Traffic Buttons and Line Marker Installation                                                                                                                      | \$50,000                    | \$50,000                    | \$50,000                    | \$50,000                | \$200,000                    |
| 30   | Bernal Avenue Resurfacing (Foothill to Valley Ave)                                                                                                                       | \$1,200,000                 | \$0                         | \$0                         | \$0                     | \$1,200,000                  |
| 28   | Bi-Annual Bridge Evaluation Program                                                                                                                                      | \$0                         | \$50,000                    | \$0                         | \$50,000                | \$100,000                    |
| 28   | Bi-Annual Evaluation/Reclassification of Street<br>Surfaces                                                                                                              | \$0                         | \$50,000                    | \$0                         | \$50,000                | \$100,000                    |
|      | Bi-Annual Neighborhood Traffic Calming Devices                                                                                                                           | \$0                         | \$50,000                    | \$0                         | \$50,000                | \$100,000                    |
| 29   | Bi-Annual Traffic Signal Installations                                                                                                                                   | \$250,000                   | \$0                         | \$250,000                   | \$0                     | \$500,000                    |
|      | Bicycle and Pedestrian Improvements                                                                                                                                      | \$400,000                   | \$400,000                   | \$400,000                   | \$400,000               | \$1,600,000                  |
| 41   | Black Avenue Traffic Calming Phase II                                                                                                                                    | \$130,000                   | \$0                         | \$0                         | \$0                     | \$130,000                    |
| 33   | Bridge Approach Roadway Repairs                                                                                                                                          | \$150,000                   | \$0                         | \$0                         | \$0                     | \$150,000                    |
| 31   | Bridge Improvements at Various Locations (Addl.<br>Funding)                                                                                                              | \$658,300                   | \$0                         | \$0                         | \$0                     | \$658,300                    |
| 32   | Bridge Painting: Bernal Bridge Over Arroyo de la<br>Laguna (Addl. Funding)                                                                                               | \$1,464,000                 | \$0                         | \$0                         | \$0                     | \$1,464,000                  |
| 40   | Hopyard Road and Owens Drive Intersection<br>Improvements                                                                                                                | \$65,000                    | \$465,000                   | \$0                         | \$0                     | \$530,000                    |
| 43   | I-680 Sunol Boulevard Improvement - Phase I                                                                                                                              | \$650,000                   | \$0                         | \$0                         | \$0                     | \$650,000                    |
| 37   | Intersection Improvements at Various Locations                                                                                                                           | \$100,000                   | \$100,000                   | \$100,000                   | \$100,000               | \$400,000                    |
| 34   | Right of Way Transfer to Caltrans                                                                                                                                        | \$0                         | \$85,000                    | \$0                         | \$0                     | \$85,000                     |
| 38   | Stanley Blvd. Construction and Utility Undergrounding                                                                                                                    | \$500,000                   | \$0                         | \$0                         | \$0                     | \$500,000                    |
| 35   | Street Reconstruction - Valley Ave., (Bernal to<br>Hopyard) and Hopyard Road (Black to Del Valle<br>Parkway) Resurfacing (OBAG Cycle I)                                  | \$1,070,000                 | \$0                         | \$0                         | \$0                     | \$1,070,000                  |
| 36   | Street Reconstruction - Valley Ave., (Busch to<br>Stanley), Stanley Blvd., (Old Stanley to California) and<br>Bernal Ave., (Kottinger Creek to Tawny) (OBAG Cycle<br>II) | \$0                         | \$0                         | \$1,000,000                 | \$0                     | \$1,000,000                  |
| 42   | Traffic Signals Installation at Amador Valley High School                                                                                                                | \$400,000                   | \$0                         | \$0                         | \$0                     | \$400,000                    |
| 39   | West Las Positas Blvd Street Sinking Repair (Hopyard to Stoneridge) (Addl. Funding)                                                                                      | \$0                         | \$0                         | \$100,000                   | \$0                     | \$100,000                    |
|      | To General Fund - Gas Tax Administration                                                                                                                                 | \$7,500                     | \$7,500                     | \$7,500                     | \$7,500                 | \$30,000                     |
|      | To General Fund - Congestion Mgmt.                                                                                                                                       | \$36,500                    | \$38,500                    | \$38,500                    | \$38,500                | \$152,000                    |
|      | To General Fumed - NPID Reimbursement                                                                                                                                    | \$25,305                    | \$25,750                    | \$26,000                    | \$26,500                | \$103,555                    |
|      | To General Fund - Landscape NPID                                                                                                                                         | \$2,600                     | \$3,000                     | \$3,000                     | \$3,000                 | \$11,600                     |
|      | TOTAL STREETS EXPENDITURES                                                                                                                                               | \$10,359,205                | \$5,374,750                 | \$4,555,000                 | \$4,150,500             | \$24,439,455                 |
|      | RESERVES                                                                                                                                                                 | \$405.400                   | <b>#000 00</b> /            | <b>040 500</b>              | <b>60 170</b>           | #4 000 F00                   |
|      | Tri-Valley Transportation Development Fee                                                                                                                                | \$195,192                   | \$663,601                   | \$216,530                   | \$8,179                 | \$1,083,502                  |
|      | Dougherty Valley Mitigation Revenue Reserve                                                                                                                              | \$8,000                     | \$8,000                     | \$8,000                     | \$8,000                 | \$32,000                     |
|      | TOTAL STREETS RESERVES                                                                                                                                                   | \$203,192<br>\$10,562,397   | \$671,601<br>\$6,046,351    | \$224,530<br>\$4,779,530    | \$16,179<br>\$4,166,679 | \$1,115,502<br>\$25,554,957  |
|      | TOTAL STREETS                                                                                                                                                            | \$10,562,397<br>\$9,886,309 | \$6,046,351<br>\$13,769,996 | \$4,779,530<br>\$14,683,860 | \$4,166,679             | \$25,554,957<br>\$14,580,811 |