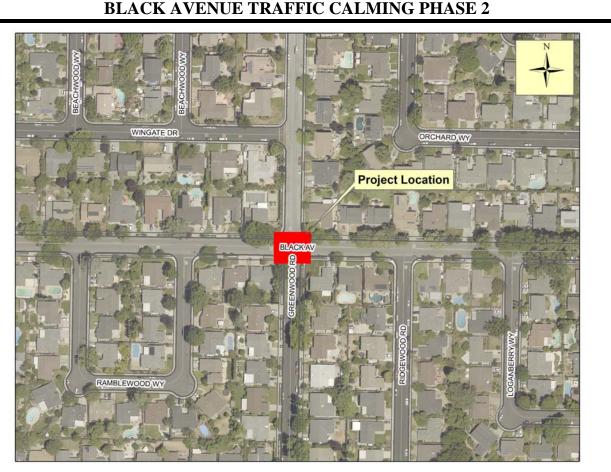

#### City of Pleasanton Capital Improvement Program Summary

|      | FY 20 <sup>-</sup>                                                                                                                                                       | 15-16 Through               | FY 2018-19                  |                             |                         |                              |
|------|--------------------------------------------------------------------------------------------------------------------------------------------------------------------------|-----------------------------|-----------------------------|-----------------------------|-------------------------|------------------------------|
| Pg # | FUND AND PROJECT NAME                                                                                                                                                    | FY 2015-16                  | FY 2016-17                  | FY 2017-18                  | FY 2018-19              | TOTAL                        |
|      | STREETS                                                                                                                                                                  |                             | <u>I</u>                    | <u> </u>                    | <u> </u>                |                              |
|      | Beginning Balance                                                                                                                                                        | \$8,708,066                 | \$9,886,309                 | \$13,769,996                | \$14,683,860            | \$8,708,066                  |
|      | Revenues and Transfers                                                                                                                                                   | \$11,740,640                | \$9,930,038                 | \$5,693,394                 | \$4,063,630             | \$31,427,702                 |
|      | Total Funds Available                                                                                                                                                    | \$20,448,706                | \$19,816,347                | \$19,463,390                | \$18,747,490            | \$40,135,768                 |
|      | EXPENDITURES:                                                                                                                                                            | •                           |                             |                             |                         |                              |
| 25   | Annual Curb and Gutter for Street Resurfacing<br>Projects                                                                                                                | \$250,000                   | \$250,000                   | \$250,000                   | \$250,000               | \$1,000,000                  |
| 25   | Annual Sidewalk and Intersection Ramp Installations                                                                                                                      | \$200,000                   | \$200,000                   | \$150,000                   | \$150,000               | \$700,000                    |
|      | Annual Sidewalk Maintenance                                                                                                                                              | \$150,000                   | \$150,000                   | \$150,000                   | \$150,000               | \$600,000                    |
| 26   | Annual Slurry Sealing of Various Streets                                                                                                                                 | \$0                         | \$750,000                   | \$750,000                   | \$750,000               | \$2,250,000                  |
| 27   | Annual Street Resurfacing and Reconstruction                                                                                                                             | \$2,600,000                 | \$2,700,000                 | \$1,280,000                 | \$2,075,000             | \$8,655,000                  |
| 27   | Annual Traffic Buttons and Line Marker Installation                                                                                                                      | \$50,000                    | \$50,000                    | \$50,000                    | \$50,000                | \$200,000                    |
| 30   | Bernal Avenue Resurfacing (Foothill to Valley Ave)                                                                                                                       | \$1,200,000                 | \$0                         | \$0                         | \$0                     | \$1,200,000                  |
| 28   | Bi-Annual Bridge Evaluation Program                                                                                                                                      | \$0                         | \$50,000                    | \$0                         | \$50,000                | \$100,000                    |
| 28   | Bi-Annual Evaluation/Reclassification of Street<br>Surfaces                                                                                                              | \$0                         | \$50,000                    | \$0                         | \$50,000                | \$100,000                    |
|      | Bi-Annual Neighborhood Traffic Calming Devices                                                                                                                           | \$0                         | \$50,000                    | \$0                         | \$50,000                | \$100,000                    |
| 29   | Bi-Annual Traffic Signal Installations                                                                                                                                   | \$250,000                   | \$0                         | \$250,000                   | \$0                     | \$500,000                    |
|      | Bicycle and Pedestrian Improvements                                                                                                                                      | \$400,000                   | \$400,000                   | \$400,000                   | \$400,000               | \$1,600,000                  |
| 41   | Black Avenue Traffic Calming Phase II                                                                                                                                    | \$130,000                   | \$0                         | \$0                         | \$0                     | \$130,000                    |
| 33   | Bridge Approach Roadway Repairs                                                                                                                                          | \$150,000                   | \$0                         | \$0                         | \$0                     | \$150,000                    |
| 31   | Bridge Improvements at Various Locations (Addl.<br>Funding)                                                                                                              | \$658,300                   | \$0                         | \$0                         | \$0                     | \$658,300                    |
| 32   | Bridge Painting: Bernal Bridge Over Arroyo de la<br>Laguna (Addl. Funding)                                                                                               | \$1,464,000                 | \$0                         | \$0                         | \$0                     | \$1,464,000                  |
| 40   | Hopyard Road and Owens Drive Intersection<br>Improvements                                                                                                                | \$65,000                    | \$465,000                   | \$0                         | \$0                     | \$530,000                    |
| 43   | I-680 Sunol Boulevard Improvement - Phase I                                                                                                                              | \$650,000                   | \$0                         | \$0                         | \$0                     | \$650,000                    |
| 37   | Intersection Improvements at Various Locations                                                                                                                           | \$100,000                   | \$100,000                   | \$100,000                   | \$100,000               | \$400,000                    |
| 34   | Right of Way Transfer to Caltrans                                                                                                                                        | \$0                         | \$85,000                    | \$0                         | \$0                     | \$85,000                     |
| 38   | Stanley Blvd. Construction and Utility Undergrounding                                                                                                                    | \$500,000                   | \$0                         | \$0                         | \$0                     | \$500,000                    |
| 35   | Street Reconstruction - Valley Ave., (Bernal to<br>Hopyard) and Hopyard Road (Black to Del Valle<br>Parkway) Resurfacing (OBAG Cycle I)                                  | \$1,070,000                 | \$0                         | \$0                         | \$0                     | \$1,070,000                  |
| 36   | Street Reconstruction - Valley Ave., (Busch to<br>Stanley), Stanley Blvd., (Old Stanley to California) and<br>Bernal Ave., (Kottinger Creek to Tawny) (OBAG Cycle<br>II) | \$0                         | \$0                         | \$1,000,000                 | \$0                     | \$1,000,000                  |
| 42   | Traffic Signals Installation at Amador Valley High School                                                                                                                | \$400,000                   | \$0                         | \$0                         | \$0                     | \$400,000                    |
| 39   | West Las Positas Blvd Street Sinking Repair (Hopyard to Stoneridge) (Addl. Funding)                                                                                      | \$0                         | \$0                         | \$100,000                   | \$0                     | \$100,000                    |
|      | To General Fund - Gas Tax Administration                                                                                                                                 | \$7,500                     | \$7,500                     | \$7,500                     | \$7,500                 | \$30,000                     |
|      | To General Fund - Congestion Mgmt.                                                                                                                                       | \$36,500                    | \$38,500                    | \$38,500                    | \$38,500                | \$152,000                    |
|      | To General Fumed - NPID Reimbursement                                                                                                                                    | \$25,305                    | \$25,750                    | \$26,000                    | \$26,500                | \$103,555                    |
|      | To General Fund - Landscape NPID                                                                                                                                         | \$2,600                     | \$3,000                     | \$3,000                     | \$3,000                 | \$11,600                     |
|      | TOTAL STREETS EXPENDITURES                                                                                                                                               | \$10,359,205                | \$5,374,750                 | \$4,555,000                 | \$4,150,500             | \$24,439,455                 |
|      | RESERVES                                                                                                                                                                 | \$405.400                   | <b>#000 00</b> /            | <b>040 500</b>              | <b>60 170</b>           | #4 000 F00                   |
|      | Tri-Valley Transportation Development Fee                                                                                                                                | \$195,192                   | \$663,601                   | \$216,530                   | \$8,179                 | \$1,083,502                  |
|      | Dougherty Valley Mitigation Revenue Reserve                                                                                                                              | \$8,000                     | \$8,000                     | \$8,000                     | \$8,000                 | \$32,000                     |
|      | TOTAL STREETS RESERVES                                                                                                                                                   | \$203,192<br>\$10,562,397   | \$671,601<br>\$6,046,351    | \$224,530<br>\$4,779,530    | \$16,179<br>\$4,166,679 | \$1,115,502<br>\$25,554,957  |
|      | TOTAL STREETS                                                                                                                                                            | \$10,562,397<br>\$9,886,309 | \$6,046,351<br>\$13,769,996 | \$4,779,530<br>\$14,683,860 | \$4,166,679             | \$25,554,957<br>\$14,580,811 |