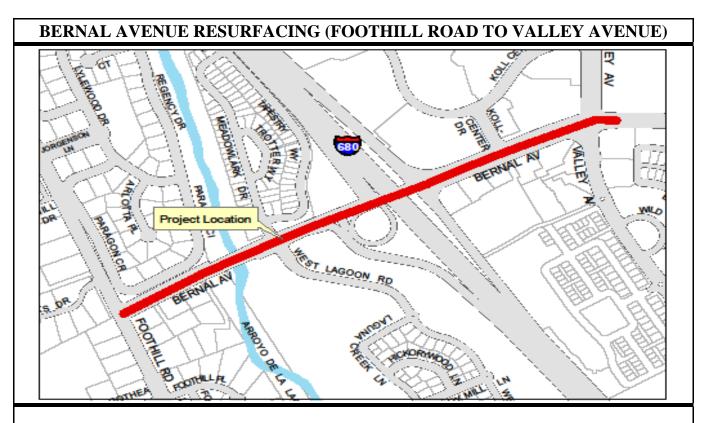

#### City of Pleasanton Capital Improvement Program Summary

|      | FY 20 <sup>-</sup>                                                                                                                                                       | 15-16 Through               | FY 2018-19                  |                             |                         |                              |
|------|--------------------------------------------------------------------------------------------------------------------------------------------------------------------------|-----------------------------|-----------------------------|-----------------------------|-------------------------|------------------------------|
| Pg # | FUND AND PROJECT NAME                                                                                                                                                    | FY 2015-16                  | FY 2016-17                  | FY 2017-18                  | FY 2018-19              | TOTAL                        |
|      | STREETS                                                                                                                                                                  |                             | <u>I</u>                    | <u> </u>                    | <u> </u>                |                              |
|      | Beginning Balance                                                                                                                                                        | \$8,708,066                 | \$9,886,309                 | \$13,769,996                | \$14,683,860            | \$8,708,066                  |
|      | Revenues and Transfers                                                                                                                                                   | \$11,740,640                | \$9,930,038                 | \$5,693,394                 | \$4,063,630             | \$31,427,702                 |
|      | Total Funds Available                                                                                                                                                    | \$20,448,706                | \$19,816,347                | \$19,463,390                | \$18,747,490            | \$40,135,768                 |
|      | EXPENDITURES:                                                                                                                                                            | •                           |                             |                             |                         |                              |
| 25   | Annual Curb and Gutter for Street Resurfacing<br>Projects                                                                                                                | \$250,000                   | \$250,000                   | \$250,000                   | \$250,000               | \$1,000,000                  |
| 25   | Annual Sidewalk and Intersection Ramp Installations                                                                                                                      | \$200,000                   | \$200,000                   | \$150,000                   | \$150,000               | \$700,000                    |
|      | Annual Sidewalk Maintenance                                                                                                                                              | \$150,000                   | \$150,000                   | \$150,000                   | \$150,000               | \$600,000                    |
| 26   | Annual Slurry Sealing of Various Streets                                                                                                                                 | \$0                         | \$750,000                   | \$750,000                   | \$750,000               | \$2,250,000                  |
| 27   | Annual Street Resurfacing and Reconstruction                                                                                                                             | \$2,600,000                 | \$2,700,000                 | \$1,280,000                 | \$2,075,000             | \$8,655,000                  |
| 27   | Annual Traffic Buttons and Line Marker Installation                                                                                                                      | \$50,000                    | \$50,000                    | \$50,000                    | \$50,000                | \$200,000                    |
| 30   | Bernal Avenue Resurfacing (Foothill to Valley Ave)                                                                                                                       | \$1,200,000                 | \$0                         | \$0                         | \$0                     | \$1,200,000                  |
| 28   | Bi-Annual Bridge Evaluation Program                                                                                                                                      | \$0                         | \$50,000                    | \$0                         | \$50,000                | \$100,000                    |
| 28   | Bi-Annual Evaluation/Reclassification of Street<br>Surfaces                                                                                                              | \$0                         | \$50,000                    | \$0                         | \$50,000                | \$100,000                    |
|      | Bi-Annual Neighborhood Traffic Calming Devices                                                                                                                           | \$0                         | \$50,000                    | \$0                         | \$50,000                | \$100,000                    |
| 29   | Bi-Annual Traffic Signal Installations                                                                                                                                   | \$250,000                   | \$0                         | \$250,000                   | \$0                     | \$500,000                    |
|      | Bicycle and Pedestrian Improvements                                                                                                                                      | \$400,000                   | \$400,000                   | \$400,000                   | \$400,000               | \$1,600,000                  |
| 41   | Black Avenue Traffic Calming Phase II                                                                                                                                    | \$130,000                   | \$0                         | \$0                         | \$0                     | \$130,000                    |
| 33   | Bridge Approach Roadway Repairs                                                                                                                                          | \$150,000                   | \$0                         | \$0                         | \$0                     | \$150,000                    |
| 31   | Bridge Improvements at Various Locations (Addl.<br>Funding)                                                                                                              | \$658,300                   | \$0                         | \$0                         | \$0                     | \$658,300                    |
| 32   | Bridge Painting: Bernal Bridge Over Arroyo de la<br>Laguna (Addl. Funding)                                                                                               | \$1,464,000                 | \$0                         | \$0                         | \$0                     | \$1,464,000                  |
| 40   | Hopyard Road and Owens Drive Intersection<br>Improvements                                                                                                                | \$65,000                    | \$465,000                   | \$0                         | \$0                     | \$530,000                    |
| 43   | I-680 Sunol Boulevard Improvement - Phase I                                                                                                                              | \$650,000                   | \$0                         | \$0                         | \$0                     | \$650,000                    |
| 37   | Intersection Improvements at Various Locations                                                                                                                           | \$100,000                   | \$100,000                   | \$100,000                   | \$100,000               | \$400,000                    |
| 34   | Right of Way Transfer to Caltrans                                                                                                                                        | \$0                         | \$85,000                    | \$0                         | \$0                     | \$85,000                     |
| 38   | Stanley Blvd. Construction and Utility Undergrounding                                                                                                                    | \$500,000                   | \$0                         | \$0                         | \$0                     | \$500,000                    |
| 35   | Street Reconstruction - Valley Ave., (Bernal to<br>Hopyard) and Hopyard Road (Black to Del Valle<br>Parkway) Resurfacing (OBAG Cycle I)                                  | \$1,070,000                 | \$0                         | \$0                         | \$0                     | \$1,070,000                  |
| 36   | Street Reconstruction - Valley Ave., (Busch to<br>Stanley), Stanley Blvd., (Old Stanley to California) and<br>Bernal Ave., (Kottinger Creek to Tawny) (OBAG Cycle<br>II) | \$0                         | \$0                         | \$1,000,000                 | \$0                     | \$1,000,000                  |
| 42   | Traffic Signals Installation at Amador Valley High School                                                                                                                | \$400,000                   | \$0                         | \$0                         | \$0                     | \$400,000                    |
| 39   | West Las Positas Blvd Street Sinking Repair (Hopyard to Stoneridge) (Addl. Funding)                                                                                      | \$0                         | \$0                         | \$100,000                   | \$0                     | \$100,000                    |
|      | To General Fund - Gas Tax Administration                                                                                                                                 | \$7,500                     | \$7,500                     | \$7,500                     | \$7,500                 | \$30,000                     |
|      | To General Fund - Congestion Mgmt.                                                                                                                                       | \$36,500                    | \$38,500                    | \$38,500                    | \$38,500                | \$152,000                    |
|      | To General Fumed - NPID Reimbursement                                                                                                                                    | \$25,305                    | \$25,750                    | \$26,000                    | \$26,500                | \$103,555                    |
|      | To General Fund - Landscape NPID                                                                                                                                         | \$2,600                     | \$3,000                     | \$3,000                     | \$3,000                 | \$11,600                     |
|      | TOTAL STREETS EXPENDITURES                                                                                                                                               | \$10,359,205                | \$5,374,750                 | \$4,555,000                 | \$4,150,500             | \$24,439,455                 |
|      | RESERVES                                                                                                                                                                 | \$405.400                   | <b>#000 00</b> /            | <b>040 500</b>              | <b>60 170</b>           | #4 000 F00                   |
|      | Tri-Valley Transportation Development Fee                                                                                                                                | \$195,192                   | \$663,601                   | \$216,530                   | \$8,179                 | \$1,083,502                  |
|      | Dougherty Valley Mitigation Revenue Reserve                                                                                                                              | \$8,000                     | \$8,000                     | \$8,000                     | \$8,000                 | \$32,000                     |
|      | TOTAL STREETS RESERVES                                                                                                                                                   | \$203,192<br>\$10,562,397   | \$671,601<br>\$6,046,351    | \$224,530<br>\$4,779,530    | \$16,179<br>\$4,166,679 | \$1,115,502<br>\$25,554,957  |
|      | TOTAL STREETS                                                                                                                                                            | \$10,562,397<br>\$9,886,309 | \$6,046,351<br>\$13,769,996 | \$4,779,530<br>\$14,683,860 | \$4,166,679             | \$25,554,957<br>\$14,580,811 |