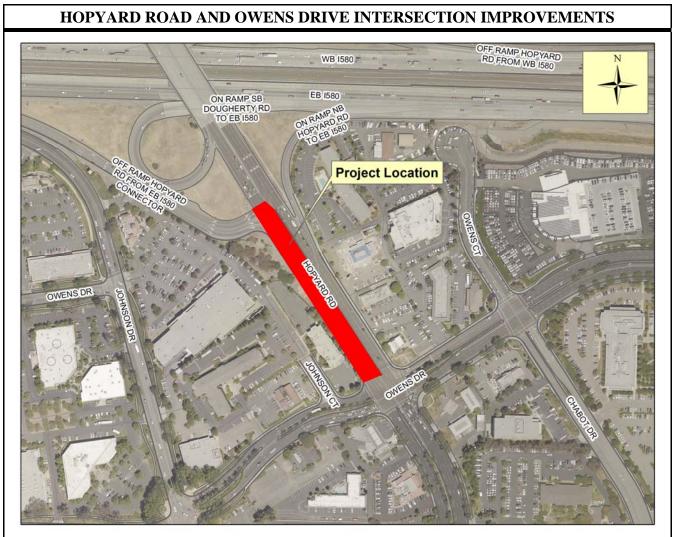

#### City of Pleasanton Capital Improvement Program Summary

|      | FY 20 <sup>-</sup>                                                                                                                                                       | 15-16 Through               | FY 2018-19                  |                             |                         |                              |
|------|--------------------------------------------------------------------------------------------------------------------------------------------------------------------------|-----------------------------|-----------------------------|-----------------------------|-------------------------|------------------------------|
| Pg # | FUND AND PROJECT NAME                                                                                                                                                    | FY 2015-16                  | FY 2016-17                  | FY 2017-18                  | FY 2018-19              | TOTAL                        |
|      | STREETS                                                                                                                                                                  |                             | <u>I</u>                    | <u> </u>                    | <u> </u>                |                              |
|      | Beginning Balance                                                                                                                                                        | \$8,708,066                 | \$9,886,309                 | \$13,769,996                | \$14,683,860            | \$8,708,066                  |
|      | Revenues and Transfers                                                                                                                                                   | \$11,740,640                | \$9,930,038                 | \$5,693,394                 | \$4,063,630             | \$31,427,702                 |
|      | Total Funds Available                                                                                                                                                    | \$20,448,706                | \$19,816,347                | \$19,463,390                | \$18,747,490            | \$40,135,768                 |
|      | EXPENDITURES:                                                                                                                                                            | •                           |                             |                             |                         |                              |
| 25   | Annual Curb and Gutter for Street Resurfacing<br>Projects                                                                                                                | \$250,000                   | \$250,000                   | \$250,000                   | \$250,000               | \$1,000,000                  |
| 25   | Annual Sidewalk and Intersection Ramp Installations                                                                                                                      | \$200,000                   | \$200,000                   | \$150,000                   | \$150,000               | \$700,000                    |
|      | Annual Sidewalk Maintenance                                                                                                                                              | \$150,000                   | \$150,000                   | \$150,000                   | \$150,000               | \$600,000                    |
| 26   | Annual Slurry Sealing of Various Streets                                                                                                                                 | \$0                         | \$750,000                   | \$750,000                   | \$750,000               | \$2,250,000                  |
| 27   | Annual Street Resurfacing and Reconstruction                                                                                                                             | \$2,600,000                 | \$2,700,000                 | \$1,280,000                 | \$2,075,000             | \$8,655,000                  |
| 27   | Annual Traffic Buttons and Line Marker Installation                                                                                                                      | \$50,000                    | \$50,000                    | \$50,000                    | \$50,000                | \$200,000                    |
| 30   | Bernal Avenue Resurfacing (Foothill to Valley Ave)                                                                                                                       | \$1,200,000                 | \$0                         | \$0                         | \$0                     | \$1,200,000                  |
| 28   | Bi-Annual Bridge Evaluation Program                                                                                                                                      | \$0                         | \$50,000                    | \$0                         | \$50,000                | \$100,000                    |
| 28   | Bi-Annual Evaluation/Reclassification of Street<br>Surfaces                                                                                                              | \$0                         | \$50,000                    | \$0                         | \$50,000                | \$100,000                    |
|      | Bi-Annual Neighborhood Traffic Calming Devices                                                                                                                           | \$0                         | \$50,000                    | \$0                         | \$50,000                | \$100,000                    |
| 29   | Bi-Annual Traffic Signal Installations                                                                                                                                   | \$250,000                   | \$0                         | \$250,000                   | \$0                     | \$500,000                    |
|      | Bicycle and Pedestrian Improvements                                                                                                                                      | \$400,000                   | \$400,000                   | \$400,000                   | \$400,000               | \$1,600,000                  |
| 41   | Black Avenue Traffic Calming Phase II                                                                                                                                    | \$130,000                   | \$0                         | \$0                         | \$0                     | \$130,000                    |
| 33   | Bridge Approach Roadway Repairs                                                                                                                                          | \$150,000                   | \$0                         | \$0                         | \$0                     | \$150,000                    |
| 31   | Bridge Improvements at Various Locations (Addl.<br>Funding)                                                                                                              | \$658,300                   | \$0                         | \$0                         | \$0                     | \$658,300                    |
| 32   | Bridge Painting: Bernal Bridge Over Arroyo de la<br>Laguna (Addl. Funding)                                                                                               | \$1,464,000                 | \$0                         | \$0                         | \$0                     | \$1,464,000                  |
| 40   | Hopyard Road and Owens Drive Intersection<br>Improvements                                                                                                                | \$65,000                    | \$465,000                   | \$0                         | \$0                     | \$530,000                    |
| 43   | I-680 Sunol Boulevard Improvement - Phase I                                                                                                                              | \$650,000                   | \$0                         | \$0                         | \$0                     | \$650,000                    |
| 37   | Intersection Improvements at Various Locations                                                                                                                           | \$100,000                   | \$100,000                   | \$100,000                   | \$100,000               | \$400,000                    |
| 34   | Right of Way Transfer to Caltrans                                                                                                                                        | \$0                         | \$85,000                    | \$0                         | \$0                     | \$85,000                     |
| 38   | Stanley Blvd. Construction and Utility Undergrounding                                                                                                                    | \$500,000                   | \$0                         | \$0                         | \$0                     | \$500,000                    |
| 35   | Street Reconstruction - Valley Ave., (Bernal to<br>Hopyard) and Hopyard Road (Black to Del Valle<br>Parkway) Resurfacing (OBAG Cycle I)                                  | \$1,070,000                 | \$0                         | \$0                         | \$0                     | \$1,070,000                  |
| 36   | Street Reconstruction - Valley Ave., (Busch to<br>Stanley), Stanley Blvd., (Old Stanley to California) and<br>Bernal Ave., (Kottinger Creek to Tawny) (OBAG Cycle<br>II) | \$0                         | \$0                         | \$1,000,000                 | \$0                     | \$1,000,000                  |
| 42   | Traffic Signals Installation at Amador Valley High School                                                                                                                | \$400,000                   | \$0                         | \$0                         | \$0                     | \$400,000                    |
| 39   | West Las Positas Blvd Street Sinking Repair (Hopyard to Stoneridge) (Addl. Funding)                                                                                      | \$0                         | \$0                         | \$100,000                   | \$0                     | \$100,000                    |
|      | To General Fund - Gas Tax Administration                                                                                                                                 | \$7,500                     | \$7,500                     | \$7,500                     | \$7,500                 | \$30,000                     |
|      | To General Fund - Congestion Mgmt.                                                                                                                                       | \$36,500                    | \$38,500                    | \$38,500                    | \$38,500                | \$152,000                    |
|      | To General Fumed - NPID Reimbursement                                                                                                                                    | \$25,305                    | \$25,750                    | \$26,000                    | \$26,500                | \$103,555                    |
|      | To General Fund - Landscape NPID                                                                                                                                         | \$2,600                     | \$3,000                     | \$3,000                     | \$3,000                 | \$11,600                     |
|      | TOTAL STREETS EXPENDITURES                                                                                                                                               | \$10,359,205                | \$5,374,750                 | \$4,555,000                 | \$4,150,500             | \$24,439,455                 |
|      | RESERVES                                                                                                                                                                 | \$405.400                   | <b>#000 00</b> /            | <b>040 500</b>              | <b>60 170</b>           | #4 000 F00                   |
|      | Tri-Valley Transportation Development Fee                                                                                                                                | \$195,192                   | \$663,601                   | \$216,530                   | \$8,179                 | \$1,083,502                  |
|      | Dougherty Valley Mitigation Revenue Reserve                                                                                                                              | \$8,000                     | \$8,000                     | \$8,000                     | \$8,000                 | \$32,000                     |
|      | TOTAL STREETS RESERVES                                                                                                                                                   | \$203,192<br>\$10,562,397   | \$671,601<br>\$6,046,351    | \$224,530<br>\$4,779,530    | \$16,179<br>\$4,166,679 | \$1,115,502<br>\$25,554,957  |
|      | TOTAL STREETS                                                                                                                                                            | \$10,562,397<br>\$9,886,309 | \$6,046,351<br>\$13,769,996 | \$4,779,530<br>\$14,683,860 | \$4,166,679             | \$25,554,957<br>\$14,580,811 |