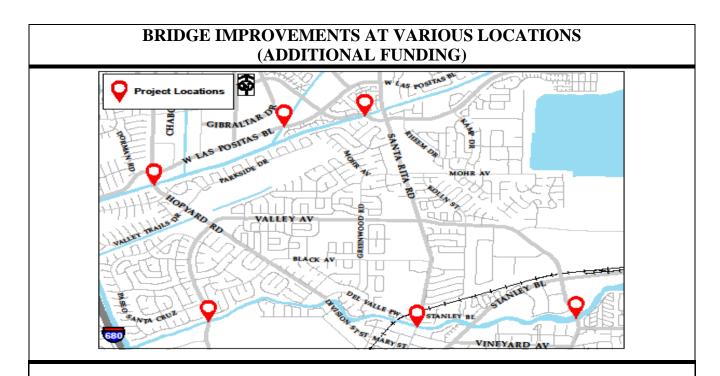

#### City of Pleasanton Capital Improvement Program Summary

|      | FY 20 <sup>-</sup>                                                                                                                                                       | 15-16 Through               | FY 2018-19                  |                             |                         |                              |
|------|--------------------------------------------------------------------------------------------------------------------------------------------------------------------------|-----------------------------|-----------------------------|-----------------------------|-------------------------|------------------------------|
| Pg # | FUND AND PROJECT NAME                                                                                                                                                    | FY 2015-16                  | FY 2016-17                  | FY 2017-18                  | FY 2018-19              | TOTAL                        |
|      | STREETS                                                                                                                                                                  |                             | <u>I</u>                    | <u> </u>                    | <u> </u>                |                              |
|      | Beginning Balance                                                                                                                                                        | \$8,708,066                 | \$9,886,309                 | \$13,769,996                | \$14,683,860            | \$8,708,066                  |
|      | Revenues and Transfers                                                                                                                                                   | \$11,740,640                | \$9,930,038                 | \$5,693,394                 | \$4,063,630             | \$31,427,702                 |
|      | Total Funds Available                                                                                                                                                    | \$20,448,706                | \$19,816,347                | \$19,463,390                | \$18,747,490            | \$40,135,768                 |
|      | EXPENDITURES:                                                                                                                                                            | •                           |                             |                             |                         |                              |
| 25   | Annual Curb and Gutter for Street Resurfacing<br>Projects                                                                                                                | \$250,000                   | \$250,000                   | \$250,000                   | \$250,000               | \$1,000,000                  |
| 25   | Annual Sidewalk and Intersection Ramp Installations                                                                                                                      | \$200,000                   | \$200,000                   | \$150,000                   | \$150,000               | \$700,000                    |
|      | Annual Sidewalk Maintenance                                                                                                                                              | \$150,000                   | \$150,000                   | \$150,000                   | \$150,000               | \$600,000                    |
| 26   | Annual Slurry Sealing of Various Streets                                                                                                                                 | \$0                         | \$750,000                   | \$750,000                   | \$750,000               | \$2,250,000                  |
| 27   | Annual Street Resurfacing and Reconstruction                                                                                                                             | \$2,600,000                 | \$2,700,000                 | \$1,280,000                 | \$2,075,000             | \$8,655,000                  |
| 27   | Annual Traffic Buttons and Line Marker Installation                                                                                                                      | \$50,000                    | \$50,000                    | \$50,000                    | \$50,000                | \$200,000                    |
| 30   | Bernal Avenue Resurfacing (Foothill to Valley Ave)                                                                                                                       | \$1,200,000                 | \$0                         | \$0                         | \$0                     | \$1,200,000                  |
| 28   | Bi-Annual Bridge Evaluation Program                                                                                                                                      | \$0                         | \$50,000                    | \$0                         | \$50,000                | \$100,000                    |
| 28   | Bi-Annual Evaluation/Reclassification of Street<br>Surfaces                                                                                                              | \$0                         | \$50,000                    | \$0                         | \$50,000                | \$100,000                    |
|      | Bi-Annual Neighborhood Traffic Calming Devices                                                                                                                           | \$0                         | \$50,000                    | \$0                         | \$50,000                | \$100,000                    |
| 29   | Bi-Annual Traffic Signal Installations                                                                                                                                   | \$250,000                   | \$0                         | \$250,000                   | \$0                     | \$500,000                    |
|      | Bicycle and Pedestrian Improvements                                                                                                                                      | \$400,000                   | \$400,000                   | \$400,000                   | \$400,000               | \$1,600,000                  |
| 41   | Black Avenue Traffic Calming Phase II                                                                                                                                    | \$130,000                   | \$0                         | \$0                         | \$0                     | \$130,000                    |
| 33   | Bridge Approach Roadway Repairs                                                                                                                                          | \$150,000                   | \$0                         | \$0                         | \$0                     | \$150,000                    |
| 31   | Bridge Improvements at Various Locations (Addl.<br>Funding)                                                                                                              | \$658,300                   | \$0                         | \$0                         | \$0                     | \$658,300                    |
| 32   | Bridge Painting: Bernal Bridge Over Arroyo de la<br>Laguna (Addl. Funding)                                                                                               | \$1,464,000                 | \$0                         | \$0                         | \$0                     | \$1,464,000                  |
| 40   | Hopyard Road and Owens Drive Intersection<br>Improvements                                                                                                                | \$65,000                    | \$465,000                   | \$0                         | \$0                     | \$530,000                    |
| 43   | I-680 Sunol Boulevard Improvement - Phase I                                                                                                                              | \$650,000                   | \$0                         | \$0                         | \$0                     | \$650,000                    |
| 37   | Intersection Improvements at Various Locations                                                                                                                           | \$100,000                   | \$100,000                   | \$100,000                   | \$100,000               | \$400,000                    |
| 34   | Right of Way Transfer to Caltrans                                                                                                                                        | \$0                         | \$85,000                    | \$0                         | \$0                     | \$85,000                     |
| 38   | Stanley Blvd. Construction and Utility Undergrounding                                                                                                                    | \$500,000                   | \$0                         | \$0                         | \$0                     | \$500,000                    |
| 35   | Street Reconstruction - Valley Ave., (Bernal to<br>Hopyard) and Hopyard Road (Black to Del Valle<br>Parkway) Resurfacing (OBAG Cycle I)                                  | \$1,070,000                 | \$0                         | \$0                         | \$0                     | \$1,070,000                  |
| 36   | Street Reconstruction - Valley Ave., (Busch to<br>Stanley), Stanley Blvd., (Old Stanley to California) and<br>Bernal Ave., (Kottinger Creek to Tawny) (OBAG Cycle<br>II) | \$0                         | \$0                         | \$1,000,000                 | \$0                     | \$1,000,000                  |
| 42   | Traffic Signals Installation at Amador Valley High School                                                                                                                | \$400,000                   | \$0                         | \$0                         | \$0                     | \$400,000                    |
| 39   | West Las Positas Blvd Street Sinking Repair (Hopyard to Stoneridge) (Addl. Funding)                                                                                      | \$0                         | \$0                         | \$100,000                   | \$0                     | \$100,000                    |
|      | To General Fund - Gas Tax Administration                                                                                                                                 | \$7,500                     | \$7,500                     | \$7,500                     | \$7,500                 | \$30,000                     |
|      | To General Fund - Congestion Mgmt.                                                                                                                                       | \$36,500                    | \$38,500                    | \$38,500                    | \$38,500                | \$152,000                    |
|      | To General Fumed - NPID Reimbursement                                                                                                                                    | \$25,305                    | \$25,750                    | \$26,000                    | \$26,500                | \$103,555                    |
|      | To General Fund - Landscape NPID                                                                                                                                         | \$2,600                     | \$3,000                     | \$3,000                     | \$3,000                 | \$11,600                     |
|      | TOTAL STREETS EXPENDITURES                                                                                                                                               | \$10,359,205                | \$5,374,750                 | \$4,555,000                 | \$4,150,500             | \$24,439,455                 |
|      | RESERVES                                                                                                                                                                 | \$405.400                   | <b>#000 00</b> /            | <b>040 500</b>              | <b>60 170</b>           | #4 000 F00                   |
|      | Tri-Valley Transportation Development Fee                                                                                                                                | \$195,192                   | \$663,601                   | \$216,530                   | \$8,179                 | \$1,083,502                  |
|      | Dougherty Valley Mitigation Revenue Reserve                                                                                                                              | \$8,000                     | \$8,000                     | \$8,000                     | \$8,000                 | \$32,000                     |
|      | TOTAL STREETS RESERVES                                                                                                                                                   | \$203,192<br>\$10,562,397   | \$671,601<br>\$6,046,351    | \$224,530<br>\$4,779,530    | \$16,179<br>\$4,166,679 | \$1,115,502<br>\$25,554,957  |
|      | TOTAL STREETS                                                                                                                                                            | \$10,562,397<br>\$9,886,309 | \$6,046,351<br>\$13,769,996 | \$4,779,530<br>\$14,683,860 | \$4,166,679             | \$25,554,957<br>\$14,580,811 |