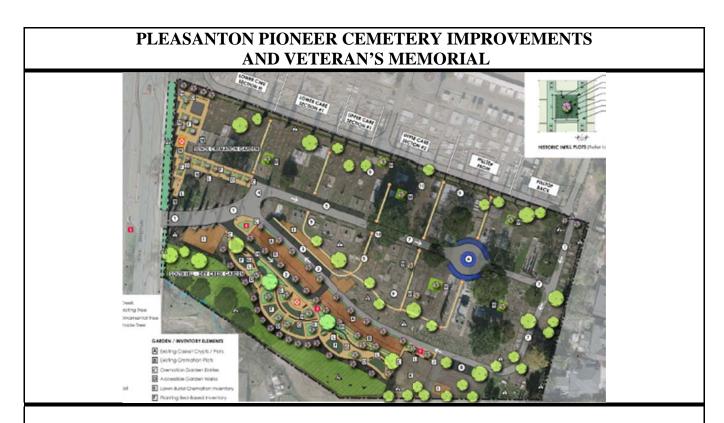

eas/parks. Funding for the design and construction documents was allocated in FY 2014-15.

| PROJECT COST ESTIMATE                 |           |                                             |              |  |
|---------------------------------------|-----------|---------------------------------------------|--------------|--|
| Item                                  | Cost      | Funding Source                              | Amount       |  |
| Dog Park Construction                 | \$400,000 | In Lieu Park Dedication Fees:<br>FY 2015-16 | \$400,000    |  |
| TOTAL                                 | \$400,000 | TOTAL                                       | \$400,000    |  |
| <b>CIP #:</b> 147034 <b>CATEGORY:</b> | Parks     | <b>RECOMMENDATION:</b> Fund in              | FY 2015-2016 |  |



#### **PROJECT DESCRIPTION:**

In November 2014, the City Council approved the Pleasanton Pioneer Cemetery Master Plan and allocated \$170,000 in funding, so staff could begin working on the Priority 1 Tasks (preliminary administrative and professional services) as outlined in the Master Plan which include grave mapping and upgrade of grave pinning system, acquisition of a sales, tracking and mapping database, geotechnical testing, review of soil and ground cover enhancements and environmental review. This project is for the completion of Priority 2 & 3 Tasks, as well as the development of the final design and preparation of construction documents and site related improvements associated with the Veteran's Memorial. The project is funded initially with In-lieu Park Dedication Fees but wi