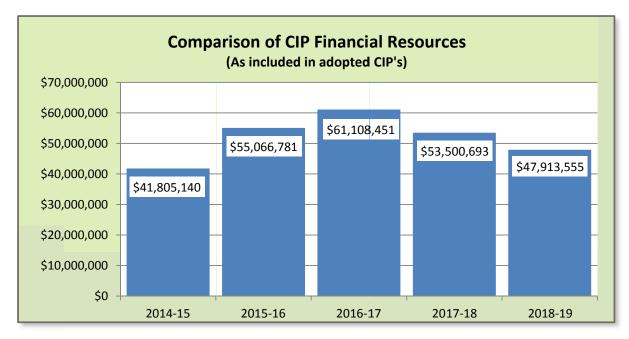

#### City of Pleasanton Capital Improvement Program Summary

|      | FY 20 <sup>-</sup>                                                                                                                                                       | 15-16 Through               | FY 2018-19                  |                             |                         |                              |
|------|--------------------------------------------------------------------------------------------------------------------------------------------------------------------------|-----------------------------|-----------------------------|-----------------------------|-------------------------|------------------------------|
| Pg # | FUND AND PROJECT NAME                                                                                                                                                    | FY 2015-16                  | FY 2016-17                  | FY 2017-18                  | FY 2018-19              | TOTAL                        |
|      | STREETS                                                                                                                                                                  |                             | <u>I</u>                    | <u> </u>                    | <u> </u>                |                              |
|      | Beginning Balance                                                                                                                                                        | \$8,708,066                 | \$9,886,309                 | \$13,769,996                | \$14,683,860            | \$8,708,066                  |
|      | Revenues and Transfers                                                                                                                                                   | \$11,740,640                | \$9,930,038                 | \$5,693,394                 | \$4,063,630             | \$31,427,702                 |
|      | Total Funds Available                                                                                                                                                    | \$20,448,706                | \$19,816,347                | \$19,463,390                | \$18,747,490            | \$40,135,768                 |
|      | EXPENDITURES:                                                                                                                                                            | •                           |                             |                             |                         |                              |
| 25   | Annual Curb and Gutter for Street Resurfacing<br>Projects                                                                                                                | \$250,000                   | \$250,000                   | \$250,000                   | \$250,000               | \$1,000,000                  |
| 25   | Annual Sidewalk and Intersection Ramp Installations                                                                                                                      | \$200,000                   | \$200,000                   | \$150,000                   | \$150,000               | \$700,000                    |
|      | Annual Sidewalk Maintenance                                                                                                                                              | \$150,000                   | \$150,000                   | \$150,000                   | \$150,000               | \$600,000                    |
| 26   | Annual Slurry Sealing of Various Streets                                                                                                                                 | \$0                         | \$750,000                   | \$750,000                   | \$750,000               | \$2,250,000                  |
| 27   | Annual Street Resurfacing and Reconstruction                                                                                                                             | \$2,600,000                 | \$2,700,000                 | \$1,280,000                 | \$2,075,000             | \$8,655,000                  |
| 27   | Annual Traffic Buttons and Line Marker Installation                                                                                                                      | \$50,000                    | \$50,000                    | \$50,000                    | \$50,000                | \$200,000                    |
| 30   | Bernal Avenue Resurfacing (Foothill to Valley Ave)                                                                                                                       | \$1,200,000                 | \$0                         | \$0                         | \$0                     | \$1,200,000                  |
| 28   | Bi-Annual Bridge Evaluation Program                                                                                                                                      | \$0                         | \$50,000                    | \$0                         | \$50,000                | \$100,000                    |
| 28   | Bi-Annual Evaluation/Reclassification of Street<br>Surfaces                                                                                                              | \$0                         | \$50,000                    | \$0                         | \$50,000                | \$100,000                    |
|      | Bi-Annual Neighborhood Traffic Calming Devices                                                                                                                           | \$0                         | \$50,000                    | \$0                         | \$50,000                | \$100,000                    |
| 29   | Bi-Annual Traffic Signal Installations                                                                                                                                   | \$250,000                   | \$0                         | \$250,000                   | \$0                     | \$500,000                    |
|      | Bicycle and Pedestrian Improvements                                                                                                                                      | \$400,000                   | \$400,000                   | \$400,000                   | \$400,000               | \$1,600,000                  |
| 41   | Black Avenue Traffic Calming Phase II                                                                                                                                    | \$130,000                   | \$0                         | \$0                         | \$0                     | \$130,000                    |
| 33   | Bridge Approach Roadway Repairs                                                                                                                                          | \$150,000                   | \$0                         | \$0                         | \$0                     | \$150,000                    |
| 31   | Bridge Improvements at Various Locations (Addl.<br>Funding)                                                                                                              | \$658,300                   | \$0                         | \$0                         | \$0                     | \$658,300                    |
| 32   | Bridge Painting: Bernal Bridge Over Arroyo de la<br>Laguna (Addl. Funding)                                                                                               | \$1,464,000                 | \$0                         | \$0                         | \$0                     | \$1,464,000                  |
| 40   | Hopyard Road and Owens Drive Intersection<br>Improvements                                                                                                                | \$65,000                    | \$465,000                   | \$0                         | \$0                     | \$530,000                    |
| 43   | I-680 Sunol Boulevard Improvement - Phase I                                                                                                                              | \$650,000                   | \$0                         | \$0                         | \$0                     | \$650,000                    |
| 37   | Intersection Improvements at Various Locations                                                                                                                           | \$100,000                   | \$100,000                   | \$100,000                   | \$100,000               | \$400,000                    |
| 34   | Right of Way Transfer to Caltrans                                                                                                                                        | \$0                         | \$85,000                    | \$0                         | \$0                     | \$85,000                     |
| 38   | Stanley Blvd. Construction and Utility Undergrounding                                                                                                                    | \$500,000                   | \$0                         | \$0                         | \$0                     | \$500,000                    |
| 35   | Street Reconstruction - Valley Ave., (Bernal to<br>Hopyard) and Hopyard Road (Black to Del Valle<br>Parkway) Resurfacing (OBAG Cycle I)                                  | \$1,070,000                 | \$0                         | \$0                         | \$0                     | \$1,070,000                  |
| 36   | Street Reconstruction - Valley Ave., (Busch to<br>Stanley), Stanley Blvd., (Old Stanley to California) and<br>Bernal Ave., (Kottinger Creek to Tawny) (OBAG Cycle<br>II) | \$0                         | \$0                         | \$1,000,000                 | \$0                     | \$1,000,000                  |
| 42   | Traffic Signals Installation at Amador Valley High School                                                                                                                | \$400,000                   | \$0                         | \$0                         | \$0                     | \$400,000                    |
| 39   | West Las Positas Blvd Street Sinking Repair (Hopyard to Stoneridge) (Addl. Funding)                                                                                      | \$0                         | \$0                         | \$100,000                   | \$0                     | \$100,000                    |
|      | To General Fund - Gas Tax Administration                                                                                                                                 | \$7,500                     | \$7,500                     | \$7,500                     | \$7,500                 | \$30,000                     |
|      | To General Fund - Congestion Mgmt.                                                                                                                                       | \$36,500                    | \$38,500                    | \$38,500                    | \$38,500                | \$152,000                    |
|      | To General Fumed - NPID Reimbursement                                                                                                                                    | \$25,305                    | \$25,750                    | \$26,000                    | \$26,500                | \$103,555                    |
|      | To General Fund - Landscape NPID                                                                                                                                         | \$2,600                     | \$3,000                     | \$3,000                     | \$3,000                 | \$11,600                     |
|      | TOTAL STREETS EXPENDITURES                                                                                                                                               | \$10,359,205                | \$5,374,750                 | \$4,555,000                 | \$4,150,500             | \$24,439,455                 |
|      | RESERVES                                                                                                                                                                 | \$405.400                   | <b>#000 00</b> /            | <b>040 500</b>              | <b>60 170</b>           | #4 000 F00                   |
|      | Tri-Valley Transportation Development Fee                                                                                                                                | \$195,192                   | \$663,601                   | \$216,530                   | \$8,179                 | \$1,083,502                  |
|      | Dougherty Valley Mitigation Revenue Reserve                                                                                                                              | \$8,000                     | \$8,000                     | \$8,000                     | \$8,000                 | \$32,000                     |
|      | TOTAL STREETS RESERVES                                                                                                                                                   | \$203,192<br>\$10,562,397   | \$671,601<br>\$6,046,351    | \$224,530<br>\$4,779,530    | \$16,179<br>\$4,166,679 | \$1,115,502<br>\$25,554,957  |
|      | TOTAL STREETS                                                                                                                                                            | \$10,562,397<br>\$9,886,309 | \$6,046,351<br>\$13,769,996 | \$4,779,530<br>\$14,683,860 | \$4,166,679             | \$25,554,957<br>\$14,580,811 |