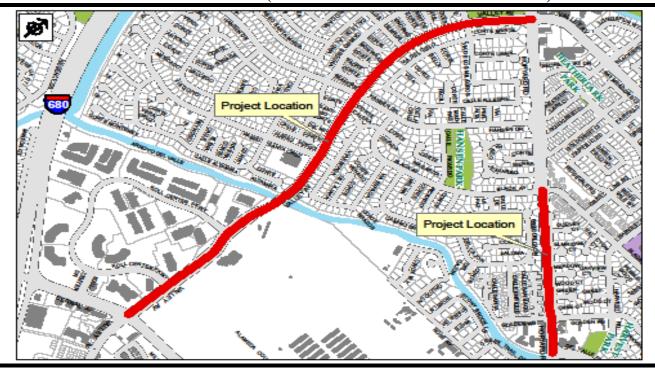

#### City of Pleasanton Capital Improvement Program Summary

|      | FY 20 <sup>-</sup>                                                                                                                                                       | 15-16 Through               | FY 2018-19                  |                             |                         |                              |
|------|--------------------------------------------------------------------------------------------------------------------------------------------------------------------------|-----------------------------|-----------------------------|-----------------------------|-------------------------|------------------------------|
| Pg # | FUND AND PROJECT NAME                                                                                                                                                    | FY 2015-16                  | FY 2016-17                  | FY 2017-18                  | FY 2018-19              | TOTAL                        |
|      | STREETS                                                                                                                                                                  |                             | <u>I</u>                    | <u> </u>                    | <u> </u>                |                              |
|      | Beginning Balance                                                                                                                                                        | \$8,708,066                 | \$9,886,309                 | \$13,769,996                | \$14,683,860            | \$8,708,066                  |
|      | Revenues and Transfers                                                                                                                                                   | \$11,740,640                | \$9,930,038                 | \$5,693,394                 | \$4,063,630             | \$31,427,702                 |
|      | Total Funds Available                                                                                                                                                    | \$20,448,706                | \$19,816,347                | \$19,463,390                | \$18,747,490            | \$40,135,768                 |
|      | EXPENDITURES:                                                                                                                                                            | •                           |                             |                             |                         |                              |
| 25   | Annual Curb and Gutter for Street Resurfacing<br>Projects                                                                                                                | \$250,000                   | \$250,000                   | \$250,000                   | \$250,000               | \$1,000,000                  |
| 25   | Annual Sidewalk and Intersection Ramp Installations                                                                                                                      | \$200,000                   | \$200,000                   | \$150,000                   | \$150,000               | \$700,000                    |
|      | Annual Sidewalk Maintenance                                                                                                                                              | \$150,000                   | \$150,000                   | \$150,000                   | \$150,000               | \$600,000                    |
| 26   | Annual Slurry Sealing of Various Streets                                                                                                                                 | \$0                         | \$750,000                   | \$750,000                   | \$750,000               | \$2,250,000                  |
| 27   | Annual Street Resurfacing and Reconstruction                                                                                                                             | \$2,600,000                 | \$2,700,000                 | \$1,280,000                 | \$2,075,000             | \$8,655,000                  |
| 27   | Annual Traffic Buttons and Line Marker Installation                                                                                                                      | \$50,000                    | \$50,000                    | \$50,000                    | \$50,000                | \$200,000                    |
| 30   | Bernal Avenue Resurfacing (Foothill to Valley Ave)                                                                                                                       | \$1,200,000                 | \$0                         | \$0                         | \$0                     | \$1,200,000                  |
| 28   | Bi-Annual Bridge Evaluation Program                                                                                                                                      | \$0                         | \$50,000                    | \$0                         | \$50,000                | \$100,000                    |
| 28   | Bi-Annual Evaluation/Reclassification of Street<br>Surfaces                                                                                                              | \$0                         | \$50,000                    | \$0                         | \$50,000                | \$100,000                    |
|      | Bi-Annual Neighborhood Traffic Calming Devices                                                                                                                           | \$0                         | \$50,000                    | \$0                         | \$50,000                | \$100,000                    |
| 29   | Bi-Annual Traffic Signal Installations                                                                                                                                   | \$250,000                   | \$0                         | \$250,000                   | \$0                     | \$500,000                    |
|      | Bicycle and Pedestrian Improvements                                                                                                                                      | \$400,000                   | \$400,000                   | \$400,000                   | \$400,000               | \$1,600,000                  |
| 41   | Black Avenue Traffic Calming Phase II                                                                                                                                    | \$130,000                   | \$0                         | \$0                         | \$0                     | \$130,000                    |
| 33   | Bridge Approach Roadway Repairs                                                                                                                                          | \$150,000                   | \$0                         | \$0                         | \$0                     | \$150,000                    |
| 31   | Bridge Improvements at Various Locations (Addl.<br>Funding)                                                                                                              | \$658,300                   | \$0                         | \$0                         | \$0                     | \$658,300                    |
| 32   | Bridge Painting: Bernal Bridge Over Arroyo de la<br>Laguna (Addl. Funding)                                                                                               | \$1,464,000                 | \$0                         | \$0                         | \$0                     | \$1,464,000                  |
| 40   | Hopyard Road and Owens Drive Intersection<br>Improvements                                                                                                                | \$65,000                    | \$465,000                   | \$0                         | \$0                     | \$530,000                    |
| 43   | I-680 Sunol Boulevard Improvement - Phase I                                                                                                                              | \$650,000                   | \$0                         | \$0                         | \$0                     | \$650,000                    |
| 37   | Intersection Improvements at Various Locations                                                                                                                           | \$100,000                   | \$100,000                   | \$100,000                   | \$100,000               | \$400,000                    |
| 34   | Right of Way Transfer to Caltrans                                                                                                                                        | \$0                         | \$85,000                    | \$0                         | \$0                     | \$85,000                     |
| 38   | Stanley Blvd. Construction and Utility Undergrounding                                                                                                                    | \$500,000                   | \$0                         | \$0                         | \$0                     | \$500,000                    |
| 35   | Street Reconstruction - Valley Ave., (Bernal to<br>Hopyard) and Hopyard Road (Black to Del Valle<br>Parkway) Resurfacing (OBAG Cycle I)                                  | \$1,070,000                 | \$0                         | \$0                         | \$0                     | \$1,070,000                  |
| 36   | Street Reconstruction - Valley Ave., (Busch to<br>Stanley), Stanley Blvd., (Old Stanley to California) and<br>Bernal Ave., (Kottinger Creek to Tawny) (OBAG Cycle<br>II) | \$0                         | \$0                         | \$1,000,000                 | \$0                     | \$1,000,000                  |
| 42   | Traffic Signals Installation at Amador Valley High School                                                                                                                | \$400,000                   | \$0                         | \$0                         | \$0                     | \$400,000                    |
| 39   | West Las Positas Blvd Street Sinking Repair (Hopyard to Stoneridge) (Addl. Funding)                                                                                      | \$0                         | \$0                         | \$100,000                   | \$0                     | \$100,000                    |
|      | To General Fund - Gas Tax Administration                                                                                                                                 | \$7,500                     | \$7,500                     | \$7,500                     | \$7,500                 | \$30,000                     |
|      | To General Fund - Congestion Mgmt.                                                                                                                                       | \$36,500                    | \$38,500                    | \$38,500                    | \$38,500                | \$152,000                    |
|      | To General Fumed - NPID Reimbursement                                                                                                                                    | \$25,305                    | \$25,750                    | \$26,000                    | \$26,500                | \$103,555                    |
|      | To General Fund - Landscape NPID                                                                                                                                         | \$2,600                     | \$3,000                     | \$3,000                     | \$3,000                 | \$11,600                     |
|      | TOTAL STREETS EXPENDITURES                                                                                                                                               | \$10,359,205                | \$5,374,750                 | \$4,555,000                 | \$4,150,500             | \$24,439,455                 |
|      | RESERVES                                                                                                                                                                 | \$405.400                   | <b>#000 00</b> /            | <b>040 500</b>              | <b>60 170</b>           | #4 000 F00                   |
|      | Tri-Valley Transportation Development Fee                                                                                                                                | \$195,192                   | \$663,601                   | \$216,530                   | \$8,179                 | \$1,083,502                  |
|      | Dougherty Valley Mitigation Revenue Reserve                                                                                                                              | \$8,000                     | \$8,000                     | \$8,000                     | \$8,000                 | \$32,000                     |
|      | TOTAL STREETS RESERVES                                                                                                                                                   | \$203,192<br>\$10,562,397   | \$671,601<br>\$6,046,351    | \$224,530<br>\$4,779,530    | \$16,179<br>\$4,166,679 | \$1,115,502<br>\$25,554,957  |
|      | TOTAL STREETS                                                                                                                                                            | \$10,562,397<br>\$9,886,309 | \$6,046,351<br>\$13,769,996 | \$4,779,530<br>\$14,683,860 | \$4,166,679             | \$25,554,957<br>\$14,580,811 |