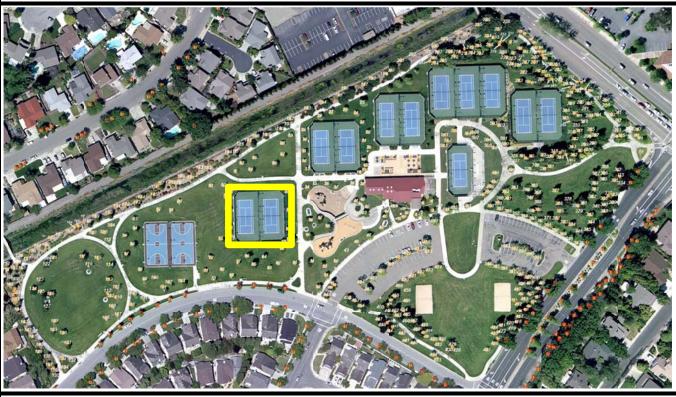

| Cost        | Funding Source                              | Amount      |  |
| Park Design: FY 2015-16                                                 | \$200,000   | In Lieu Park Dedication Fees:<br>FY 2015-16 | \$200,000   |  |
| Park Construction: FY 2016-17                                           | \$4,300,000 | In Lieu Park Dedication Fees:<br>FY 2016-17 | \$4,300,000 |  |
| TOTAL                                                                   | \$4,500,000 | TOTAL                                       | \$4,500,000 |  |
| CIP #: 067016 CATEGORY: Parks RECOMMENDATION: Fund in FY2015-16/2016-17 |             |                                             |             |  |

### PLEASANTON TENNIS AND COMMUNITY PARK TWO ADDITIONAL TENNIS COURTS



#### **PROJECT DESCRIPTION:**

The project is for the construction of the addition of two new lighted tennis courts at the Tennis and Community Park located at Paseo Santa Cruz and Valley Avenue. The new courts will be located in the open turf-area, immediately west of existing courts 8 & 9 in conformance with the Park's original Master Plan and will be designed to the same standard and appearance as the existing courts.

#### **PROJECT JUSTIFICATION:**

The two new courts will complement the City's current tennis program and will partially satisfy the recommendations of the Parks and Recreation Master Plan to add six lighted tennis courts. It will also conform to the original vision for the park. Funding for the design and construction documents was allocated in FY 2014-2015 and will be