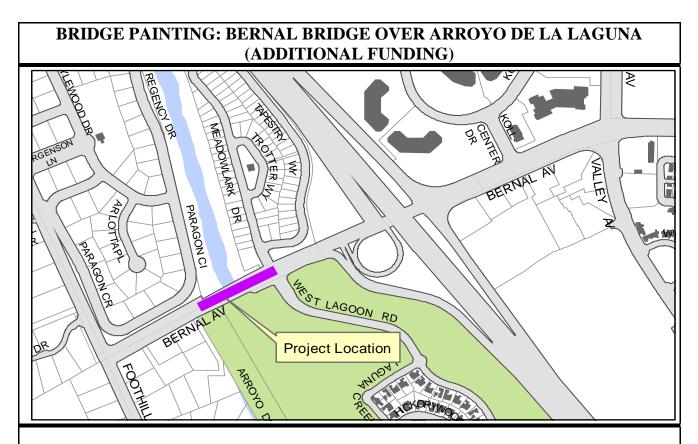

#### City of Pleasanton Capital Improvement Program Summary

|      | FY 20 <sup>-</sup>                                                                                                                                                       | 15-16 Through               | FY 2018-19                  |                             |                         |                              |
|------|--------------------------------------------------------------------------------------------------------------------------------------------------------------------------|-----------------------------|-----------------------------|-----------------------------|-------------------------|------------------------------|
| Pg # | FUND AND PROJECT NAME                                                                                                                                                    | FY 2015-16                  | FY 2016-17                  | FY 2017-18                  | FY 2018-19              | TOTAL                        |
|      | STREETS                                                                                                                                                                  |                             | <u>I</u>                    | <u> </u>                    | <u> </u>                |                              |
|      | Beginning Balance                                                                                                                                                        | \$8,708,066                 | \$9,886,309                 | \$13,769,996                | \$14,683,860            | \$8,708,066                  |
|      | Revenues and Transfers                                                                                                                                                   | \$11,740,640                | \$9,930,038                 | \$5,693,394                 | \$4,063,630             | \$31,427,702                 |
|      | Total Funds Available                                                                                                                                                    | \$20,448,706                | \$19,816,347                | \$19,463,390                | \$18,747,490            | \$40,135,768                 |
|      | EXPENDITURES:                                                                                                                                                            | •                           |                             |                             |                         |                              |
| 25   | Annual Curb and Gutter for Street Resurfacing<br>Projects                                                                                                                | \$250,000                   | \$250,000                   | \$250,000                   | \$250,000               | \$1,000,000                  |
| 25   | Annual Sidewalk and Intersection Ramp Installations                                                                                                                      | \$200,000                   | \$200,000                   | \$150,000                   | \$150,000               | \$700,000                    |
|      | Annual Sidewalk Maintenance                                                                                                                                              | \$150,000                   | \$150,000                   | \$150,000                   | \$150,000               | \$600,000                    |
| 26   | Annual Slurry Sealing of Various Streets                                                                                                                                 | \$0                         | \$750,000                   | \$750,000                   | \$750,000               | \$2,250,000                  |
| 27   | Annual Street Resurfacing and Reconstruction                                                                                                                             | \$2,600,000                 | \$2,700,000                 | \$1,280,000                 | \$2,075,000             | \$8,655,000                  |
| 27   | Annual Traffic Buttons and Line Marker Installation                                                                                                                      | \$50,000                    | \$50,000                    | \$50,000                    | \$50,000                | \$200,000                    |
| 30   | Bernal Avenue Resurfacing (Foothill to Valley Ave)                                                                                                                       | \$1,200,000                 | \$0                         | \$0                         | \$0                     | \$1,200,000                  |
| 28   | Bi-Annual Bridge Evaluation Program                                                                                                                                      | \$0                         | \$50,000                    | \$0                         | \$50,000                | \$100,000                    |
| 28   | Bi-Annual Evaluation/Reclassification of Street<br>Surfaces                                                                                                              | \$0                         | \$50,000                    | \$0                         | \$50,000                | \$100,000                    |
|      | Bi-Annual Neighborhood Traffic Calming Devices                                                                                                                           | \$0                         | \$50,000                    | \$0                         | \$50,000                | \$100,000                    |
| 29   | Bi-Annual Traffic Signal Installations                                                                                                                                   | \$250,000                   | \$0                         | \$250,000                   | \$0                     | \$500,000                    |
|      | Bicycle and Pedestrian Improvements                                                                                                                                      | \$400,000                   | \$400,000                   | \$400,000                   | \$400,000               | \$1,600,000                  |
| 41   | Black Avenue Traffic Calming Phase II                                                                                                                                    | \$130,000                   | \$0                         | \$0                         | \$0                     | \$130,000                    |
| 33   | Bridge Approach Roadway Repairs                                                                                                                                          | \$150,000                   | \$0                         | \$0                         | \$0                     | \$150,000                    |
| 31   | Bridge Improvements at Various Locations (Addl.<br>Funding)                                                                                                              | \$658,300                   | \$0                         | \$0                         | \$0                     | \$658,300                    |
| 32   | Bridge Painting: Bernal Bridge Over Arroyo de la<br>Laguna (Addl. Funding)                                                                                               | \$1,464,000                 | \$0                         | \$0                         | \$0                     | \$1,464,000                  |
| 40   | Hopyard Road and Owens Drive Intersection<br>Improvements                                                                                                                | \$65,000                    | \$465,000                   | \$0                         | \$0                     | \$530,000                    |
| 43   | I-680 Sunol Boulevard Improvement - Phase I                                                                                                                              | \$650,000                   | \$0                         | \$0                         | \$0                     | \$650,000                    |
| 37   | Intersection Improvements at Various Locations                                                                                                                           | \$100,000                   | \$100,000                   | \$100,000                   | \$100,000               | \$400,000                    |
| 34   | Right of Way Transfer to Caltrans                                                                                                                                        | \$0                         | \$85,000                    | \$0                         | \$0                     | \$85,000                     |
| 38   | Stanley Blvd. Construction and Utility Undergrounding                                                                                                                    | \$500,000                   | \$0                         | \$0                         | \$0                     | \$500,000                    |
| 35   | Street Reconstruction - Valley Ave., (Bernal to<br>Hopyard) and Hopyard Road (Black to Del Valle<br>Parkway) Resurfacing (OBAG Cycle I)                                  | \$1,070,000                 | \$0                         | \$0                         | \$0                     | \$1,070,000                  |
| 36   | Street Reconstruction - Valley Ave., (Busch to<br>Stanley), Stanley Blvd., (Old Stanley to California) and<br>Bernal Ave., (Kottinger Creek to Tawny) (OBAG Cycle<br>II) | \$0                         | \$0                         | \$1,000,000                 | \$0                     | \$1,000,000                  |
| 42   | Traffic Signals Installation at Amador Valley High School                                                                                                                | \$400,000                   | \$0                         | \$0                         | \$0                     | \$400,000                    |
| 39   | West Las Positas Blvd Street Sinking Repair (Hopyard to Stoneridge) (Addl. Funding)                                                                                      | \$0                         | \$0                         | \$100,000                   | \$0                     | \$100,000                    |
|      | To General Fund - Gas Tax Administration                                                                                                                                 | \$7,500                     | \$7,500                     | \$7,500                     | \$7,500                 | \$30,000                     |
|      | To General Fund - Congestion Mgmt.                                                                                                                                       | \$36,500                    | \$38,500                    | \$38,500                    | \$38,500                | \$152,000                    |
|      | To General Fumed - NPID Reimbursement                                                                                                                                    | \$25,305                    | \$25,750                    | \$26,000                    | \$26,500                | \$103,555                    |
|      | To General Fund - Landscape NPID                                                                                                                                         | \$2,600                     | \$3,000                     | \$3,000                     | \$3,000                 | \$11,600                     |
|      | TOTAL STREETS EXPENDITURES                                                                                                                                               | \$10,359,205                | \$5,374,750                 | \$4,555,000                 | \$4,150,500             | \$24,439,455                 |
|      | RESERVES                                                                                                                                                                 | \$405.400                   | <b>#000 00</b> /            | <b>040 500</b>              | <b>60 170</b>           | #4 000 F00                   |
|      | Tri-Valley Transportation Development Fee                                                                                                                                | \$195,192                   | \$663,601                   | \$216,530                   | \$8,179                 | \$1,083,502                  |
|      | Dougherty Valley Mitigation Revenue Reserve                                                                                                                              | \$8,000                     | \$8,000                     | \$8,000                     | \$8,000                 | \$32,000                     |
|      | TOTAL STREETS RESERVES                                                                                                                                                   | \$203,192<br>\$10,562,397   | \$671,601<br>\$6,046,351    | \$224,530<br>\$4,779,530    | \$16,179<br>\$4,166,679 | \$1,115,502<br>\$25,554,957  |
|      | TOTAL STREETS                                                                                                                                                            | \$10,562,397<br>\$9,886,309 | \$6,046,351<br>\$13,769,996 | \$4,779,530<br>\$14,683,860 | \$4,166,679             | \$25,554,957<br>\$14,580,811 |